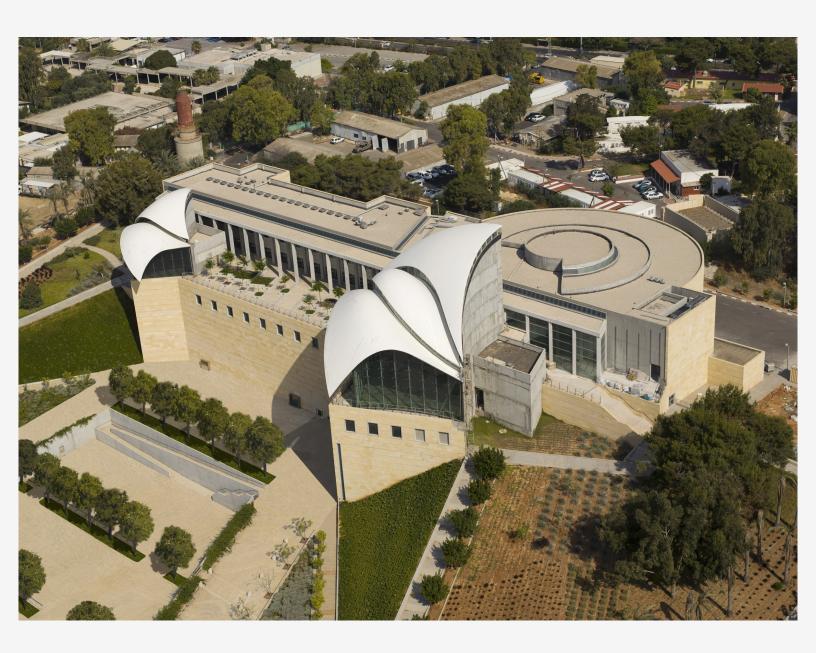

## **Yitzhak Rabin Center**

|    | Image caption                                              | Image attribution |
|----|------------------------------------------------------------|-------------------|
| 1  | Aerial view                                                | Ardon Bar-Hama    |
| 2  | Roof shell renderings                                      | Safdie Architects |
| 3  | North-south building section through Great Hall and Museum | Safdie Architects |
| 4  | Site plan                                                  | Safdie Architects |
| 5  | Elevation sketches                                         | Moshe Safdie      |
| 6  |                                                            |                   |
| 7  |                                                            |                   |
| 8  |                                                            |                   |
| 9  |                                                            |                   |
| 10 |                                                            |                   |
| 11 |                                                            |                   |
| 12 |                                                            |                   |
| 13 |                                                            |                   |
| 14 |                                                            |                   |
| 15 |                                                            |                   |