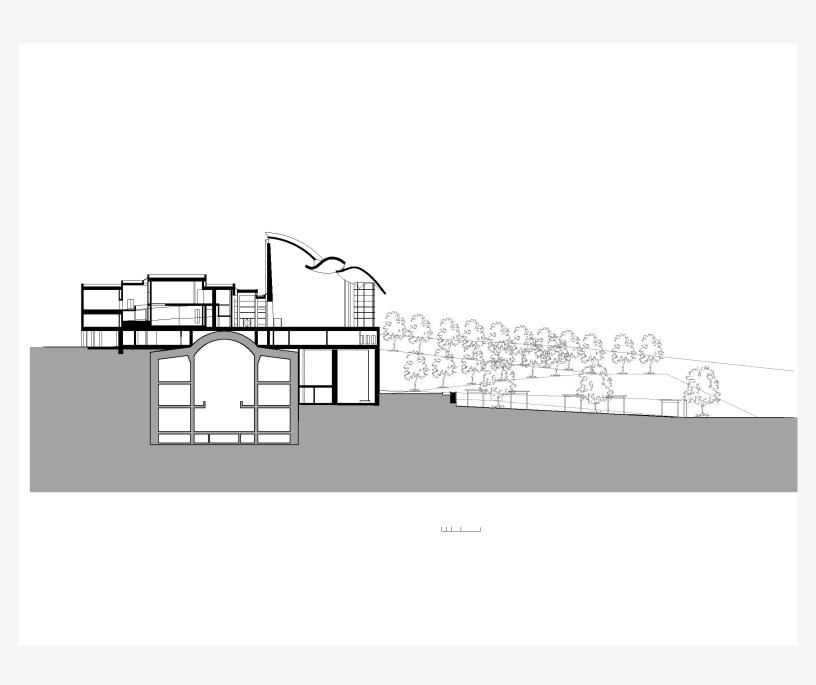

## **Yitzhak Rabin Center**

|    | Image caption                                              | Image attribution |
|----|------------------------------------------------------------|-------------------|
| 1  | Aerial view                                                | Ardon Bar-Hama    |
| 2  | Roof shell renderings                                      | Safdie Architects |
| 3  | North-south building section through Great Hall and Museum | Safdie Architects |
| 4  | Site plan                                                  | Safdie Architects |
| 5  | Elevation sketches                                         | Moshe Safdie      |
| 6  |                                                            |                   |
| 7  |                                                            |                   |
| 8  |                                                            |                   |
| 9  |                                                            |                   |
| 10 |                                                            |                   |
| 11 |                                                            |                   |
| 12 |                                                            |                   |
| 13 |                                                            |                   |
| 14 |                                                            |                   |
| 15 |                                                            |                   |