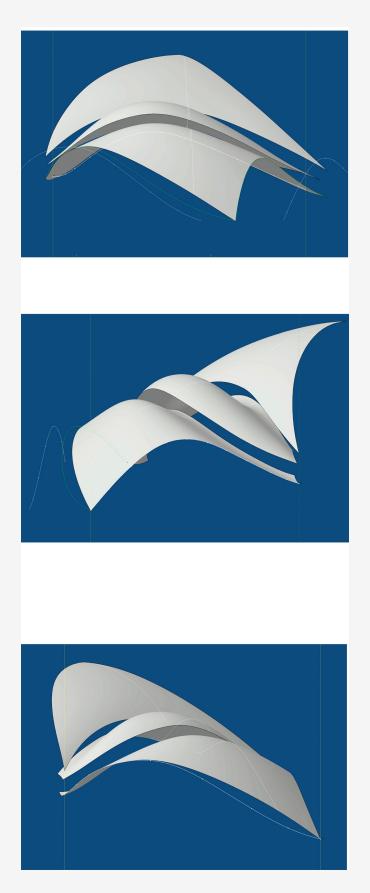

Yitzhak Rabin Center 2 Roof shell renderings

## **Yitzhak Rabin Center**

|    | Image caption                                              | Image attribution |
|----|------------------------------------------------------------|-------------------|
| 1  | Aerial view                                                | Ardon Bar-Hama    |
| 2  | Roof shell renderings                                      | Safdie Architects |
| 3  | North-south building section through Great Hall and Museum | Safdie Architects |
| 4  | Site plan                                                  | Safdie Architects |
| 5  | Elevation sketches                                         | Moshe Safdie      |
| 6  |                                                            |                   |
| 7  |                                                            |                   |
| 8  |                                                            |                   |
| 9  |                                                            |                   |
| 10 |                                                            |                   |
| 11 |                                                            |                   |
| 12 |                                                            |                   |
| 13 |                                                            |                   |
| 14 |                                                            |                   |
| 15 |                                                            |                   |