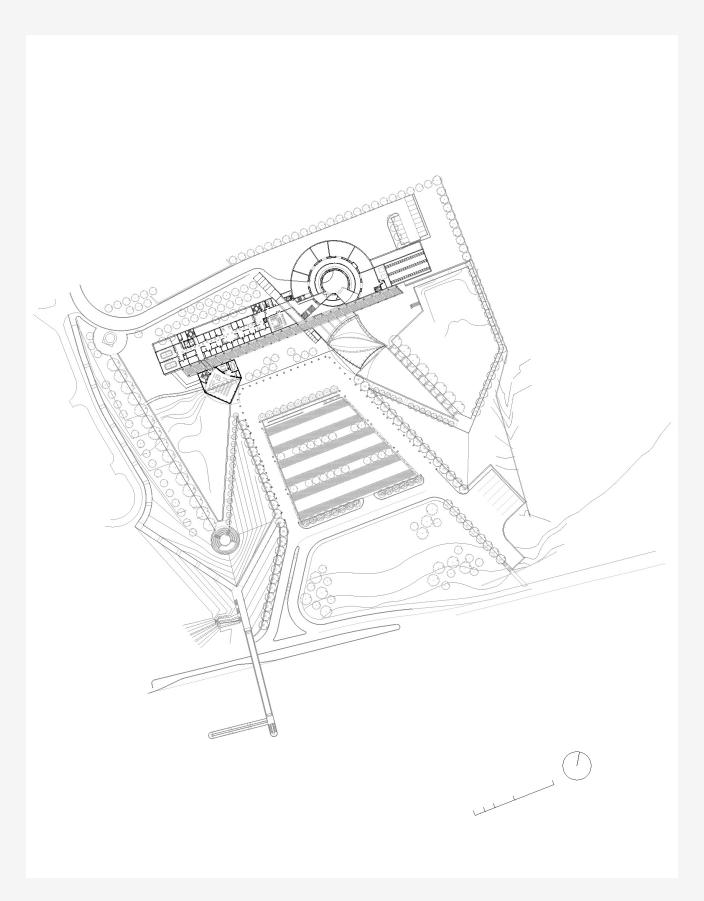

## THE MOSHE SAFDIE ARCHIVE

Yitzhak Rabin Center 4 Site plan

Yitzhak Rabin Center 5 Elevation sketches

## **Yitzhak Rabin Center**

|    | Image caption                                              | Image attribution |
|----|------------------------------------------------------------|-------------------|
| 1  | Aerial view                                                | Ardon Bar-Hama    |
| 2  | Roof shell renderings                                      | Safdie Architects |
| 3  | North-south building section through Great Hall and Museum | Safdie Architects |
| 4  | Site plan                                                  | Safdie Architects |
| 5  | Elevation sketches                                         | Moshe Safdie      |
| 6  |                                                            |                   |
| 7  |                                                            |                   |
| 8  |                                                            |                   |
| 9  |                                                            |                   |
| 10 |                                                            |                   |
| 11 |                                                            |                   |
| 12 |                                                            |                   |
| 13 |                                                            |                   |
| 14 |                                                            |                   |
| 15 |                                                            |                   |