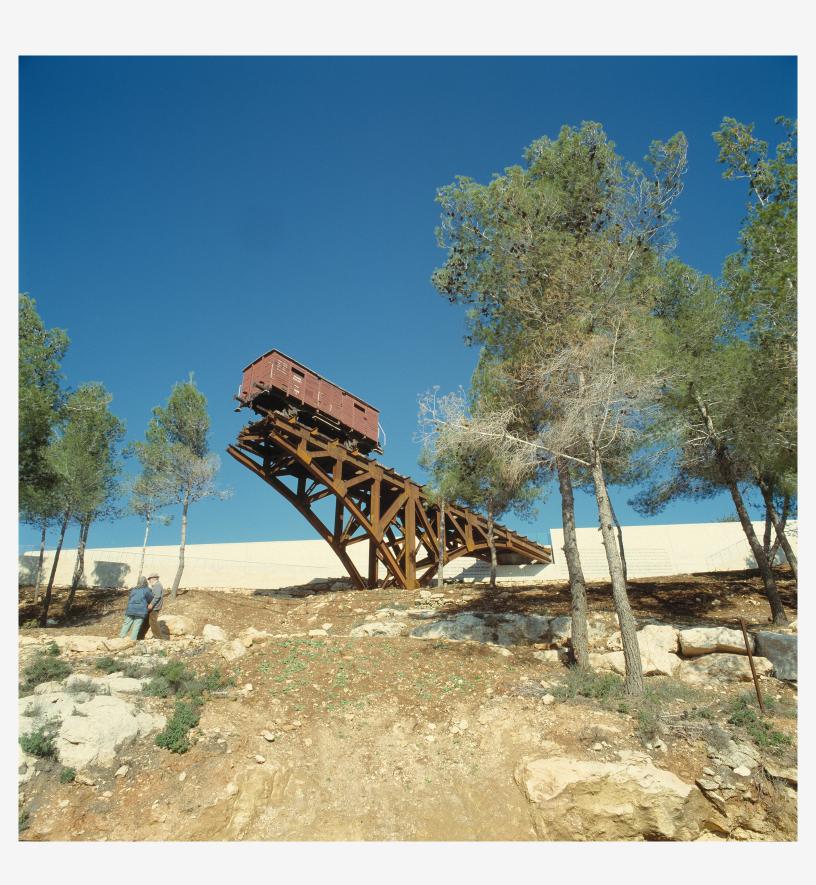

## THE MOSHE SAFDIE ARCHIVE

Yad Vashem Memorial to the Deportees 1 Train car and track with inscribed witness testimony

Yad Vashem Memorial to the Deportees 2 View from below

Yad Vashem Memorial to the Deportees 3 Detail photo

## **Yad Vashem Memorial to the Deportees**

|    | Image caption                      | Image attribution    |
|----|------------------------------------|----------------------|
| 1  | Train car and track with inscribed | Michal Ronnen Safdie |
|    | witness testimony                  |                      |
| 2  | View from below                    | Michal Ronnen Safdie |
| 3  | Detail photo                       | Michal Ronnen Safdie |
| 4  | Site photo                         | Michal Ronnen Safdie |
| 5  | Site section                       | Safdie Architects    |
| 6  |                                    |                      |
| 7  |                                    |                      |
| 8  |                                    |                      |
| 9  |                                    |                      |
| 10 |                                    |                      |
| 11 |                                    |                      |
| 12 |                                    |                      |
| 13 |                                    |                      |
| 14 |                                    |                      |
| 15 |                                    |                      |