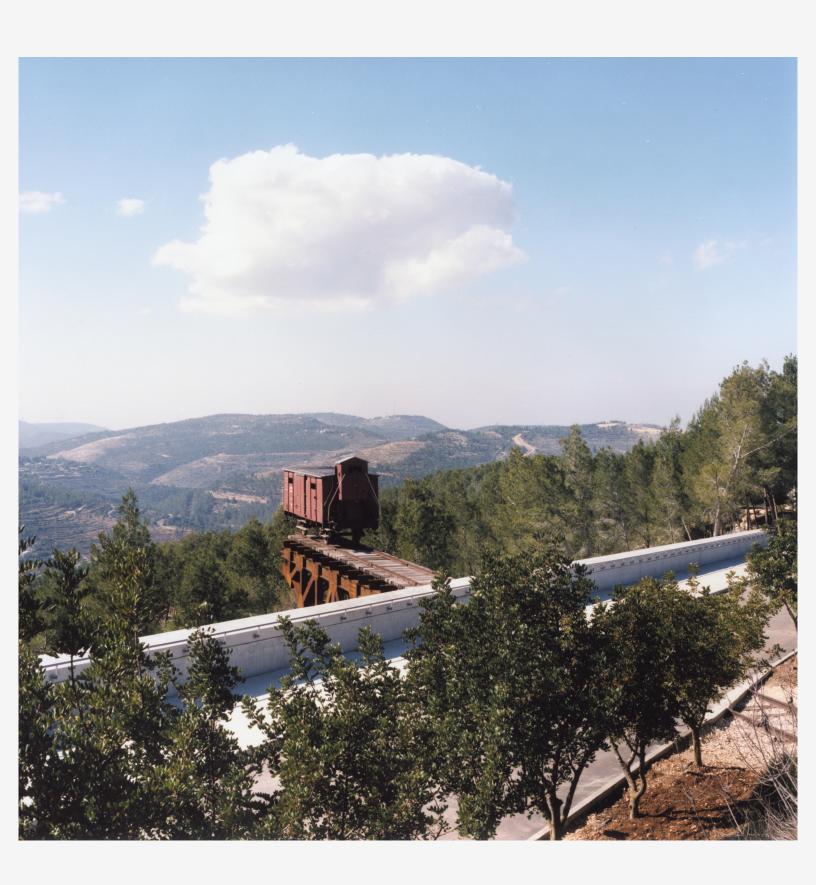

Yad Vashem Memorial to the Deportees 4 Site photo

## **Yad Vashem Memorial to the Deportees**

|    | Image caption                      | Image attribution    |
|----|------------------------------------|----------------------|
| 1  | Train car and track with inscribed | Michal Ronnen Safdie |
|    | witness testimony                  |                      |
| 2  | View from below                    | Michal Ronnen Safdie |
| 3  | Detail photo                       | Michal Ronnen Safdie |
| 4  | Site photo                         | Michal Ronnen Safdie |
| 5  | Site section                       | Safdie Architects    |
| 6  |                                    |                      |
| 7  |                                    |                      |
| 8  |                                    |                      |
| 9  |                                    |                      |
| 10 |                                    |                      |
| 11 |                                    |                      |
| 12 |                                    |                      |
| 13 |                                    |                      |
| 14 |                                    |                      |
| 15 |                                    |                      |