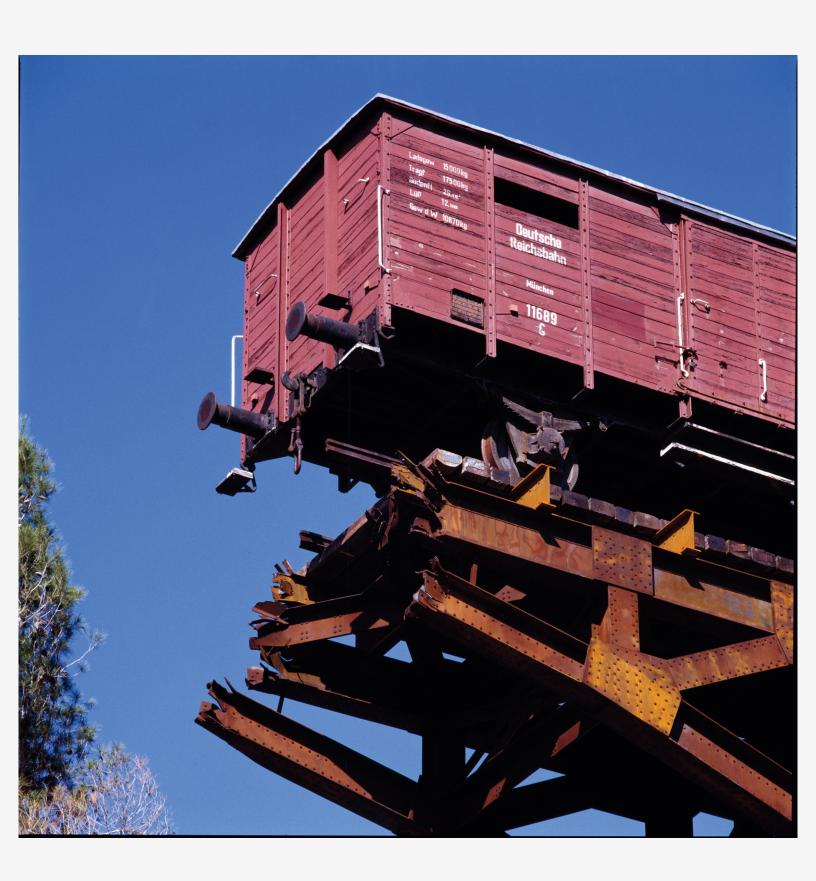

## THE MOSHE SAFDIE ARCHIVE

Yad Vashem Memorial to the Deportees 1 Train car and track with inscribed witness testimony

Yad Vashem Memorial to the Deportees 2 View from below

Yad Vashem Memorial to the Deportees 3 Detail photo

## **Yad Vashem Memorial to the Deportees**

|    | Image caption                      | Image attribution    |
|----|------------------------------------|----------------------|
| 1  | Train car and track with inscribed | Michal Ronnen Safdie |
|    | witness testimony                  |                      |
| 2  | View from below                    | Michal Ronnen Safdie |
| 3  | Detail photo                       | Michal Ronnen Safdie |
| 4  | Site photo                         | Michal Ronnen Safdie |
| 5  | Site section                       | Safdie Architects    |
| 6  |                                    |                      |
| 7  |                                    |                      |
| 8  |                                    |                      |
| 9  |                                    |                      |
| 10 |                                    |                      |
| 11 |                                    |                      |
| 12 |                                    |                      |
| 13 |                                    |                      |
| 14 |                                    |                      |
| 15 |                                    |                      |