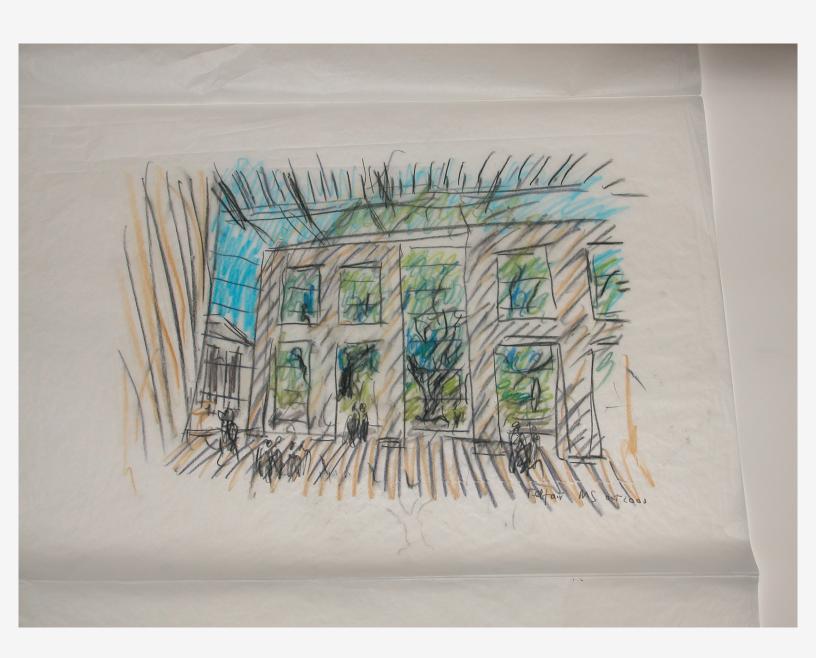

## Telfair Museum of Art, Jepson Center for the Arts

|    | Image caption                            | Image attribution |
|----|------------------------------------------|-------------------|
| 1  | Northeast façade along West York Street  | Timothy Hursley   |
| 2  | Northeast façade with limestone cladding | Timothy Hursley   |
| 3  | Rendering sketch                         | Moshe Safdie      |
| 4  | As-built sketch                          | Moshe Safdie      |
| 5  | Interior as-built sketch                 | Moshe Safdie      |
| 6  |                                          |                   |
| 7  |                                          |                   |
| 8  |                                          |                   |
| 9  |                                          |                   |
| 10 |                                          |                   |
| 11 |                                          |                   |
| 12 |                                          |                   |
| 13 |                                          |                   |
| 14 |                                          |                   |
| 15 |                                          |                   |