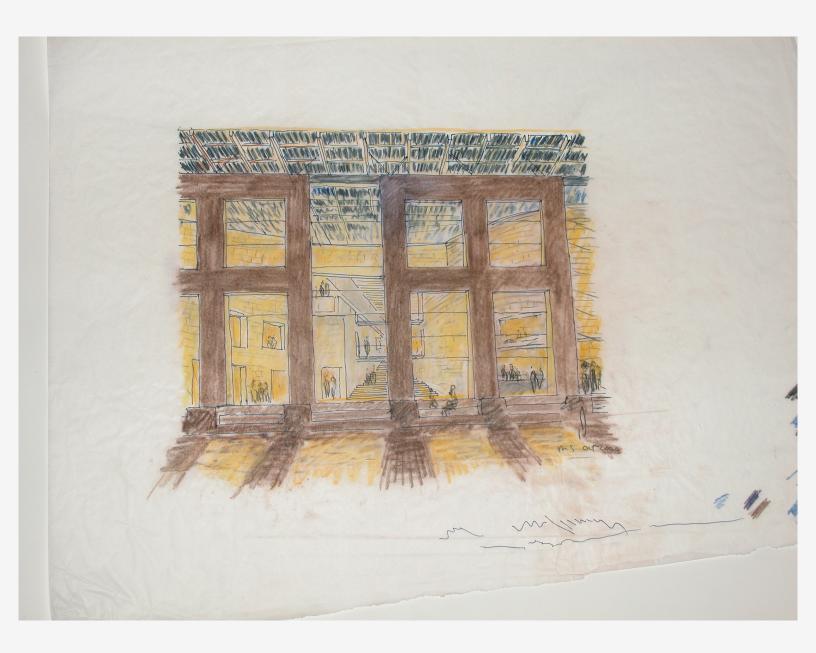

## THE MOSHE SAFDIE ARCHIVE

Telfair Museum of Art, Jepson Center for the Arts 5 Interior as-built sketch

## Telfair Museum of Art, Jepson Center for the Arts

|    | Image caption                            | Image attribution |
|----|------------------------------------------|-------------------|
| 1  | Northeast façade along West York Street  | Timothy Hursley   |
| 2  | Northeast façade with limestone cladding | Timothy Hursley   |
| 3  | Rendering sketch                         | Moshe Safdie      |
| 4  | As-built sketch                          | Moshe Safdie      |
| 5  | Interior as-built sketch                 | Moshe Safdie      |
| 6  |                                          |                   |
| 7  |                                          |                   |
| 8  |                                          |                   |
| 9  |                                          |                   |
| 10 |                                          |                   |
| 11 |                                          |                   |
| 12 |                                          |                   |
| 13 |                                          |                   |
| 14 |                                          |                   |
| 15 |                                          |                   |