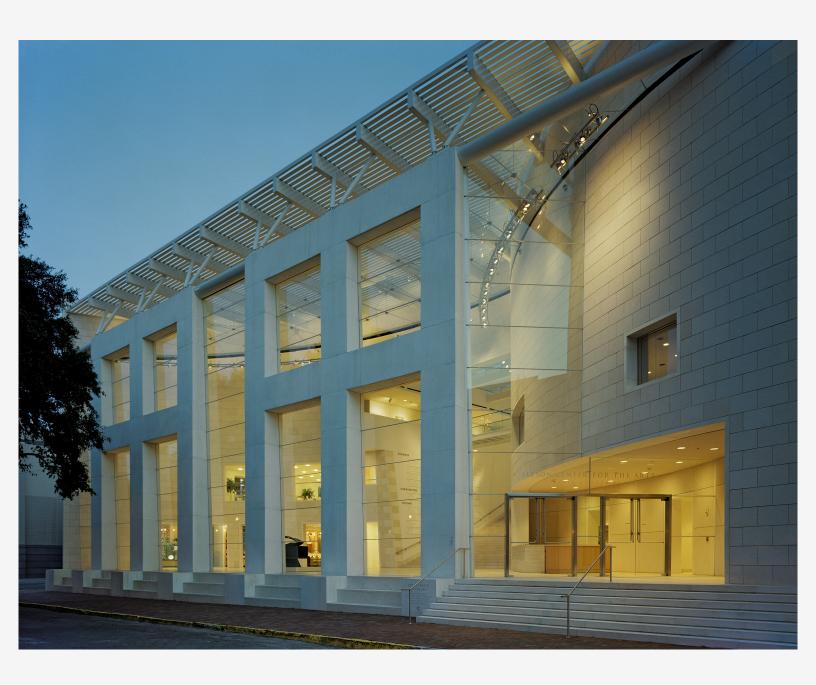

## Telfair Museum of Art, Jepson Center for the Arts

|    | Image caption                            | Image attribution |
|----|------------------------------------------|-------------------|
| 1  | Northeast façade along West York Street  | Timothy Hursley   |
| 2  | Northeast façade with limestone cladding | Timothy Hursley   |
| 3  | Rendering sketch                         | Moshe Safdie      |
| 4  | As-built sketch                          | Moshe Safdie      |
| 5  | Interior as-built sketch                 | Moshe Safdie      |
| 6  |                                          |                   |
| 7  |                                          |                   |
| 8  |                                          |                   |
| 9  |                                          |                   |
| 10 |                                          |                   |
| 11 |                                          |                   |
| 12 |                                          |                   |
| 13 |                                          |                   |
| 14 |                                          |                   |
| 15 |                                          |                   |