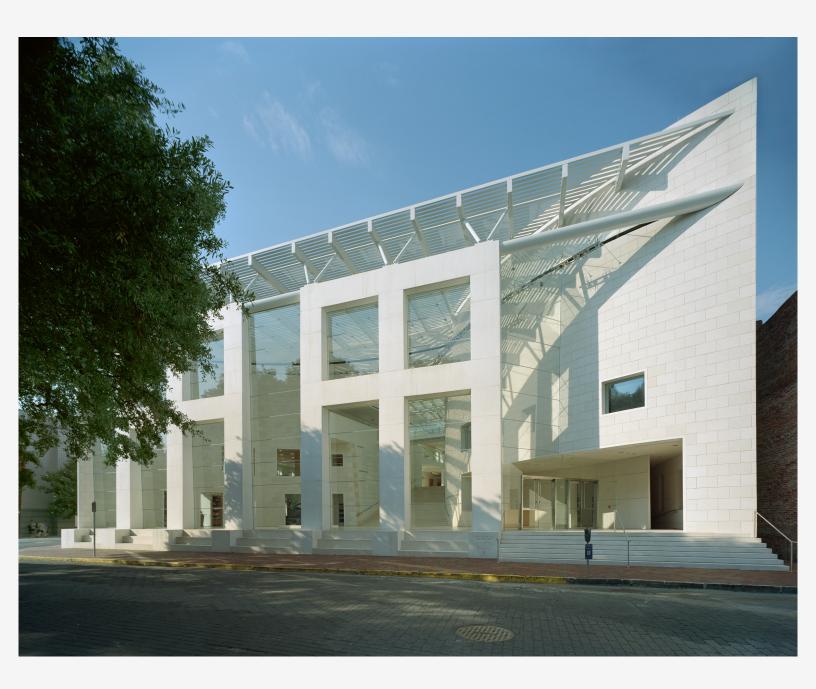

## Telfair Museum of Art, Jepson Center for the Arts

|    | Image caption                            | Image attribution |
|----|------------------------------------------|-------------------|
| 1  | Northeast façade along West York Street  | Timothy Hursley   |
| 2  | Northeast façade with limestone cladding | Timothy Hursley   |
| 3  | Rendering sketch                         | Moshe Safdie      |
| 4  | As-built sketch                          | Moshe Safdie      |
| 5  | Interior as-built sketch                 | Moshe Safdie      |
| 6  |                                          |                   |
| 7  |                                          |                   |
| 8  |                                          |                   |
| 9  |                                          |                   |
| 10 |                                          |                   |
| 11 |                                          |                   |
| 12 |                                          |                   |
| 13 |                                          |                   |
| 14 |                                          |                   |
| 15 |                                          |                   |