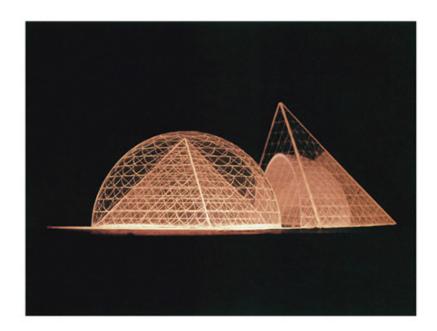

Supreme Court of Israel 2 Night view of physical model showing courtroom roofs + elevation sketch

## **Supreme Court of Israel**

|    | Image caption                                                           | Image attribution |
|----|-------------------------------------------------------------------------|-------------------|
| 1  | Plan view of physical model                                             | Safdie Architects |
| 2  | Night view of physical model showing courtroom roofs + elevation sketch | Safdie Architects |
| 3  | Site plan + site section                                                | Safdie Architects |
| 4  | Site section sketches                                                   | Moshe Safdie      |
| 5  | Interior sketch                                                         | Moshe Safdie      |
| 6  |                                                                         |                   |
| 7  |                                                                         |                   |
| 8  |                                                                         |                   |
| 9  |                                                                         |                   |
| 10 |                                                                         |                   |
| 11 |                                                                         |                   |
| 12 |                                                                         |                   |
| 13 |                                                                         |                   |
| 14 |                                                                         |                   |
| 15 |                                                                         |                   |