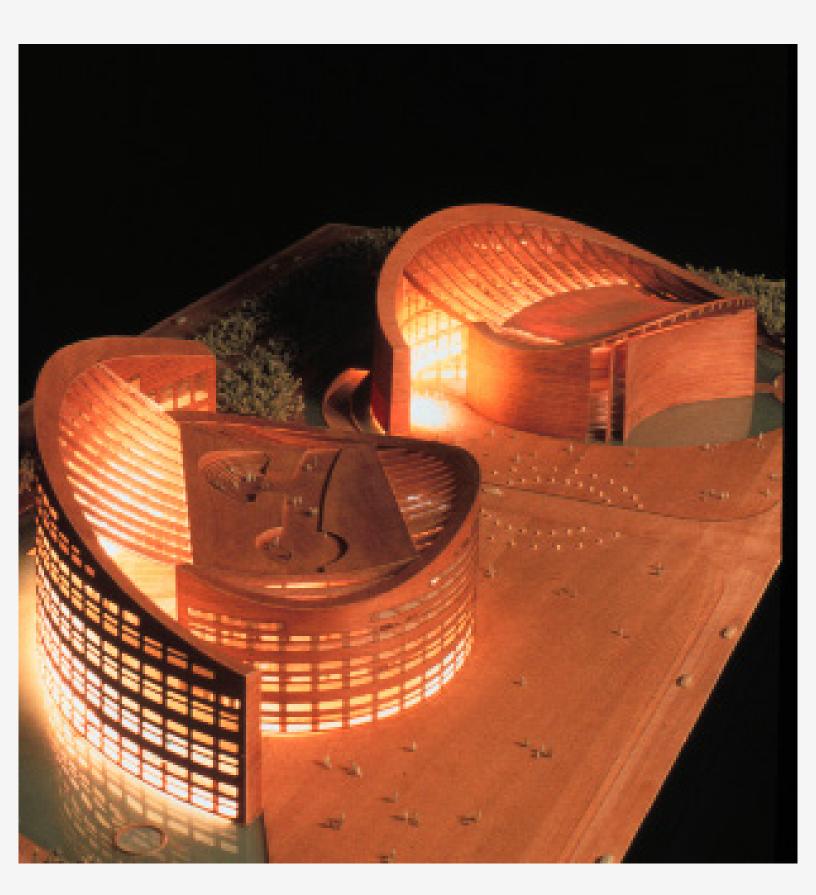

Shenzhen Cultural Center 1 Aerial view of model

## **Shenzhen Cultural Center**

|    | Image caption            | Image attribution |
|----|--------------------------|-------------------|
| 1  | Aerial view of model     | Safdie Architects |
| 2  | Interior rendering       | Safdie Architects |
| 3  | Axonometric toroid study | Safdie Architects |
| 4  | Site plan                | Safdie Architects |
| 5  | Rendering sketch         | Safdie Architects |
| 6  |                          |                   |
| 7  |                          |                   |
| 8  |                          |                   |
| 9  |                          |                   |
| 10 |                          |                   |
| 11 |                          |                   |
| 12 |                          |                   |
| 13 |                          |                   |
| 14 |                          |                   |
| 15 |                          |                   |