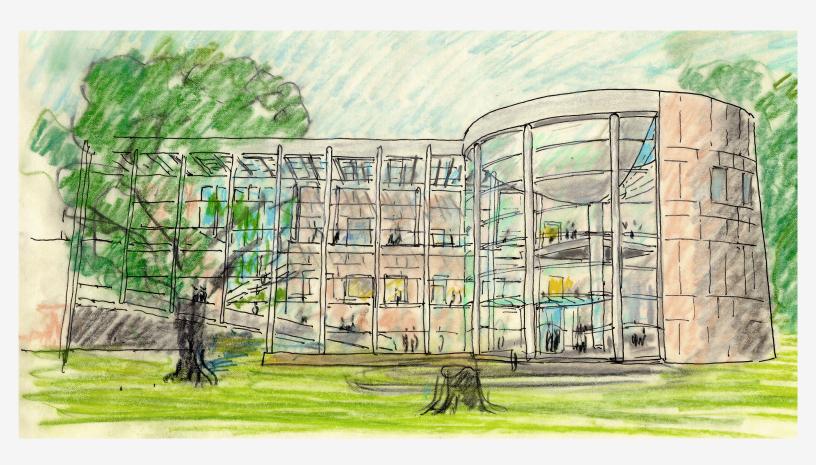

## **Shenzhen Cultural Center**

|    | Image caption            | Image attribution |
|----|--------------------------|-------------------|
| 1  | Aerial view of model     | Safdie Architects |
| 2  | Interior rendering       | Safdie Architects |
| 3  | Axonometric toroid study | Safdie Architects |
| 4  | Site plan                | Safdie Architects |
| 5  | Rendering sketch         | Safdie Architects |
| 6  |                          |                   |
| 7  |                          |                   |
| 8  |                          |                   |
| 9  |                          |                   |
| 10 |                          |                   |
| 11 |                          |                   |
| 12 |                          |                   |
| 13 |                          |                   |
| 14 |                          |                   |
| 15 |                          |                   |