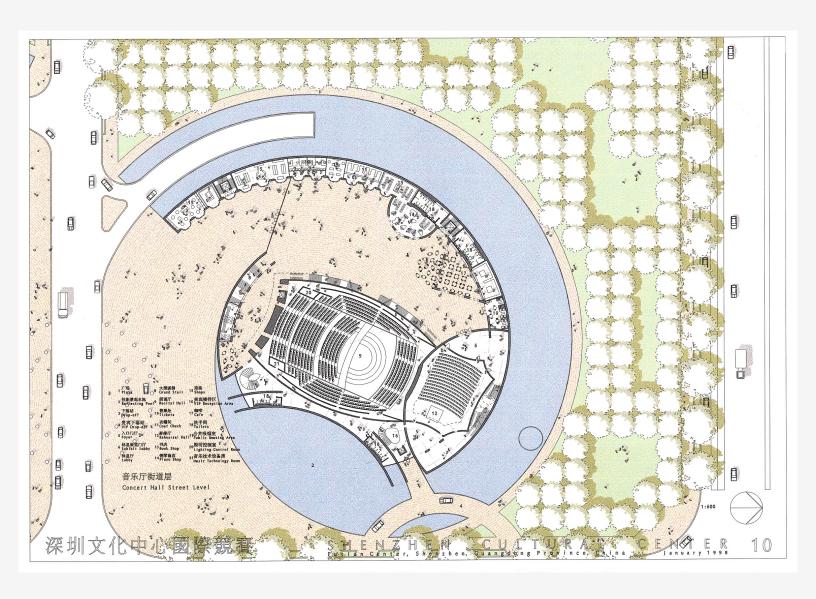

## **Shenzhen Cultural Center**

|    | Image caption            | Image attribution |
|----|--------------------------|-------------------|
| 1  | Aerial view of model     | Safdie Architects |
| 2  | Interior rendering       | Safdie Architects |
| 3  | Axonometric toroid study | Safdie Architects |
| 4  | Site plan                | Safdie Architects |
| 5  | Rendering sketch         | Safdie Architects |
| 6  |                          |                   |
| 7  |                          |                   |
| 8  |                          |                   |
| 9  |                          |                   |
| 10 |                          |                   |
| 11 |                          |                   |
| 12 |                          |                   |
| 13 |                          |                   |
| 14 |                          |                   |
| 15 |                          |                   |