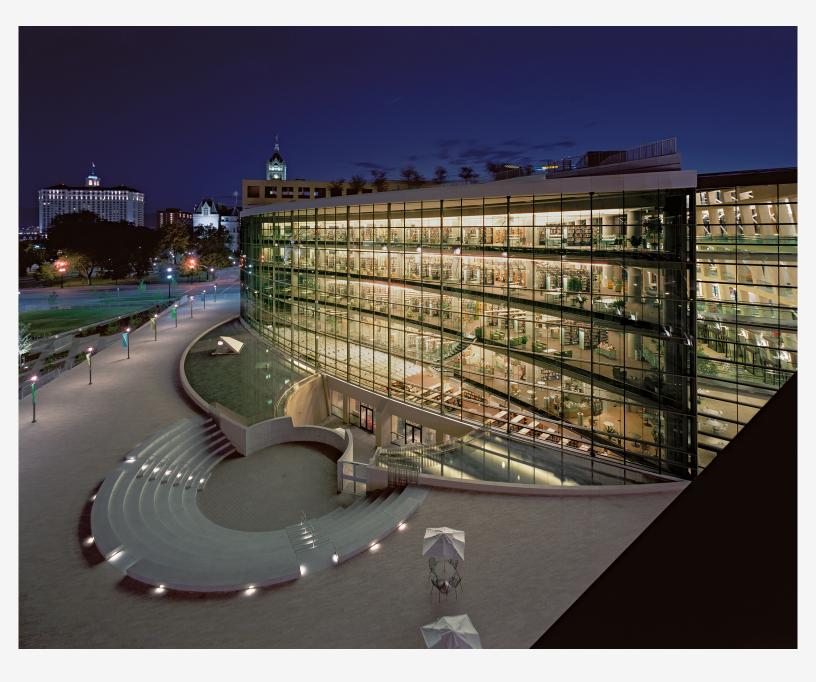

Salt Lake City Main Public Library 1 Façade night view

Library Bibliothèque

Salt Lake City Main Public Library 2 Aerial view of site

Images © Safdie Architects or image creator; see last page of this document for details. Explicit permission to use images is required.