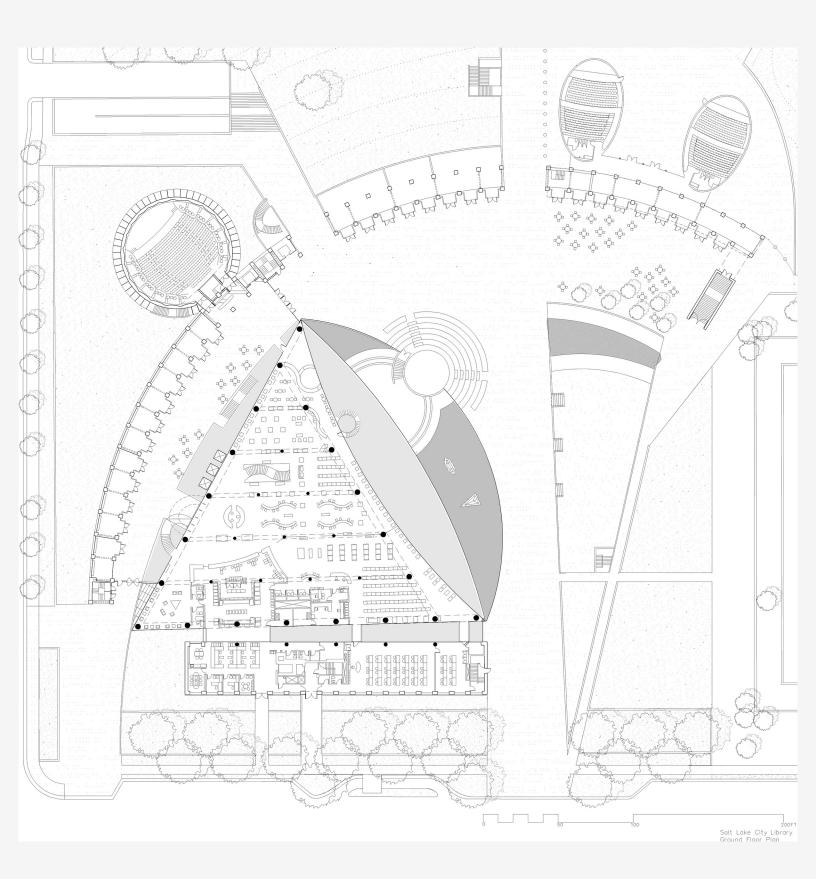

Salt Lake City Main Public Library 5 Elevation rendering

Salt Lake City Main Public Library 6 Site plan rendering

Library Bibliothèque

Salt Lake City Main Public Library 7 Site plan with light diagram

Salt Lake City Main Public Library 8 Entry level plan

# Salt Lake City Main Public Library

|    | Image caption                       | Image attribution |
|----|-------------------------------------|-------------------|
| 1  | Façade night view                   | Timothy Hursley   |
| 2  | Aerial view of site                 | Timothy Hursley   |
| 3  | Interior view                       | Timothy Hursley   |
| 4  | Southeast façade with double-glazed | Timothy Hursley   |
|    | lens                                |                   |
| 5  | Elevation rendering                 | Safdie Architects |
| 6  | Site plan rendering                 | Safdie Architects |
| 7  | Site plan with light diagram        | Safdie Architects |
| 8  | Entry level plan                    | Safdie Architects |
| 9  | Interior sketch                     | Moshe Safdie      |
| 10 | Early conceptual sketches           | Moshe Safdie      |
| 11 |                                     |                   |
| 12 |                                     |                   |
| 13 |                                     |                   |
| 14 |                                     |                   |
| 15 |                                     |                   |