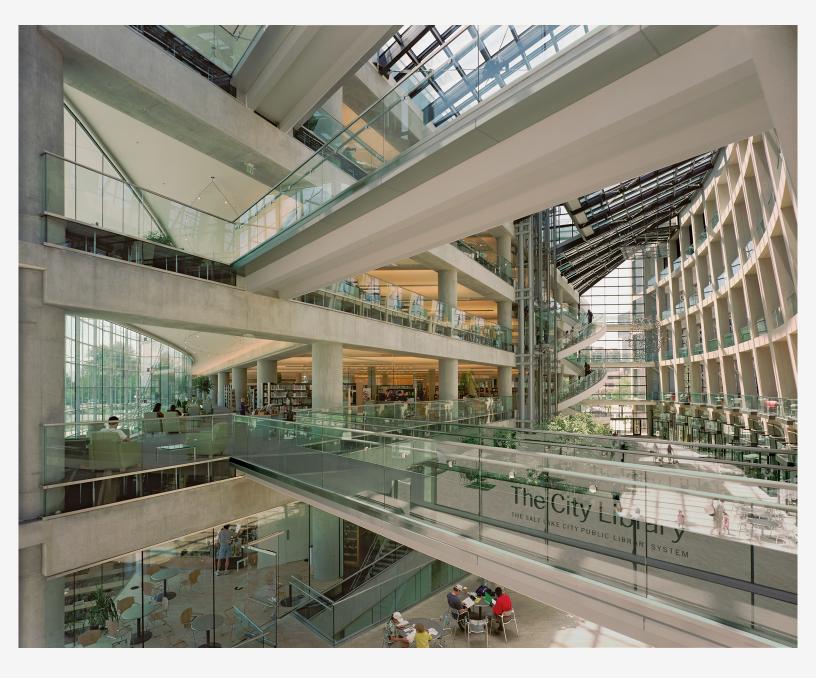

Salt Lake City Main Public Library 3 Interior view

Salt Lake City Main Public Library 4 Southeast façade with double-glazed lens

Images © Safdie Architects or image creator; see last page of this document for details. Explicit permission to use images is required.