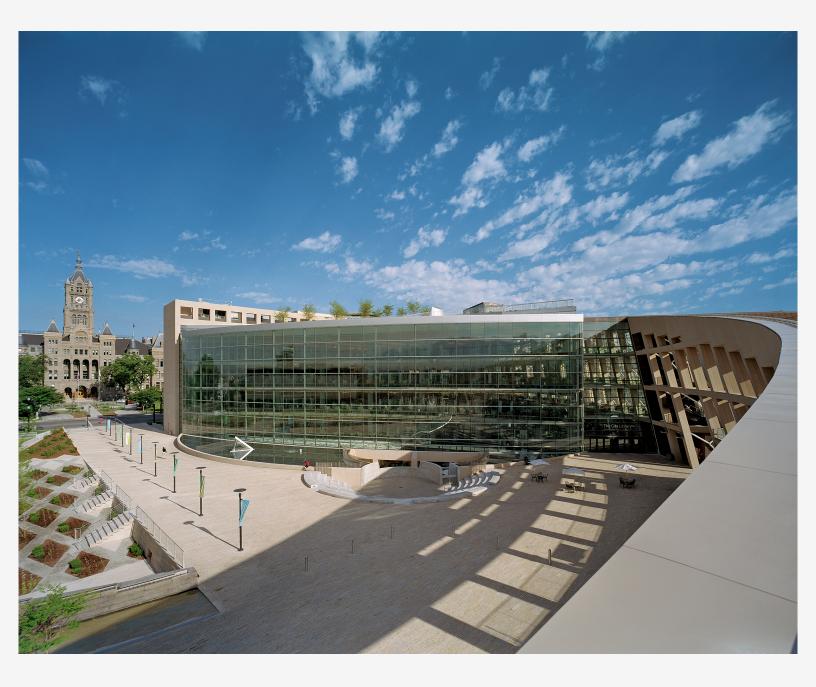

Salt Lake City Main Public Library 3 Interior view

Salt Lake City Main Public Library 4 Southeast façade with double-glazed lens

Images © Safdie Architects or image creator; see last page of this document for details. Explicit permission to use images is required.