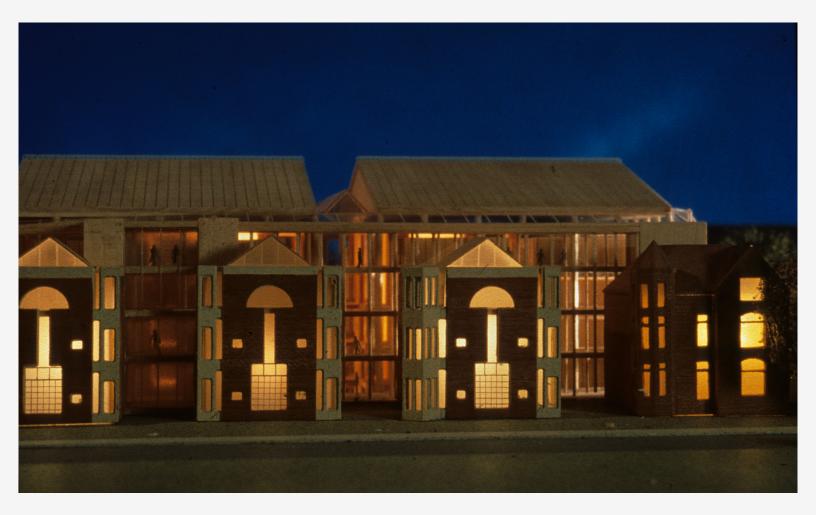

## THE MOSHE SAFDIE ARCHIVE

Queen's University Library 1 Elevation view of model

Images © Safdie Architects or image creator; see last page of this document for details. Explicit permission to use images is required.

## **Queen's University Library**

|    | Image caption           | Image attribution |
|----|-------------------------|-------------------|
| 1  | Elevation view of model | Safdie Architects |
| 2  | Aerial view of model    | Safdie Architects |
| 3  |                         |                   |
| 4  |                         |                   |
| 5  |                         |                   |
| 6  |                         |                   |
| 7  |                         |                   |
| 8  |                         |                   |
| 9  |                         |                   |
| 10 |                         |                   |
| 11 |                         |                   |
| 12 |                         |                   |
| 13 |                         |                   |
| 14 |                         |                   |
| 15 |                         |                   |