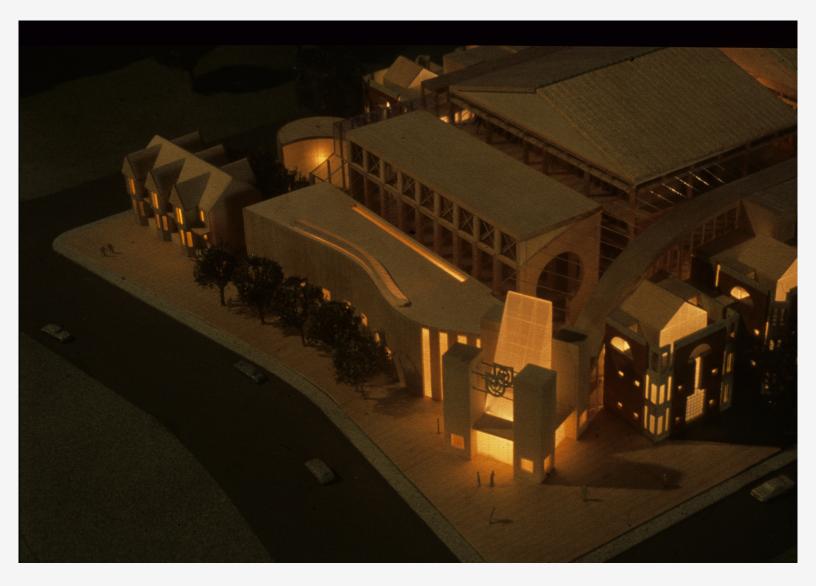

## THE MOSHE SAFDIE ARCHIVE

Queen's University Library 2 Elevation view of model

Images © Safdie Architects or image creator; see last page of this document for details. Explicit permission to use images is required.

## **Queen's University Library**

|    | Image caption           | Image attribution |
|----|-------------------------|-------------------|
| 1  | Elevation view of model | Safdie Architects |
| 2  | Aerial view of model    | Safdie Architects |
| 3  |                         |                   |
| 4  |                         |                   |
| 5  |                         |                   |
| 6  |                         |                   |
| 7  |                         |                   |
| 8  |                         |                   |
| 9  |                         |                   |
| 10 |                         |                   |
| 11 |                         |                   |
| 12 |                         |                   |
| 13 |                         |                   |
| 14 |                         |                   |
| 15 |                         |                   |