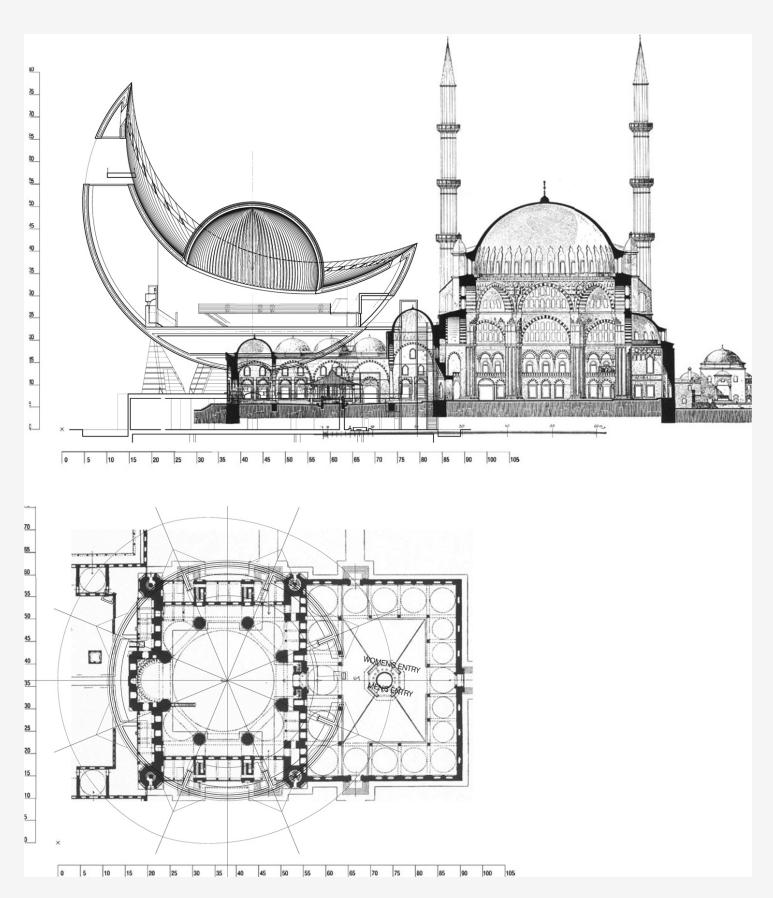

## THE MOSHE SAFDIE ARCHIVE

Palm Jumeirah Gateway Mosque 4 Comparative plan and section with Sinan Selimiye Mosque

## **Palm Jumeirah Gateway Mosque**

|    | Image caption                                             | Image attribution |
|----|-----------------------------------------------------------|-------------------|
| 1  | Physical model                                            | Safdie Architects |
| 2  | Night rendering                                           | Safdie Architects |
| 3  | Section facing mihrab and Mecca                           | Safdie Architects |
| 4  | Comparative plan and section with Sinan's Selimiye Mosque | Safdie Architects |
| 5  | Concept sketch                                            | Safdie Architects |
| 6  |                                                           |                   |
| 7  |                                                           |                   |
| 8  |                                                           |                   |
| 9  |                                                           |                   |
| 10 |                                                           |                   |
| 11 |                                                           |                   |
| 12 |                                                           |                   |
| 13 |                                                           |                   |
| 14 |                                                           |                   |
| 15 |                                                           |                   |