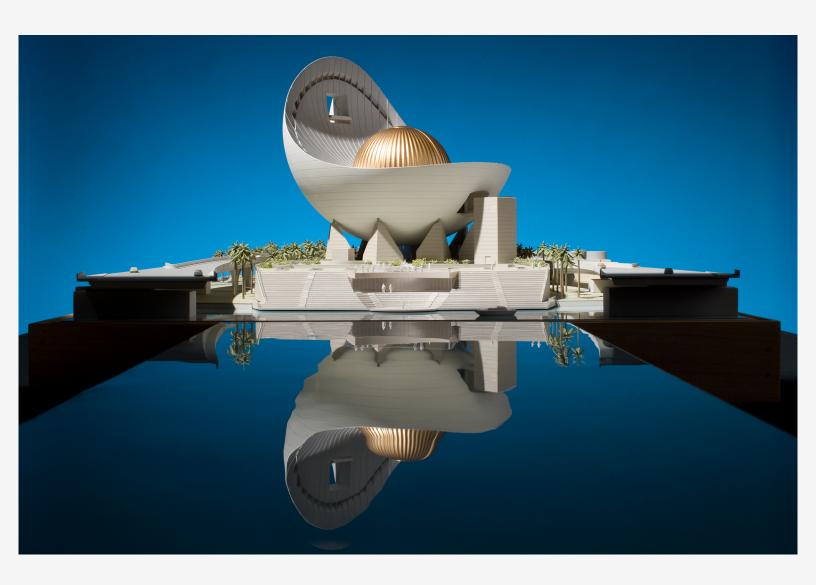

## **Palm Jumeirah Gateway Mosque**

|    | Image caption                                             | Image attribution |
|----|-----------------------------------------------------------|-------------------|
| 1  | Physical model                                            | Safdie Architects |
| 2  | Night rendering                                           | Safdie Architects |
| 3  | Section facing mihrab and Mecca                           | Safdie Architects |
| 4  | Comparative plan and section with Sinan's Selimiye Mosque | Safdie Architects |
| 5  | Concept sketch                                            | Safdie Architects |
| 6  |                                                           |                   |
| 7  |                                                           |                   |
| 8  |                                                           |                   |
| 9  |                                                           |                   |
| 10 |                                                           |                   |
| 11 |                                                           |                   |
| 12 |                                                           |                   |
| 13 |                                                           |                   |
| 14 |                                                           |                   |
| 15 |                                                           |                   |