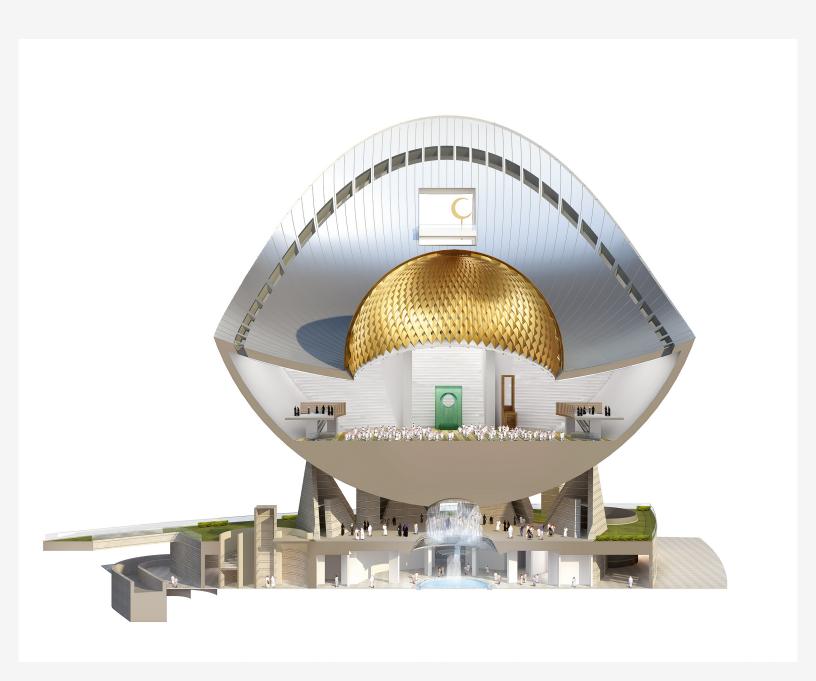

## **Palm Jumeirah Gateway Mosque**

|    | Image caption                                             | Image attribution |
|----|-----------------------------------------------------------|-------------------|
| 1  | Physical model                                            | Safdie Architects |
| 2  | Night rendering                                           | Safdie Architects |
| 3  | Section facing mihrab and Mecca                           | Safdie Architects |
| 4  | Comparative plan and section with Sinan's Selimiye Mosque | Safdie Architects |
| 5  | Concept sketch                                            | Safdie Architects |
| 6  |                                                           |                   |
| 7  |                                                           |                   |
| 8  |                                                           |                   |
| 9  |                                                           |                   |
| 10 |                                                           |                   |
| 11 |                                                           |                   |
| 12 |                                                           |                   |
| 13 |                                                           |                   |
| 14 |                                                           |                   |
| 15 |                                                           |                   |