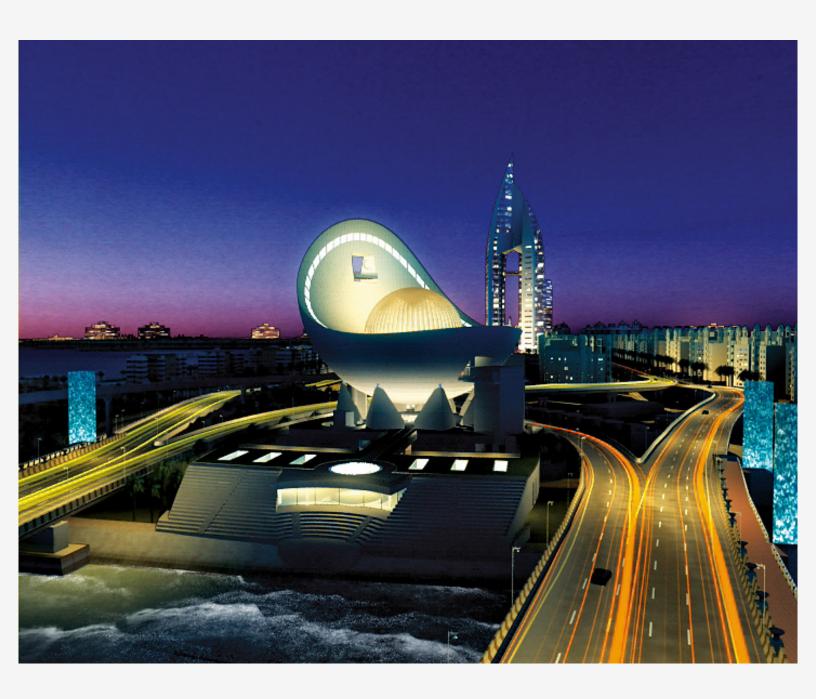

## **Palm Jumeirah Gateway Mosque**

|    | Image caption                                             | Image attribution |
|----|-----------------------------------------------------------|-------------------|
| 1  | Physical model                                            | Safdie Architects |
| 2  | Night rendering                                           | Safdie Architects |
| 3  | Section facing mihrab and Mecca                           | Safdie Architects |
| 4  | Comparative plan and section with Sinan's Selimiye Mosque | Safdie Architects |
| 5  | Concept sketch                                            | Safdie Architects |
| 6  |                                                           |                   |
| 7  |                                                           |                   |
| 8  |                                                           |                   |
| 9  |                                                           |                   |
| 10 |                                                           |                   |
| 11 |                                                           |                   |
| 12 |                                                           |                   |
| 13 |                                                           |                   |
| 14 |                                                           |                   |
| 15 |                                                           |                   |