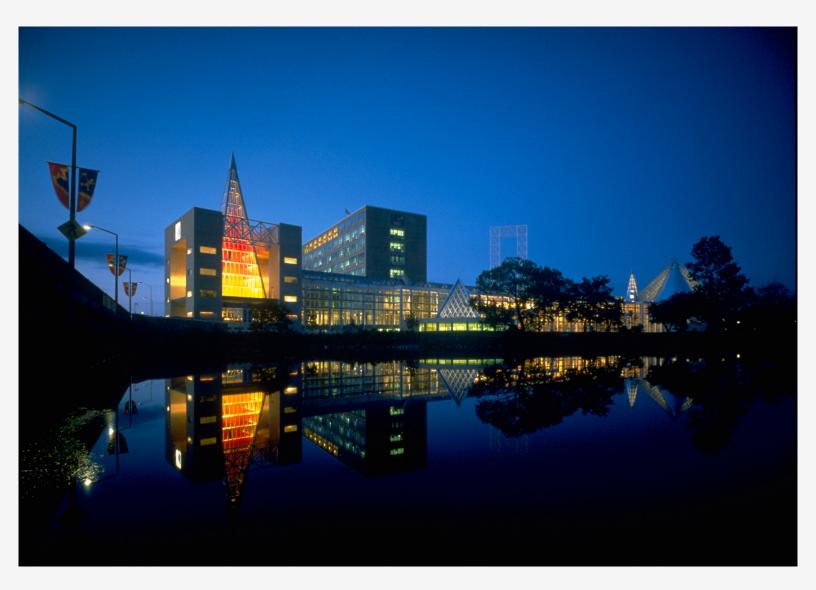

Ottawa City Hall 1 Aerial view

Ottawa City Hall 2 Night view

Images © Safdie Architects or image creator; see last page of this document for details. Explicit permission to use images is required.

Ottawa City Hall 3 Detail section

## **Ottawa City Hall**

|    | Image caption                | Image attribution    |
|----|------------------------------|----------------------|
| 1  | Aerial view                  | William P. McElligot |
| 2  | Night view                   | Timothy Hursley      |
| 3  | Detail section               | Safdie Architects    |
| 4  | Sections + plans + details + | Safdie Architects    |
|    | axonometric                  |                      |
| 5  | Initial conceptual sketches  | Moshe Safdie         |
| 6  |                              |                      |
| 7  |                              |                      |
| 8  |                              |                      |
| 9  |                              |                      |
| 10 |                              |                      |
| 11 |                              |                      |
| 12 |                              |                      |
| 13 |                              |                      |
| 14 |                              |                      |
| 15 |                              |                      |