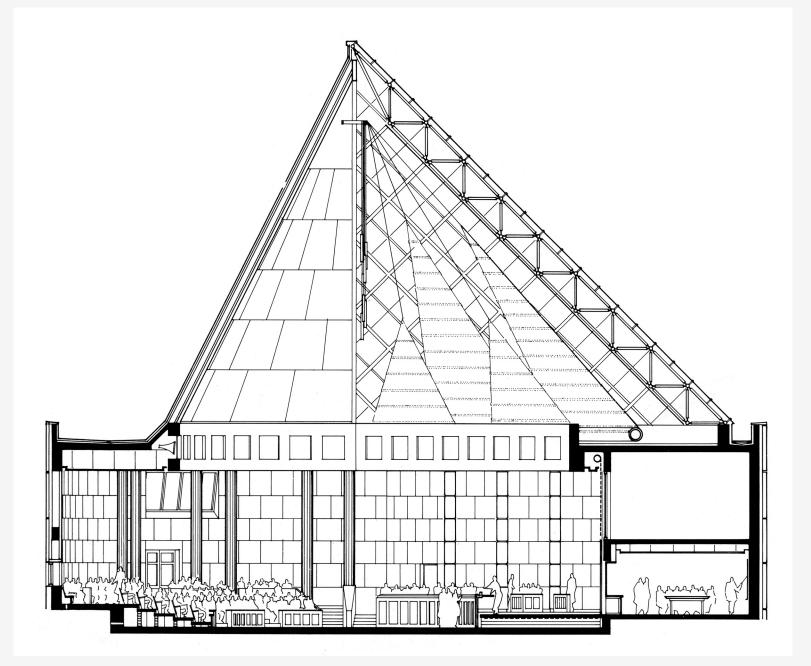

Ottawa City Hall 1 Aerial view

Ottawa City Hall 2 Night view

Images © Safdie Architects or image creator; see last page of this document for details. Explicit permission to use images is required.

Ottawa City Hall 3 Detail section

## **Ottawa City Hall**

|    | Image caption                | Image attribution    |
|----|------------------------------|----------------------|
| 1  | Aerial view                  | William P. McElligot |
| 2  | Night view                   | Timothy Hursley      |
| 3  | Detail section               | Safdie Architects    |
| 4  | Sections + plans + details + | Safdie Architects    |
|    | axonometric                  |                      |
| 5  | Initial conceptual sketches  | Moshe Safdie         |
| 6  |                              |                      |
| 7  |                              |                      |
| 8  |                              |                      |
| 9  |                              |                      |
| 10 |                              |                      |
| 11 |                              |                      |
| 12 |                              |                      |
| 13 |                              |                      |
| 14 |                              |                      |
| 15 |                              |                      |