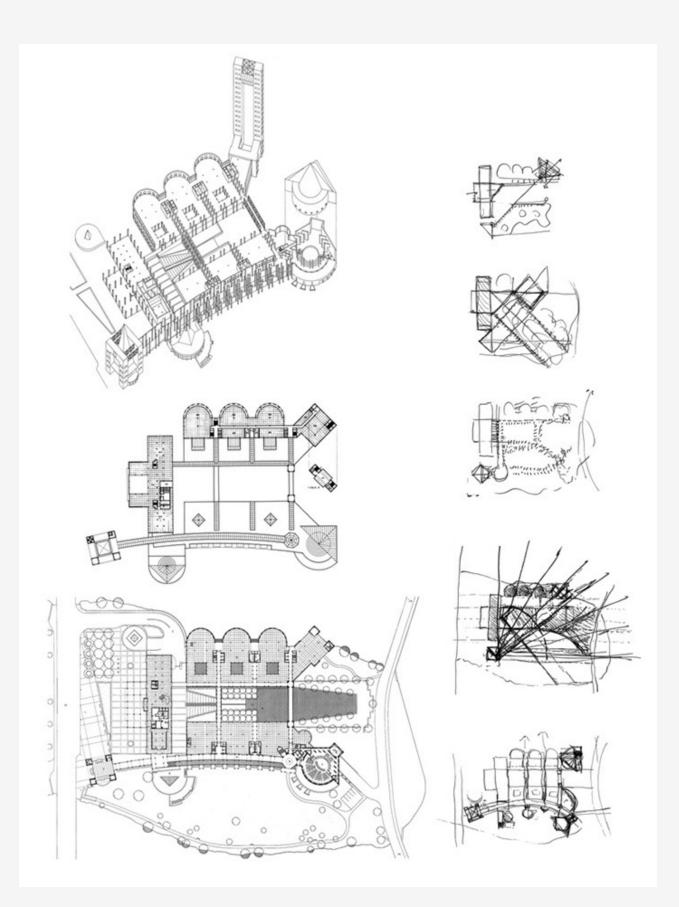

Ottawa City Hall 4 Sections + plans + details + axonometric

Ottawa City Hall 5 Initial conceptual sketches

## **Ottawa City Hall**

|    | Image caption                | Image attribution    |
|----|------------------------------|----------------------|
| 1  | Aerial view                  | William P. McElligot |
| 2  | Night view                   | Timothy Hursley      |
| 3  | Detail section               | Safdie Architects    |
| 4  | Sections + plans + details + | Safdie Architects    |
|    | axonometric                  |                      |
| 5  | Initial conceptual sketches  | Moshe Safdie         |
| 6  |                              |                      |
| 7  |                              |                      |
| 8  |                              |                      |
| 9  |                              |                      |
| 10 |                              |                      |
| 11 |                              |                      |
| 12 |                              |                      |
| 13 |                              |                      |
| 14 |                              |                      |
| 15 |                              |                      |