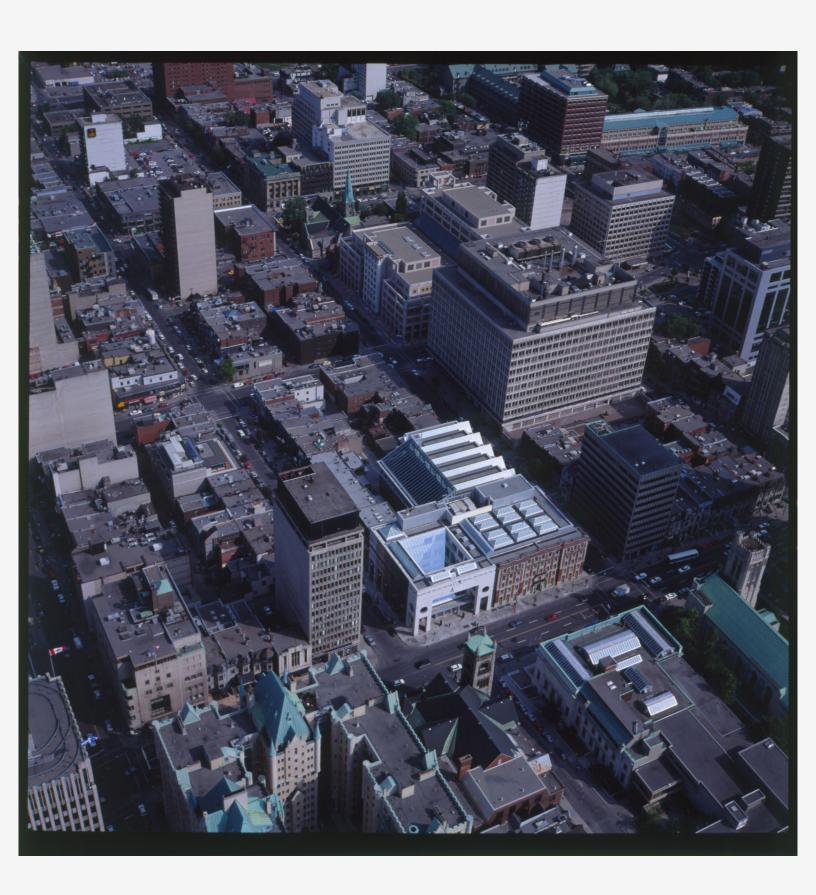

Montreal Museum of Fine Arts 2 Aerial view of site

## **Montreal Museum of Fine Arts**

|    | Image caption          | Image attribution |
|----|------------------------|-------------------|
| 1  | Elevation view at dusk | Timothy Hursley   |
| 2  | Aerial view of site    | Timothy Hursley   |
| 3  | Interior view          | Timothy Hursley   |
| 4  | Interior stairs view   | Timothy Hursley   |
| 5  | Exploded axonometric   | Safdie Architects |
| 6  |                        |                   |
| 7  |                        |                   |
| 8  |                        |                   |
| 9  |                        |                   |
| 10 |                        |                   |
| 11 |                        |                   |
| 12 |                        |                   |
| 13 |                        |                   |
| 14 |                        |                   |
| 15 |                        |                   |