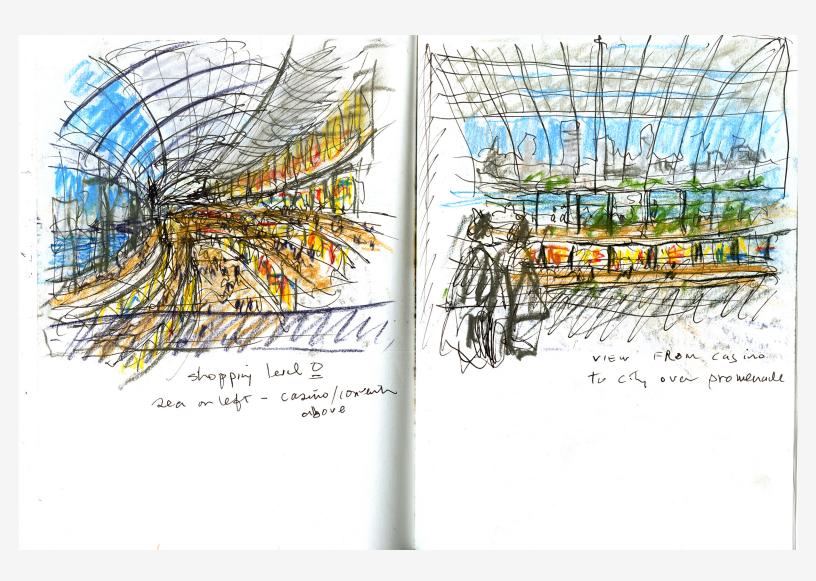

## **Marina Bay Sands Integrated Resort**

|    | Image caption                            | Image attribution |
|----|------------------------------------------|-------------------|
| 1  | Aerial view of hotel towers and bayfront | Frank Pinckers    |
| 2  | Interior view of tower                   | Timothy Hursley   |
| 3  | Infinity pool view                       | Associated Press  |
| 4  | Crystal Pavilions view                   | Timothy Hursley   |
| 5  | Site plan                                | Safdie Architects |
| 6  | Diagram of green and open spaces         | Safdie Architects |
| 7  | Interior sketches                        | Moshe Safdie      |
| 8  | Concept sketches                         | Moshe Safdie      |
| 9  | ArtScience Museum concept sketch         | Moshe Safdie      |
| 10 | View from Marina Bay                     | Moshe Safdie      |
| 11 |                                          |                   |
| 12 |                                          |                   |
| 13 |                                          |                   |
| 14 |                                          |                   |
| 15 |                                          |                   |