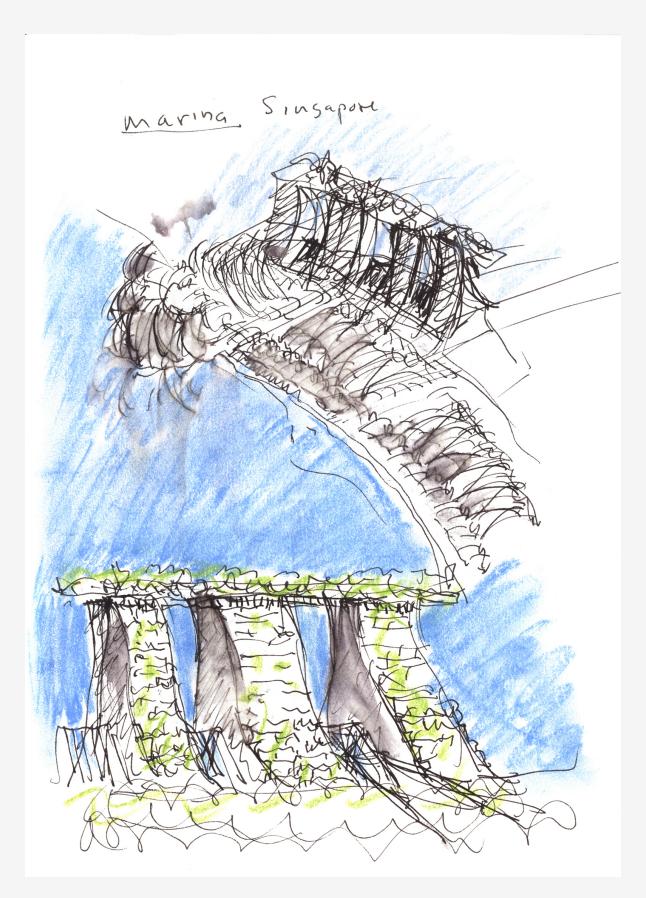

## **Marina Bay Sands Integrated Resort**

|    | Image caption                            | Image attribution |
|----|------------------------------------------|-------------------|
| 1  | Aerial view of hotel towers and bayfront | Frank Pinckers    |
| 2  | Interior view of tower                   | Timothy Hursley   |
| 3  | Infinity pool view                       | Associated Press  |
| 4  | Crystal Pavilions view                   | Timothy Hursley   |
| 5  | Site plan                                | Safdie Architects |
| 6  | Diagram of green and open spaces         | Safdie Architects |
| 7  | Interior sketches                        | Moshe Safdie      |
| 8  | Concept sketches                         | Moshe Safdie      |
| 9  | ArtScience Museum concept sketch         | Moshe Safdie      |
| 10 | View from Marina Bay                     | Moshe Safdie      |
| 11 |                                          |                   |
| 12 |                                          |                   |
| 13 |                                          |                   |
| 14 |                                          |                   |
| 15 |                                          |                   |