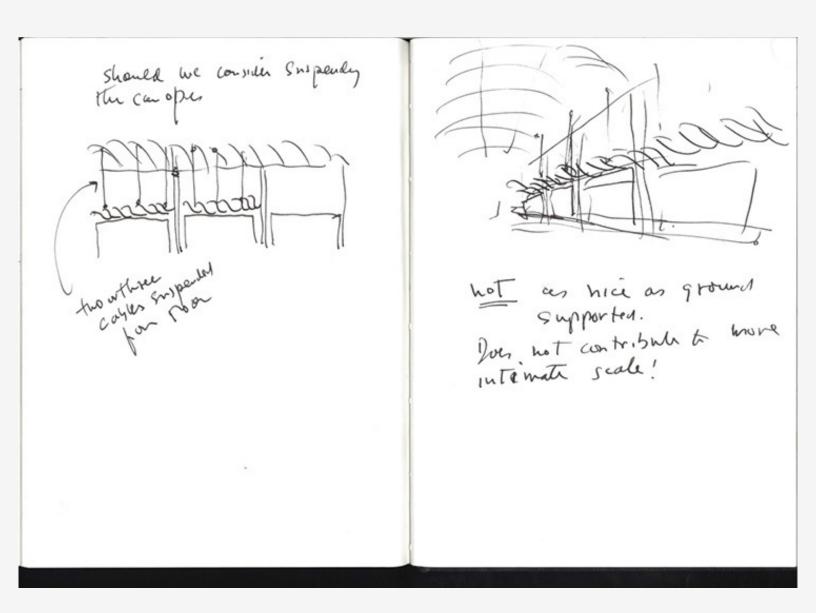

## **Lester B. Pearson International Airport**

|    | Image caption             | Image attribution |
|----|---------------------------|-------------------|
| 1  | Façade view               | Timothy Hursley   |
| 2  | Interior view             | Timothy Hursley   |
| 3  | Terminal 1 interior       | Timothy Hursley   |
| 4  | Interior view             | Timothy Hursley   |
| 5  | Night view                | Timothy Hursley   |
| 6  | Wood model                | Safdie Architects |
| 7  | Site rendering            | Safdie Architects |
| 8  | Level plans               | Safdie Architects |
| 9  | Section                   | Safdie Architects |
| 10 | Early conceptual sketches | Moshe Safdie      |
| 11 |                           |                   |
| 12 |                           |                   |
| 13 |                           |                   |
| 14 |                           |                   |
| 15 |                           |                   |