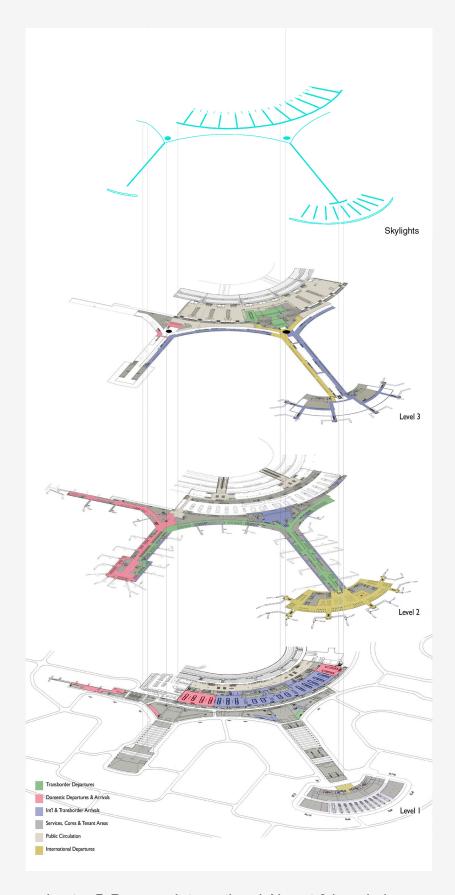

Lester B Pearson International Airport 4 Interior view

Lester B Pearson International Airport 6 Wood model

Lester B Pearson International Airport 8 Level plans

## **Lester B. Pearson International Airport**

|    | Image caption             | Image attribution |
|----|---------------------------|-------------------|
| 1  | Façade view               | Timothy Hursley   |
| 2  | Interior view             | Timothy Hursley   |
| 3  | Terminal 1 interior       | Timothy Hursley   |
| 4  | Interior view             | Timothy Hursley   |
| 5  | Night view                | Timothy Hursley   |
| 6  | Wood model                | Safdie Architects |
| 7  | Site rendering            | Safdie Architects |
| 8  | Level plans               | Safdie Architects |
| 9  | Section                   | Safdie Architects |
| 10 | Early conceptual sketches | Moshe Safdie      |
| 11 |                           |                   |
| 12 |                           |                   |
| 13 |                           |                   |
| 14 |                           |                   |
| 15 |                           |                   |