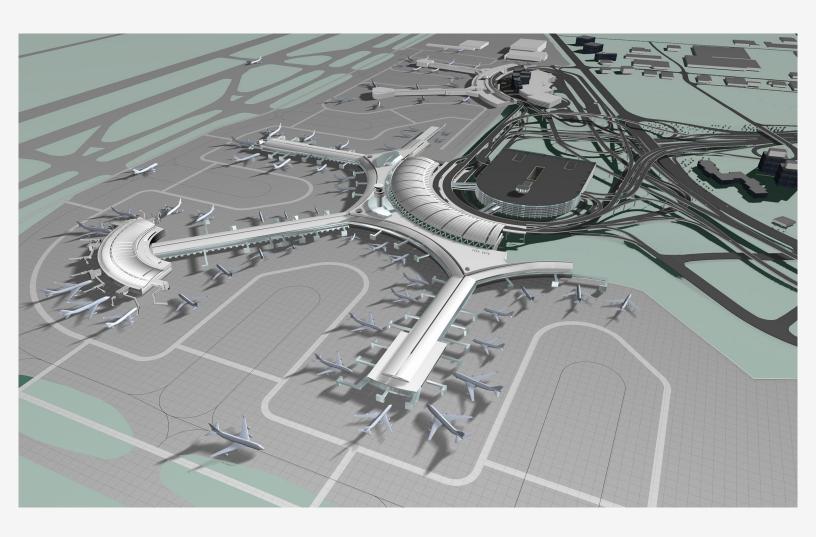

## **Lester B. Pearson International Airport**

|    | Image caption             | Image attribution |
|----|---------------------------|-------------------|
| 1  | Façade view               | Timothy Hursley   |
| 2  | Interior view             | Timothy Hursley   |
| 3  | Terminal 1 interior       | Timothy Hursley   |
| 4  | Interior view             | Timothy Hursley   |
| 5  | Night view                | Timothy Hursley   |
| 6  | Wood model                | Safdie Architects |
| 7  | Site rendering            | Safdie Architects |
| 8  | Level plans               | Safdie Architects |
| 9  | Section                   | Safdie Architects |
| 10 | Early conceptual sketches | Moshe Safdie      |
| 11 |                           |                   |
| 12 |                           |                   |
| 13 |                           |                   |
| 14 |                           |                   |
| 15 |                           |                   |