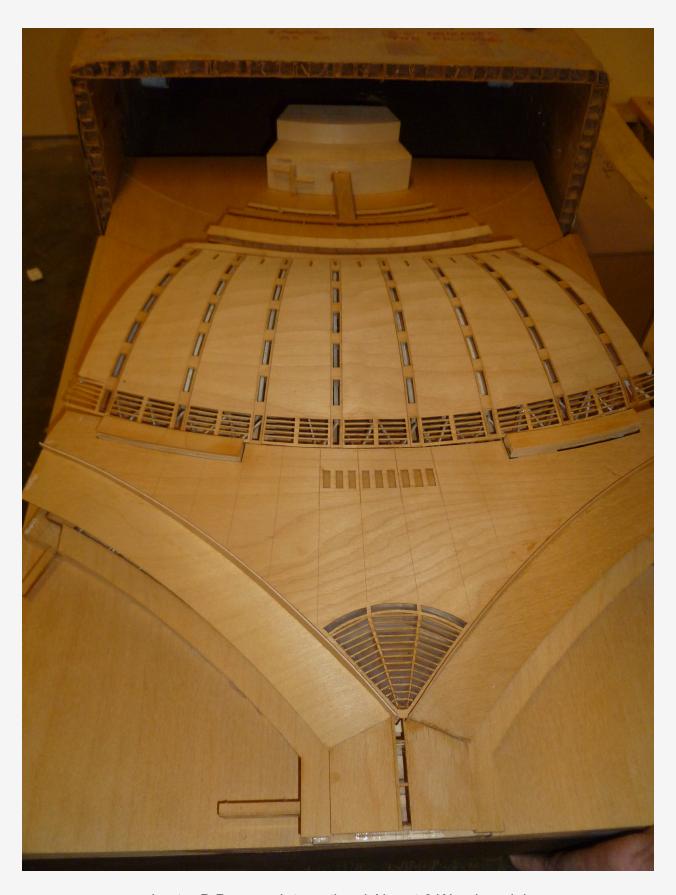

Lester B Pearson International Airport 4 Interior view

Lester B Pearson International Airport 6 Wood model

Lester B Pearson International Airport 8 Level plans

## **Lester B. Pearson International Airport**

|    | Image caption             | Image attribution |
|----|---------------------------|-------------------|
| 1  | Façade view               | Timothy Hursley   |
| 2  | Interior view             | Timothy Hursley   |
| 3  | Terminal 1 interior       | Timothy Hursley   |
| 4  | Interior view             | Timothy Hursley   |
| 5  | Night view                | Timothy Hursley   |
| 6  | Wood model                | Safdie Architects |
| 7  | Site rendering            | Safdie Architects |
| 8  | Level plans               | Safdie Architects |
| 9  | Section                   | Safdie Architects |
| 10 | Early conceptual sketches | Moshe Safdie      |
| 11 |                           |                   |
| 12 |                           |                   |
| 13 |                           |                   |
| 14 |                           |                   |
| 15 |                           |                   |