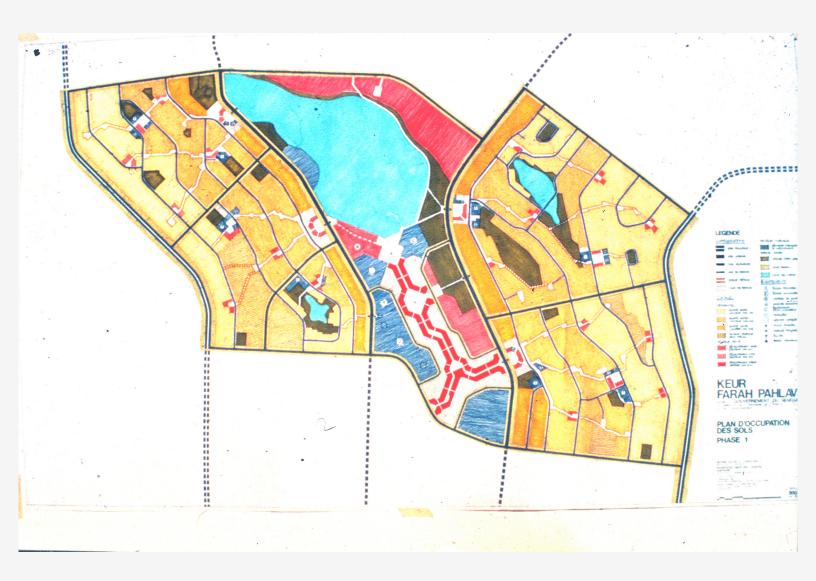

## **Keur Farah Pahlavi Master Plan**

|    | Image caption                                                                       | Image attribution |
|----|-------------------------------------------------------------------------------------|-------------------|
| 1  | Spinal site plan                                                                    | Safdie Architects |
| 2  | Aerial perspective of town center                                                   | Safdie Architects |
| 3  | Site diagram showing neighbourhoods and town centers along the Niayes               | Safdie Architects |
| 4  | Site strategy alternatives studying relationship between city, sea, and landscape   | Safdie Architects |
| 5  | Street section studies showing relationship between building massing and sunshading | Moshe Safdie      |
| 6  |                                                                                     |                   |
| 7  |                                                                                     |                   |
| 8  |                                                                                     |                   |
| 9  |                                                                                     |                   |
| 10 |                                                                                     |                   |
| 11 |                                                                                     |                   |
| 12 |                                                                                     |                   |
| 13 |                                                                                     |                   |
| 14 |                                                                                     |                   |
| 15 |                                                                                     |                   |