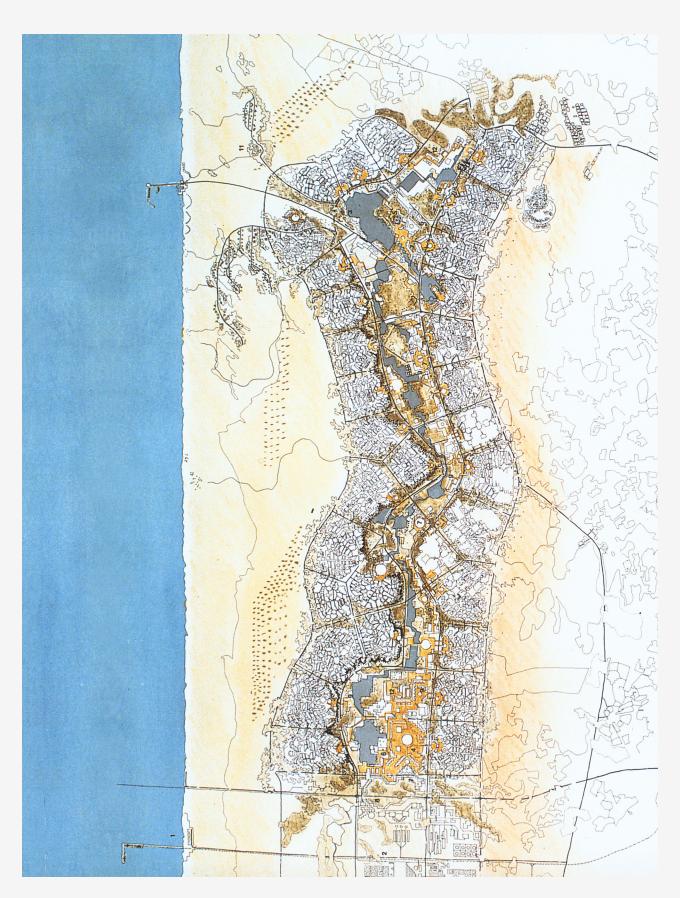

Keur Farah Pahlavi Master Plan 1 Spinal site plan

## **Keur Farah Pahlavi Master Plan**

|    | Image caption                                                                       | Image attribution |
|----|-------------------------------------------------------------------------------------|-------------------|
| 1  | Spinal site plan                                                                    | Safdie Architects |
| 2  | Aerial perspective of town center                                                   | Safdie Architects |
| 3  | Site diagram showing neighbourhoods and town centers along the Niayes               | Safdie Architects |
| 4  | Site strategy alternatives studying relationship between city, sea, and landscape   | Safdie Architects |
| 5  | Street section studies showing relationship between building massing and sunshading | Moshe Safdie      |
| 6  |                                                                                     |                   |
| 7  |                                                                                     |                   |
| 8  |                                                                                     |                   |
| 9  |                                                                                     |                   |
| 10 |                                                                                     |                   |
| 11 |                                                                                     |                   |
| 12 |                                                                                     |                   |
| 13 |                                                                                     |                   |
| 14 |                                                                                     |                   |
| 15 |                                                                                     |                   |