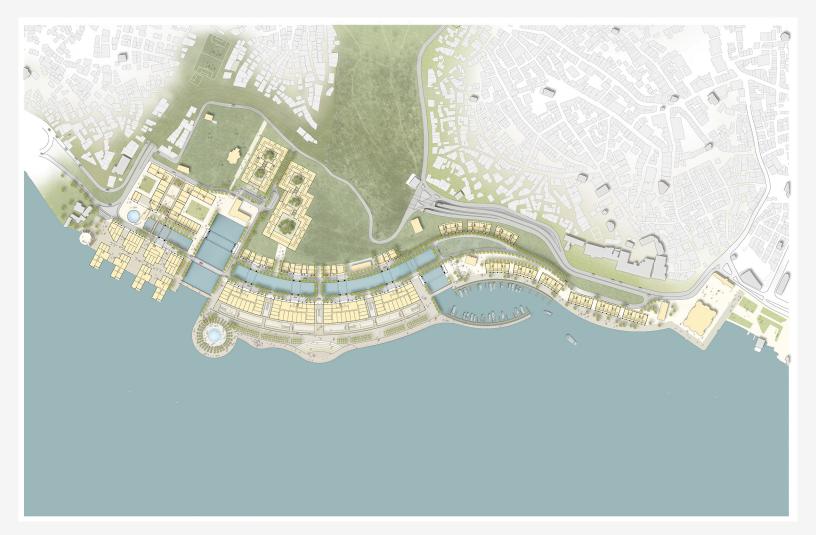

Haliç Master Plan 1 View along Golden Horn

Haliç Master Plan 2 Aerial view of master plan

Haliç Master Plan 3 Section through canal

Haliç Master Plan 4 Building section

Haliç Master Plan 5 Site plan

## Haliç Master Plan

|    | Image caption              | Image attribution |
|----|----------------------------|-------------------|
| 1  | View along Golden Horn     | Neoscape Boston   |
| 2  | Aerial view of master plan | Safdie Architects |
| 3  | Section through canal      | Safdie Architects |
| 4  | Building section           | Safdie Architects |
| 5  | Site plan                  | Safdie Architects |
| 6  |                            |                   |
| 7  |                            |                   |
| 8  |                            |                   |
| 9  |                            |                   |
| 10 |                            |                   |
| 11 |                            |                   |
| 12 |                            |                   |
| 13 |                            |                   |
| 14 |                            |                   |
| 15 |                            |                   |