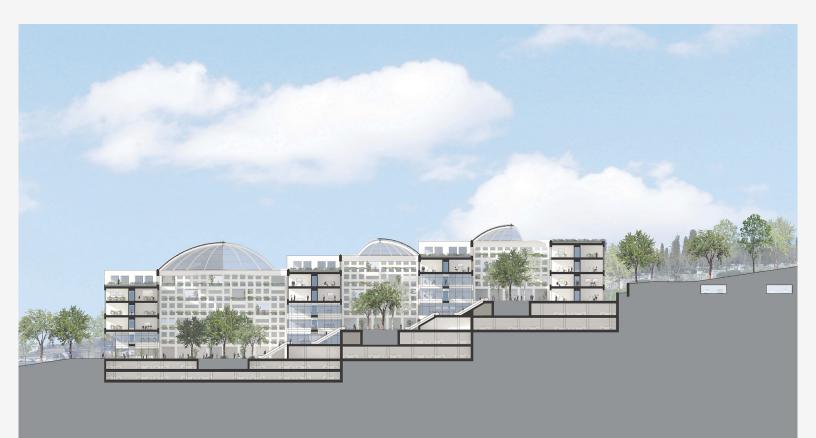

Haliç Master Plan 1 View along Golden Horn

Haliç Master Plan 2 Aerial view of master plan

Haliç Master Plan 3 Section through canal

Haliç Master Plan 4 Building section

Haliç Master Plan 5 Site plan

## Haliç Master Plan

|    | Image caption              | Image attribution |
|----|----------------------------|-------------------|
| 1  | View along Golden Horn     | Neoscape Boston   |
| 2  | Aerial view of master plan | Safdie Architects |
| 3  | Section through canal      | Safdie Architects |
| 4  | Building section           | Safdie Architects |
| 5  | Site plan                  | Safdie Architects |
| 6  |                            |                   |
| 7  |                            |                   |
| 8  |                            |                   |
| 9  |                            |                   |
| 10 |                            |                   |
| 11 |                            |                   |
| 12 |                            |                   |
| 13 |                            |                   |
| 14 |                            |                   |
| 15 |                            |                   |