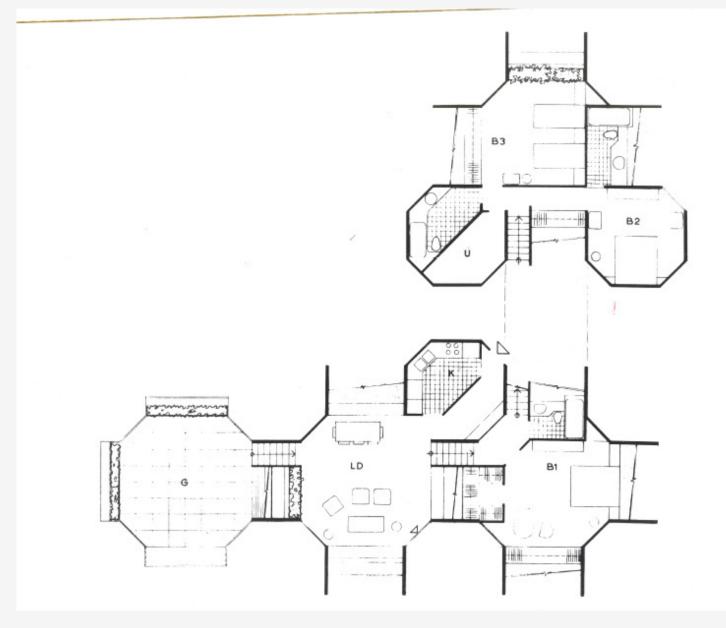

Habitat New York II 1 Physical model

Images © Safdie Architects or image creator; see last page of this document for details. Explicit permission to use images is required.





Habitat New York II 2 Unit model detail

Images © Safdie Architects or image creator; see last page of this document for details. Explicit permission to use images is required.





Habitat New York II 3 Building section





Habitat New York II 4 Lower plaza with circulation cores





Habitat New York II 5 Typical unit plans



#### Habitat New York II

|    | Image caption                           | Image attribution |
|----|-----------------------------------------|-------------------|
| 1  | Physical model                          | Safdie Architects |
| 1  |                                         |                   |
| 2  | Unit model detail                       | Safdie Architects |
| 3  | Building section                        | Safdie Architects |
| 4  | Lower plaza plan with circulation cores | Safdie Architects |
|    | highlighted                             |                   |
| 5  | Typical unit plans                      | Safdie Architects |
| 6  |                                         |                   |
| 7  |