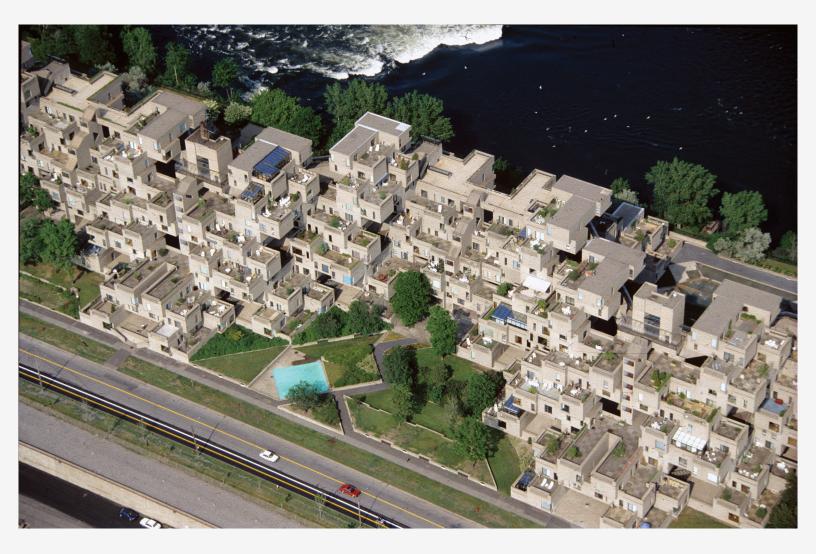

Habitat '67 3 Aerial view

Images © Safdie Architects or image creator; see last page of this document for details. Explicit permission to use images is required.

Habitat '67 4 Sketch of Habitat as built scheme

### Habitat '67

|    | Image caption                           | Image attribution |
|----|-----------------------------------------|-------------------|
| 1  | View from ground level                  | Tim Hursley       |
| 2  | Exterior view                           | Tim Hursley       |
| 3  | Aerial view                             | Tim Hursley       |
| 4  | Sketch of Habitat as built scheme       | Moshe Safdie      |
| 5  | Historical photo                        | Jerry Spearman    |
| 6  | Under construction                      | Safdie Architects |
| 7  | Perspective section through (from base  | Safdie Architects |
|    | upwards) ground level parking,          |                   |
|    | pedestrian deck, pedestrian streets,    |                   |
|    | residences, and roof gardens            |                   |
| 8  | Sections, axonometric drawings, details | Safdie Architects |
| 9  | Sections and floor plans                | Safdie Architects |
| 10 | Precast concrete component diagram      | Safdie Architects |
| 11 |                                         |                   |
| 12 |                                         |                   |
| 13 |                                         |                   |
| 14 |                                         |                   |
| 15 |                                         |                   |