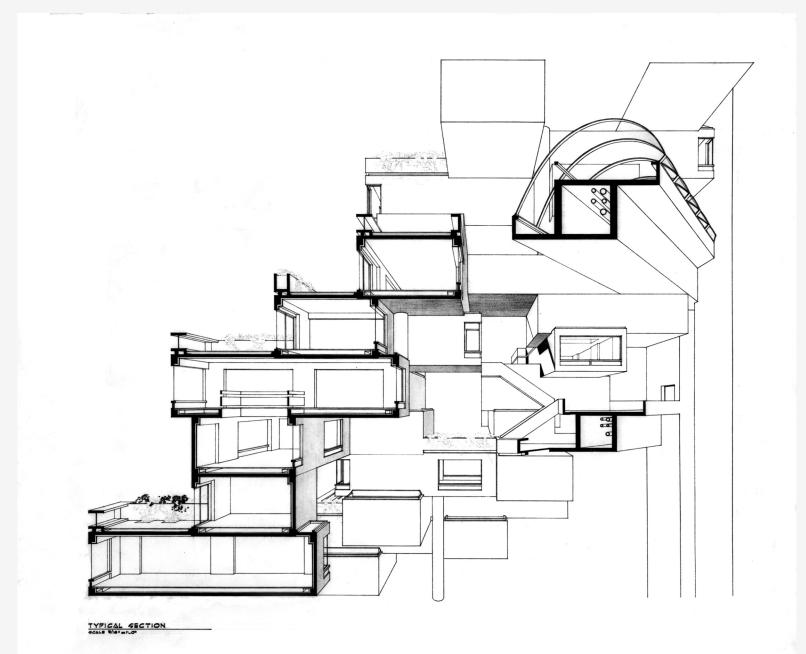

Images © Safdie Architects or image creator; see last page of this document for details. Explicit permission to use images is required.

Habitat '67 5 Historical photo

Habitat '67 6 Under construction

Habitat '67 8 Perspective section

### Habitat '67

|    | Image caption                           | Image attribution |
|----|-----------------------------------------|-------------------|
| 1  | View from ground level                  | Tim Hursley       |
| 2  | Exterior view                           | Tim Hursley       |
| 3  | Aerial view                             | Tim Hursley       |
| 4  | Sketch of Habitat as built scheme       | Moshe Safdie      |
| 5  | Historical photo                        | Jerry Spearman    |
| 6  | Under construction                      | Safdie Architects |
| 7  | Perspective section through (from base  | Safdie Architects |
|    | upwards) ground level parking,          |                   |
|    | pedestrian deck, pedestrian streets,    |                   |
|    | residences, and roof gardens            |                   |
| 8  | Sections, axonometric drawings, details | Safdie Architects |
| 9  | Sections and floor plans                | Safdie Architects |
| 10 | Precast concrete component diagram      | Safdie Architects |
| 11 |                                         |                   |
| 12 |                                         |                   |
| 13 |                                         |                   |
| 14 |                                         |                   |
| 15 |                                         |                   |