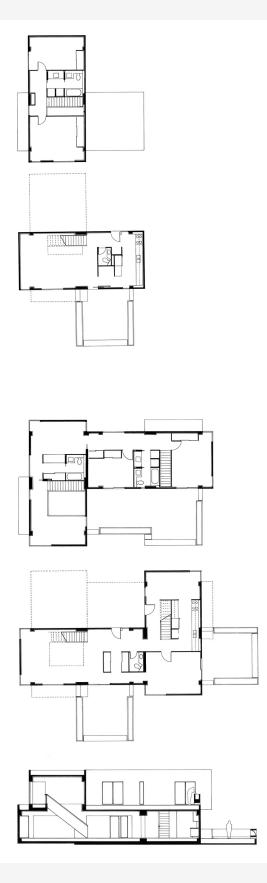

Habitat '67 9 Sections + axonometric drawings + details

Habitat '67 10 Sections and floor plans

Habitat '67 11 Precast concrete component diagram

### Habitat '67

|    | Image caption                           | Image attribution |
|----|-----------------------------------------|-------------------|
| 1  | View from ground level                  | Tim Hursley       |
| 2  | Exterior view                           | Tim Hursley       |
| 3  | Aerial view                             | Tim Hursley       |
| 4  | Sketch of Habitat as built scheme       | Moshe Safdie      |
| 5  | Historical photo                        | Jerry Spearman    |
| 6  | Under construction                      | Safdie Architects |
| 7  | Perspective section through (from base  | Safdie Architects |
|    | upwards) ground level parking,          |                   |
|    | pedestrian deck, pedestrian streets,    |                   |
|    | residences, and roof gardens            |                   |
| 8  | Sections, axonometric drawings, details | Safdie Architects |
| 9  | Sections and floor plans                | Safdie Architects |
| 10 | Precast concrete component diagram      | Safdie Architects |
| 11 |                                         |                   |
| 12 |                                         |                   |
| 13 |                                         |                   |
| 14 |                                         |                   |
| 15 |                                         |                   |