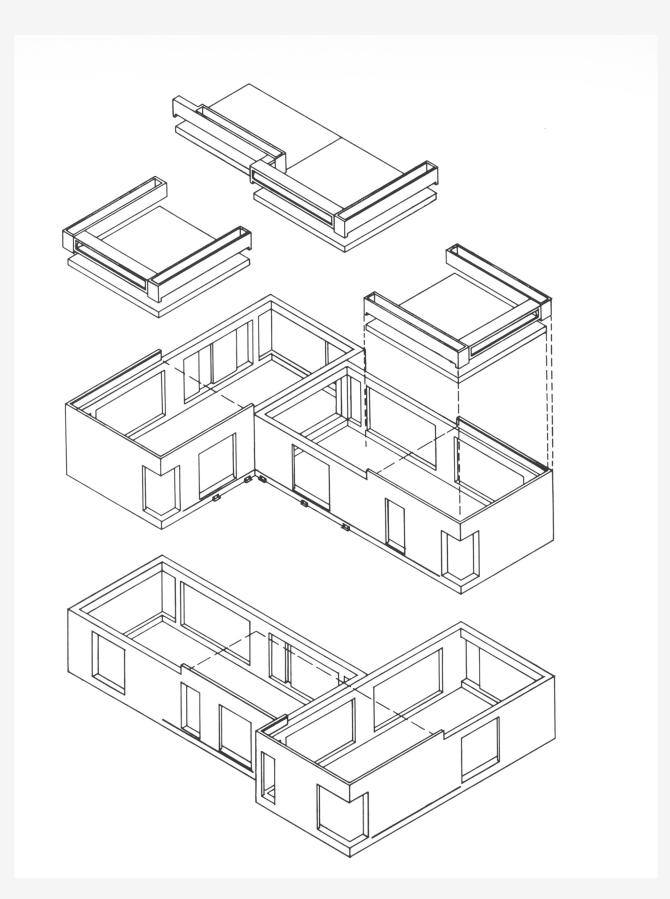

Habitat '67 9 Sections + axonometric drawings + details

Habitat '67 10 Sections and floor plans

Habitat '67 11 Precast concrete component diagram

### Habitat '67

|    | Image caption                           | Image attribution |
|----|-----------------------------------------|-------------------|
| 1  | View from ground level                  | Tim Hursley       |
| 2  | Exterior view                           | Tim Hursley       |
| 3  | Aerial view                             | Tim Hursley       |
| 4  | Sketch of Habitat as built scheme       | Moshe Safdie      |
| 5  | Historical photo                        | Jerry Spearman    |
| 6  | Under construction                      | Safdie Architects |
| 7  | Perspective section through (from base  | Safdie Architects |
|    | upwards) ground level parking,          |                   |
|    | pedestrian deck, pedestrian streets,    |                   |
|    | residences, and roof gardens            |                   |
| 8  | Sections, axonometric drawings, details | Safdie Architects |
| 9  | Sections and floor plans                | Safdie Architects |
| 10 | Precast concrete component diagram      | Safdie Architects |
| 11 |                                         |                   |
| 12 |                                         |                   |
| 13 |                                         |                   |
| 14 |                                         |                   |
| 15 |                                         |                   |