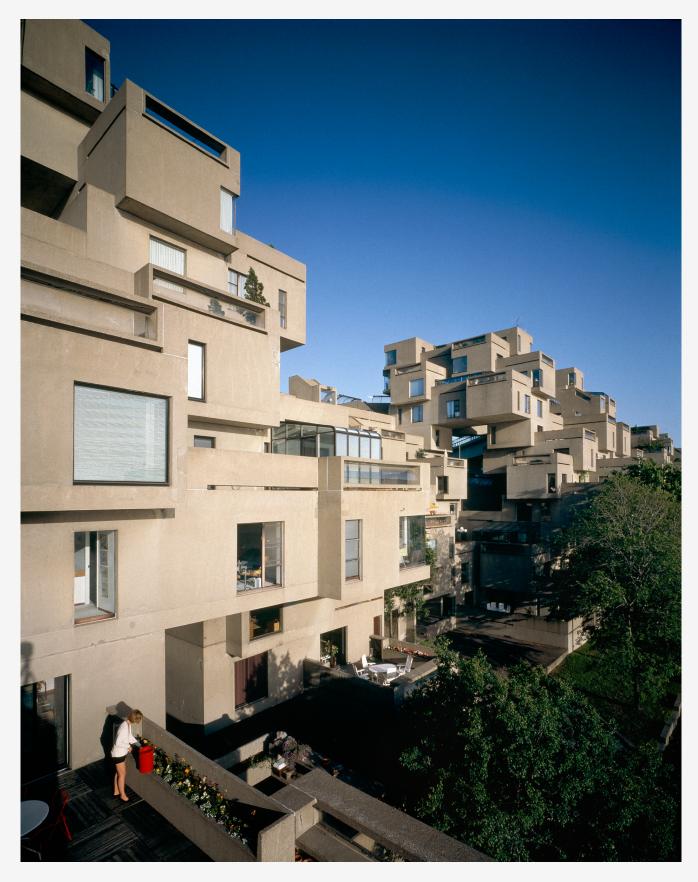

Habitat '67 1 View from ground level

Library Bibliothèque

Habitat '67 2 Exterior view

Images © Safdie Architects or image creator; see last page of this document for details. Explicit permission to use images is required.

### Habitat '67

|    | Image caption                           | Image attribution |
|----|-----------------------------------------|-------------------|
| 1  | View from ground level                  | Tim Hursley       |
| 2  | Exterior view                           | Tim Hursley       |
| 3  | Aerial view                             | Tim Hursley       |
| 4  | Sketch of Habitat as built scheme       | Moshe Safdie      |
| 5  | Historical photo                        | Jerry Spearman    |
| 6  | Under construction                      | Safdie Architects |
| 7  | Perspective section through (from base  | Safdie Architects |
|    | upwards) ground level parking,          |                   |
|    | pedestrian deck, pedestrian streets,    |                   |
|    | residences, and roof gardens            |                   |
| 8  | Sections, axonometric drawings, details | Safdie Architects |
| 9  | Sections and floor plans                | Safdie Architects |
| 10 | Precast concrete component diagram      | Safdie Architects |
| 11 |                                         |                   |
| 12 |                                         |                   |
| 13 |                                         |                   |
| 14 |                                         |                   |
| 15 |                                         |                   |