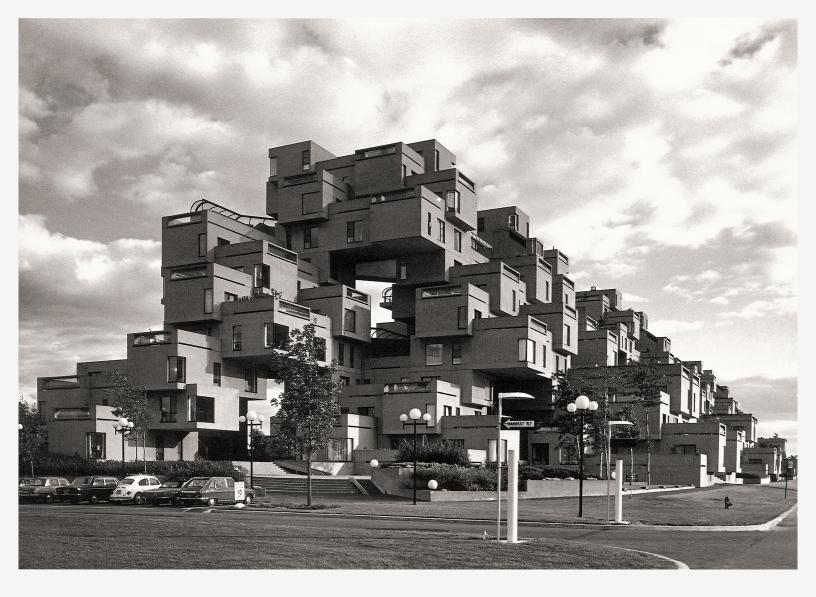

Habitat '67 1 View from ground level

Library Bibliothèque

Habitat '67 2 Exterior view

Images © Safdie Architects or image creator; see last page of this document for details. Explicit permission to use images is required.

### Habitat '67

|    | Image caption                           | Image attribution |
|----|-----------------------------------------|-------------------|
| 1  | View from ground level                  | Tim Hursley       |
| 2  | Exterior view                           | Tim Hursley       |
| 3  | Aerial view                             | Tim Hursley       |
| 4  | Sketch of Habitat as built scheme       | Moshe Safdie      |
| 5  | Historical photo                        | Jerry Spearman    |
| 6  | Under construction                      | Safdie Architects |
| 7  | Perspective section through (from base  | Safdie Architects |
|    | upwards) ground level parking,          |                   |
|    | pedestrian deck, pedestrian streets,    |                   |
|    | residences, and roof gardens            |                   |
| 8  | Sections, axonometric drawings, details | Safdie Architects |
| 9  | Sections and floor plans                | Safdie Architects |
| 10 | Precast concrete component diagram      | Safdie Architects |
| 11 |                                         |                   |
| 12 |                                         |                   |
| 13 |                                         |                   |
| 14 |                                         |                   |
| 15 |                                         |                   |