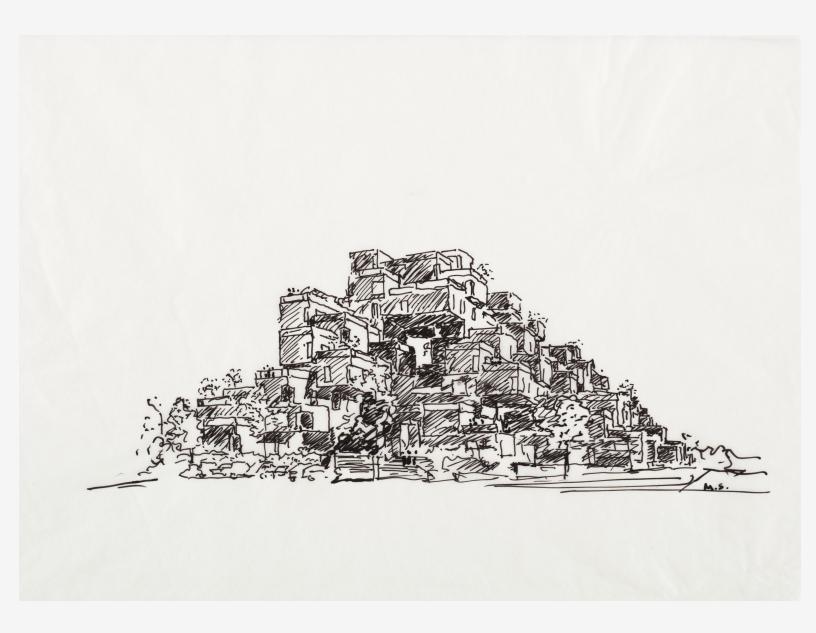

Habitat '67 3 Aerial view

Images © Safdie Architects or image creator; see last page of this document for details. Explicit permission to use images is required.

Habitat '67 4 Sketch of Habitat as built scheme

### Habitat '67

|    | Image caption                           | Image attribution |
|----|-----------------------------------------|-------------------|
| 1  | View from ground level                  | Tim Hursley       |
| 2  | Exterior view                           | Tim Hursley       |
| 3  | Aerial view                             | Tim Hursley       |
| 4  | Sketch of Habitat as built scheme       | Moshe Safdie      |
| 5  | Historical photo                        | Jerry Spearman    |
| 6  | Under construction                      | Safdie Architects |
| 7  | Perspective section through (from base  | Safdie Architects |
|    | upwards) ground level parking,          |                   |
|    | pedestrian deck, pedestrian streets,    |                   |
|    | residences, and roof gardens            |                   |
| 8  | Sections, axonometric drawings, details | Safdie Architects |
| 9  | Sections and floor plans                | Safdie Architects |
| 10 | Precast concrete component diagram      | Safdie Architects |
| 11 |                                         |                   |
| 12 |                                         |                   |
| 13 |                                         |                   |
| 14 |                                         |                   |
| 15 |                                         |                   |