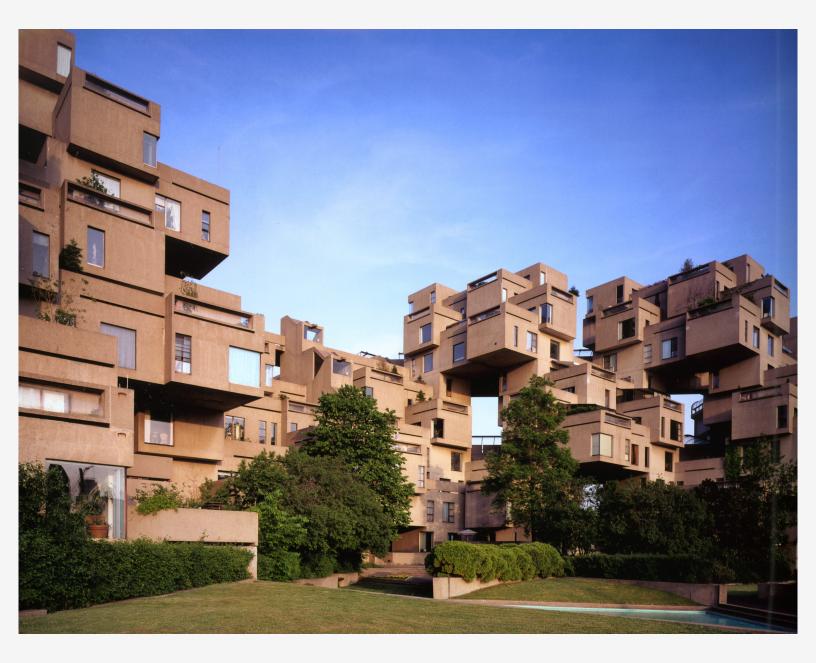

Habitat '67 1 View from ground level

Library Bibliothèque

Habitat '67 2 Exterior view

Images © Safdie Architects or image creator; see last page of this document for details. Explicit permission to use images is required.

### Habitat '67

|    | Image caption                           | Image attribution |
|----|-----------------------------------------|-------------------|
| 1  | View from ground level                  | Tim Hursley       |
| 2  | Exterior view                           | Tim Hursley       |
| 3  | Aerial view                             | Tim Hursley       |
| 4  | Sketch of Habitat as built scheme       | Moshe Safdie      |
| 5  | Historical photo                        | Jerry Spearman    |
| 6  | Under construction                      | Safdie Architects |
| 7  | Perspective section through (from base  | Safdie Architects |
|    | upwards) ground level parking,          |                   |
|    | pedestrian deck, pedestrian streets,    |                   |
|    | residences, and roof gardens            |                   |
| 8  | Sections, axonometric drawings, details | Safdie Architects |
| 9  | Sections and floor plans                | Safdie Architects |
| 10 | Precast concrete component diagram      | Safdie Architects |
| 11 |                                         |                   |
| 12 |                                         |                   |
| 13 |                                         |                   |
| 14 |                                         |                   |
| 15 |                                         |                   |