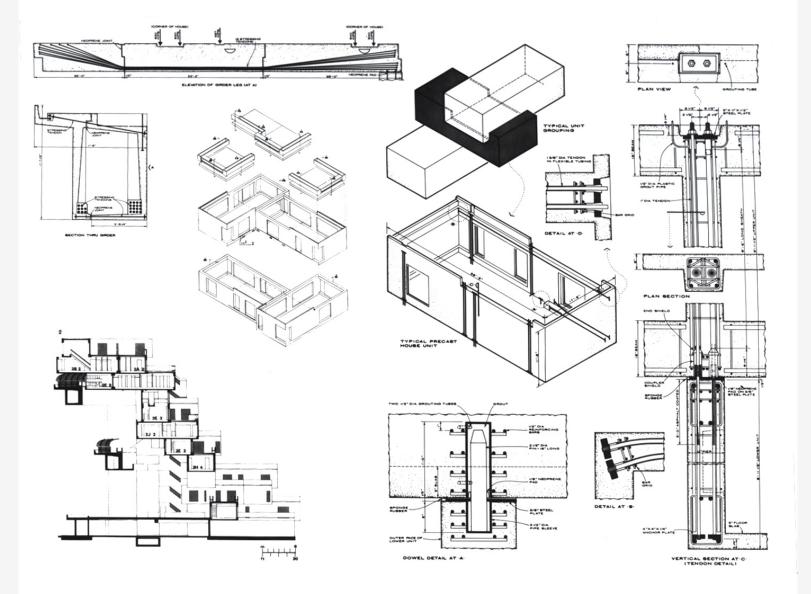

Habitat '67 9 Sections + axonometric drawings + details

Habitat '67 10 Sections and floor plans

Habitat '67 11 Precast concrete component diagram

### Habitat '67

|    | Image caption                           | Image attribution |
|----|-----------------------------------------|-------------------|
| 1  | View from ground level                  | Tim Hursley       |
| 2  | Exterior view                           | Tim Hursley       |
| 3  | Aerial view                             | Tim Hursley       |
| 4  | Sketch of Habitat as built scheme       | Moshe Safdie      |
| 5  | Historical photo                        | Jerry Spearman    |
| 6  | Under construction                      | Safdie Architects |
| 7  | Perspective section through (from base  | Safdie Architects |
|    | upwards) ground level parking,          |                   |
|    | pedestrian deck, pedestrian streets,    |                   |
|    | residences, and roof gardens            |                   |
| 8  | Sections, axonometric drawings, details | Safdie Architects |
| 9  | Sections and floor plans                | Safdie Architects |
| 10 | Precast concrete component diagram      | Safdie Architects |
| 11 |                                         |                   |
| 12 |                                         |                   |
| 13 |                                         |                   |
| 14 |                                         |                   |
| 15 |                                         |                   |