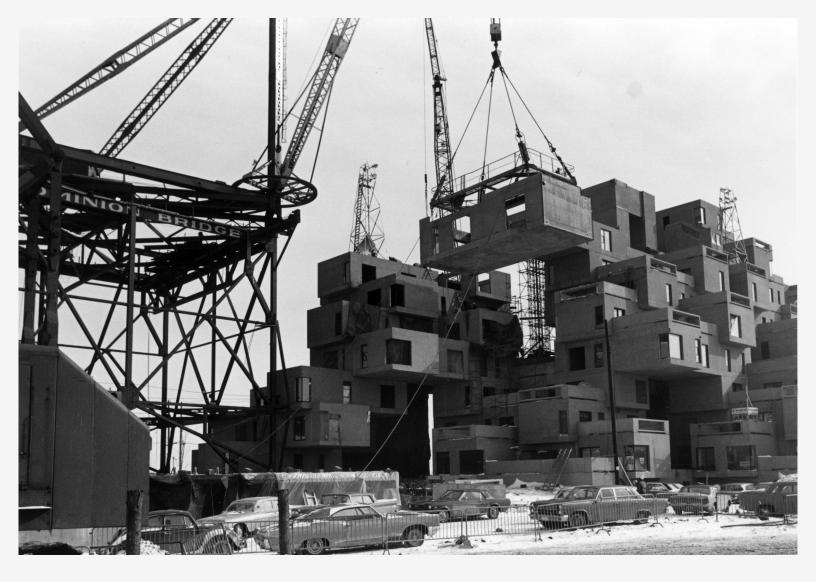

Images © Safdie Architects or image creator; see last page of this document for details. Explicit permission to use images is required.

Habitat '67 5 Historical photo

Habitat '67 6 Under construction

Habitat '67 8 Perspective section

### Habitat '67

|    | Image caption                           | Image attribution |
|----|-----------------------------------------|-------------------|
| 1  | View from ground level                  | Tim Hursley       |
| 2  | Exterior view                           | Tim Hursley       |
| 3  | Aerial view                             | Tim Hursley       |
| 4  | Sketch of Habitat as built scheme       | Moshe Safdie      |
| 5  | Historical photo                        | Jerry Spearman    |
| 6  | Under construction                      | Safdie Architects |
| 7  | Perspective section through (from base  | Safdie Architects |
|    | upwards) ground level parking,          |                   |
|    | pedestrian deck, pedestrian streets,    |                   |
|    | residences, and roof gardens            |                   |
| 8  | Sections, axonometric drawings, details | Safdie Architects |
| 9  | Sections and floor plans                | Safdie Architects |
| 10 | Precast concrete component diagram      | Safdie Architects |
| 11 |                                         |                   |
| 12 |                                         |                   |
| 13 |                                         |                   |
| 14 |                                         |                   |
| 15 |                                         |                   |