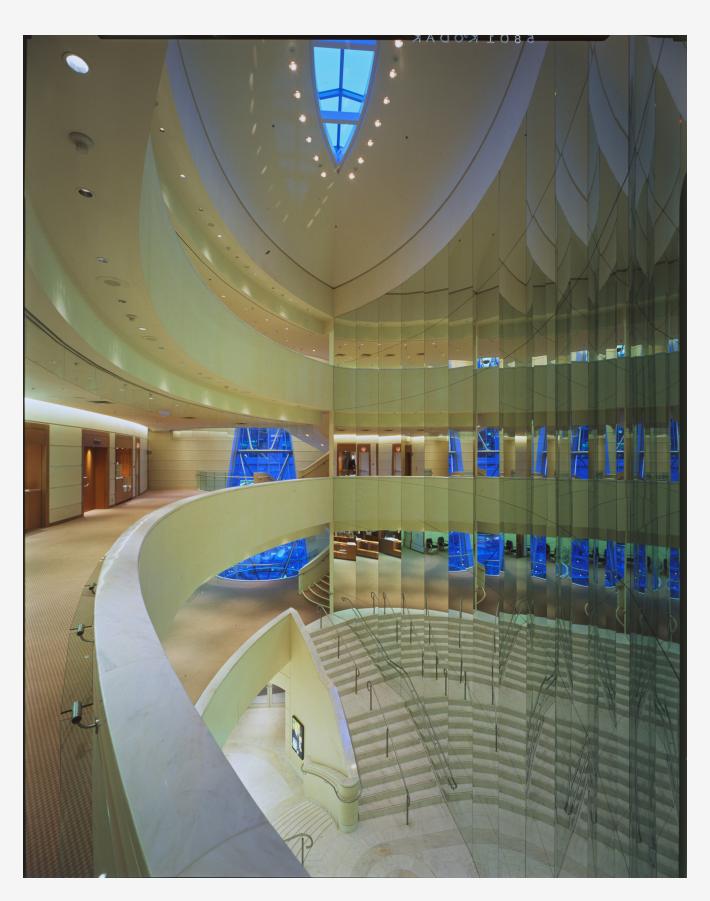

Ford Center for the Performing Arts 2 Interior stair detail

Ford Center for the Performing Arts 3 Interior view

Ford Center for the Performing Arts 4 Interior view

## **Ford Center for the Performing Arts**

|    | Image caption         | Image attribution |
|----|-----------------------|-------------------|
| 1  | Exterior view at dusk | Safdie Architects |
| 2  | Interior stair detail | Safdie Architects |
| 3  | Interior view         | Safdie Architects |
| 4  | Interior view         | Safdie Architects |
| 5  | Building section      | Safdie Architects |
| 6  |                       |                   |
| 7  |                       |                   |
| 8  |                       |                   |
| 9  |                       |                   |
| 10 |                       |                   |
| 11 |                       |                   |
| 12 |                       |                   |
| 13 |                       |                   |
| 14 |                       |                   |
| 15 |                       |                   |