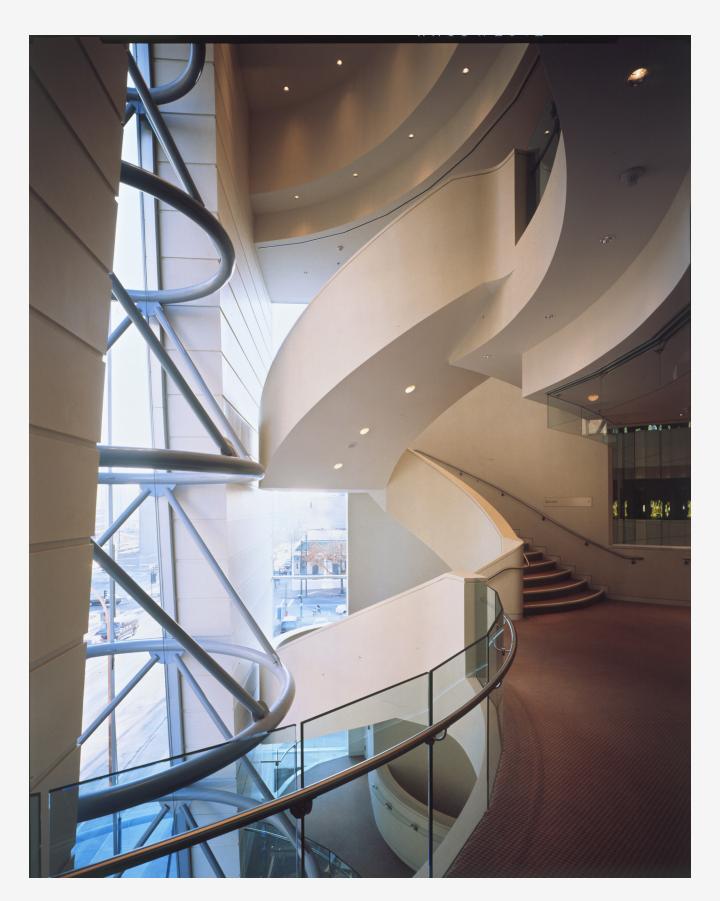

Ford Center for the Performing Arts 2 Interior stair detail

Ford Center for the Performing Arts 3 Interior view

Ford Center for the Performing Arts 4 Interior view

## **Ford Center for the Performing Arts**

|    | Image caption         | Image attribution |
|----|-----------------------|-------------------|
| 1  | Exterior view at dusk | Safdie Architects |
| 2  | Interior stair detail | Safdie Architects |
| 3  | Interior view         | Safdie Architects |
| 4  | Interior view         | Safdie Architects |
| 5  | Building section      | Safdie Architects |
| 6  |                       |                   |
| 7  |                       |                   |
| 8  |                       |                   |
| 9  |                       |                   |
| 10 |                       |                   |
| 11 |                       |                   |
| 12 |                       |                   |
| 13 |                       |                   |
| 14 |                       |                   |
| 15 |                       |                   |