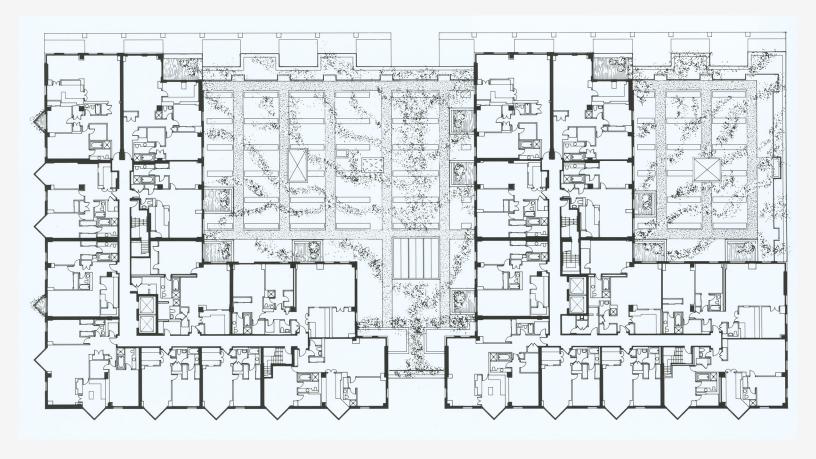

## **Esplanade Condominiums**

|    | Image caption                      | Image attribution    |
|----|------------------------------------|----------------------|
| 1  | View from Charles River            | Michal Ronnen Safdie |
| 2  | Entrance lobby with glazed roofing | Michal Ronnen Safdie |
| 3  | Bay windows along street           | Michal Ronnen Safdie |
| 4  | Site section                       | Safdie Architects    |
| 5  | Typical apartment level plan       | Safdie Architects    |
| 6  |                                    |                      |
| 7  |                                    |                      |
| 8  |                                    |                      |
| 9  |                                    |                      |
| 10 |                                    |                      |
| 11 |                                    |                      |
| 12 |                                    |                      |
| 13 |                                    |                      |
| 14 |                                    |                      |
| 15 |                                    |                      |