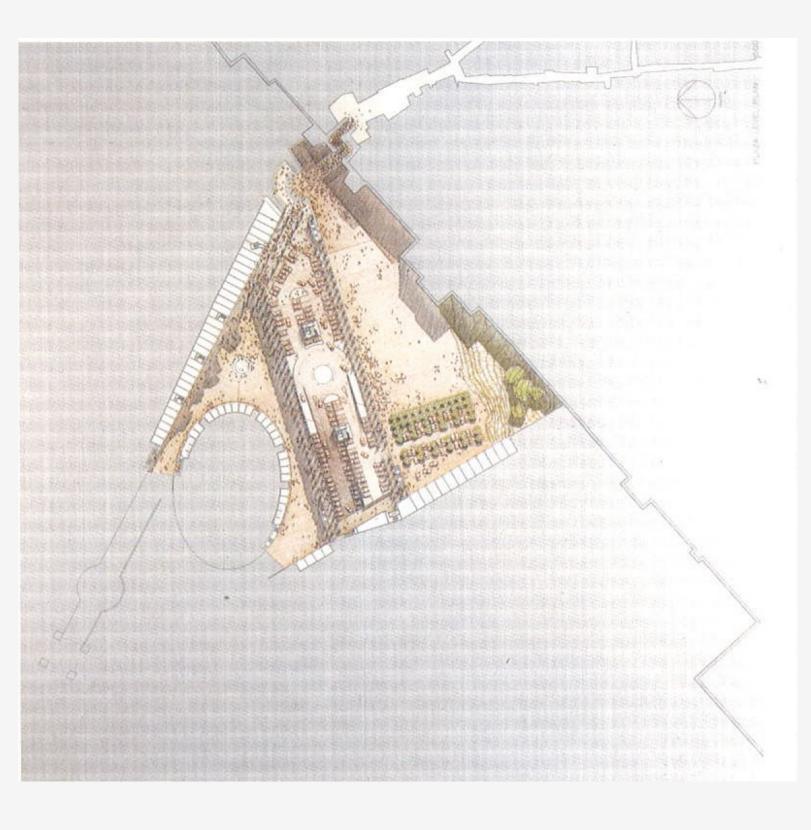

Library Bibliothèque

Damascus Gate Scheme 1 - Fan 5 Lower level plan

#### **Damascus Gate Scheme 1**

|          | Image caption                 | Image attribution |
|----------|-------------------------------|-------------------|
| <u> </u> |                               |                   |
| 1        | Aerial view of physical model | Safdie Architects |
| 2        | View of physical model        | Safdie Architects |
| 3        | View of physical model        | Safdie Architects |
| 4        | Upper level plan              | Safdie Architects |
| 5        | Lower level plan              | Safdie Architects |
| 6        |                               |                   |
| 7        |                               |                   |
| 8        |                               |                   |
| 9        |                               |                   |
| 10       |                               |                   |
| 11       |                               |                   |
| 12       |                               |                   |
| 13       |                               |                   |
| 14       |                               |                   |
| 15       |                               |                   |