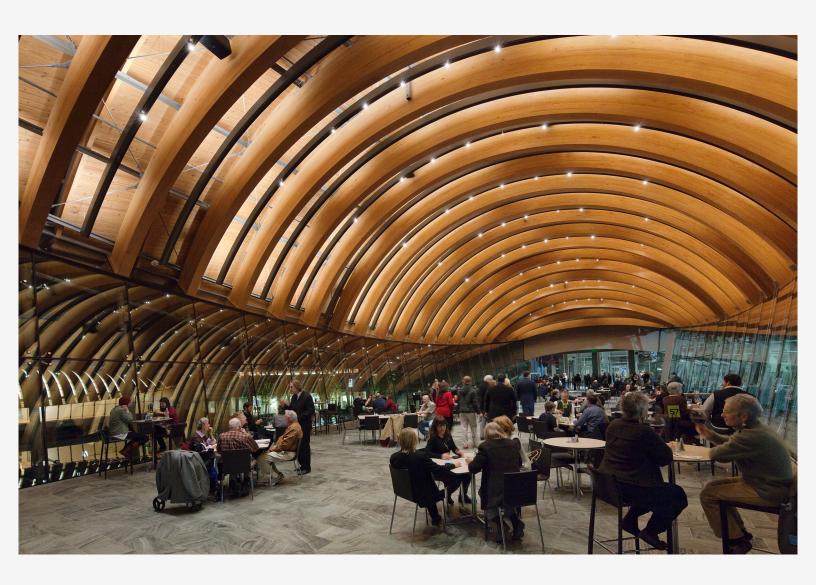

## **Crystal Bridges Museum of American Art**

|    | Image caption                             | Image attribution |
|----|-------------------------------------------|-------------------|
| 1  | Site view at dusk                         | Timothy Hursley   |
| 2  | Dining bridge interior                    | Timothy Hursley   |
| 3  | Gallery bridge interior                   | Timothy Hursley   |
| 4  | Gallery bridge interior                   | Timothy Hursley   |
| 5  | Aerial view of physical model             | John Horner       |
| 6  | Site section                              | Safdie Architects |
| 7  | Axonometric of gallery bridge showing     | Safdie Architects |
|    | relationship of box galleries to exterior |                   |
|    | skin and structure                        |                   |
| 8  | Floor plan                                | Safdie Architects |
| 9  | Concept sketch of dams                    | Moshe Safdie      |
| 10 | Concept sketch                            | Moshe Safdie      |
| 11 |                                           |                   |
| 12 |                                           |                   |
| 13 |                                           |                   |
| 14 |                                           |                   |
| 15 |                                           |                   |