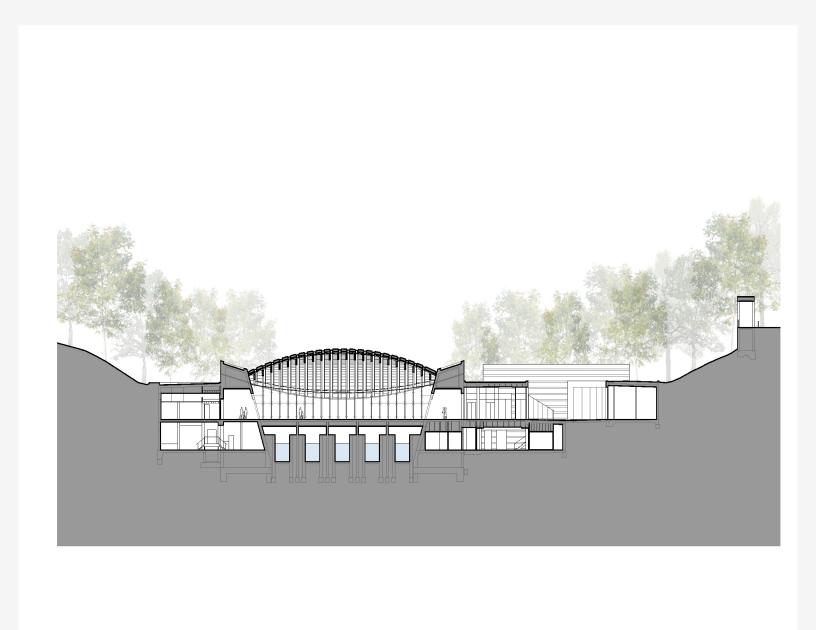

## **Crystal Bridges Museum of American Art**

|    | Image caption                             | Image attribution |
|----|-------------------------------------------|-------------------|
| 1  | Site view at dusk                         | Timothy Hursley   |
| 2  | Dining bridge interior                    | Timothy Hursley   |
| 3  | Gallery bridge interior                   | Timothy Hursley   |
| 4  | Gallery bridge interior                   | Timothy Hursley   |
| 5  | Aerial view of physical model             | John Horner       |
| 6  | Site section                              | Safdie Architects |
| 7  | Axonometric of gallery bridge showing     | Safdie Architects |
|    | relationship of box galleries to exterior |                   |
|    | skin and structure                        |                   |
| 8  | Floor plan                                | Safdie Architects |
| 9  | Concept sketch of dams                    | Moshe Safdie      |
| 10 | Concept sketch                            | Moshe Safdie      |
| 11 |                                           |                   |
| 12 |                                           |                   |
| 13 |                                           |                   |
| 14 |                                           |                   |
| 15 |                                           |                   |