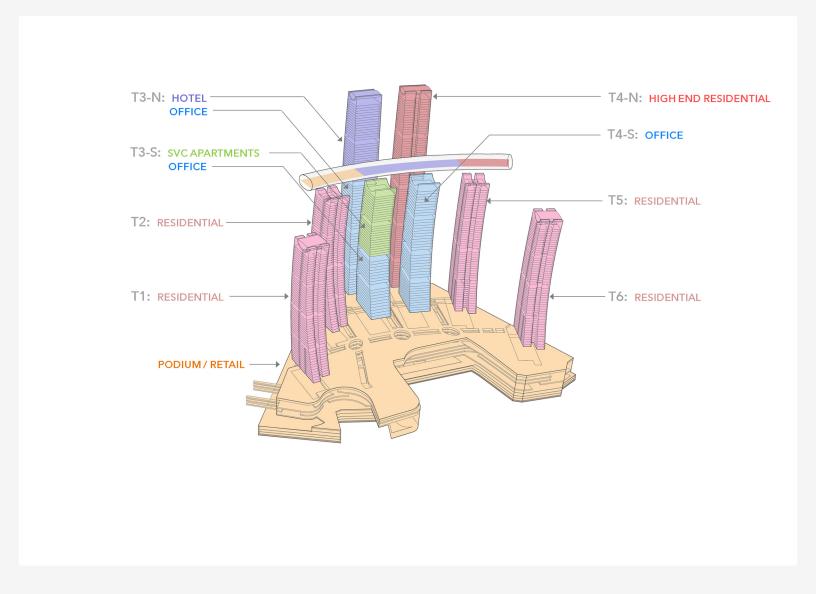

## **Chongqing Chaotianmen Center**

|    | Image caption                                       | Image attribution |
|----|-----------------------------------------------------|-------------------|
| 1  | Rendering                                           | Neoscape Boston   |
| 2  | Aerial view at dusk                                 | Neoscape Boston   |
| 3  | Project sited at the confluence of two major rivers | Neoscape Boston   |
| 4  | Site axonometric                                    | Safdie Architects |
| 5  | Elevation concept sketch                            | Moshe Safdie      |
| 6  |                                                     |                   |
| 7  |                                                     |                   |
| 8  |                                                     |                   |
| 9  |                                                     |                   |
| 10 |                                                     |                   |
| 11 |                                                     |                   |
| 12 |                                                     |                   |
| 13 |                                                     |                   |
| 14 |                                                     |                   |
| 15 |                                                     |                   |