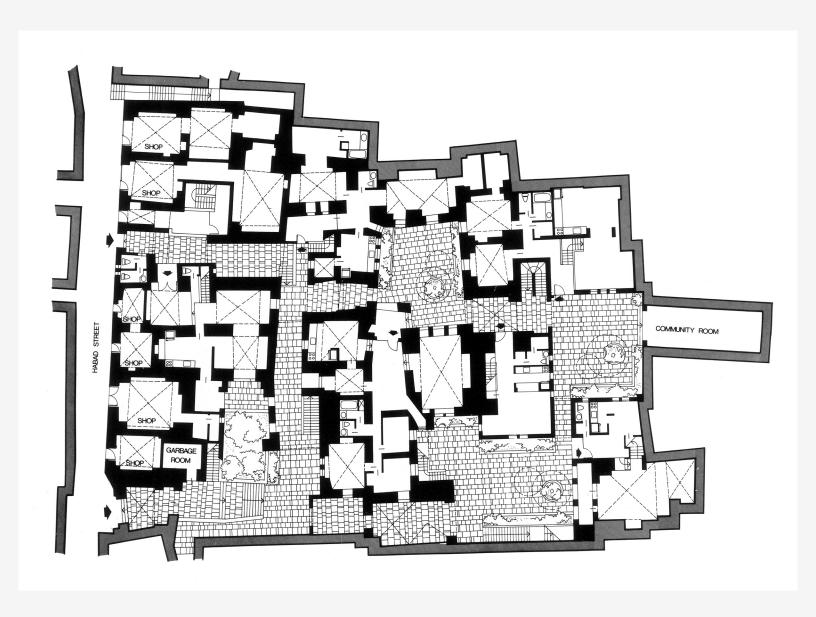

## **Block 38 Housing**

|    | Image caption                               | Image attribution    |
|----|---------------------------------------------|----------------------|
| 1  | View from side                              | Michal Ronnen Safdie |
| 2  | Ground level plan of restored Hosh District | Safdie Architects    |
| 3  | Exploded axonometric                        | Safdie Architects    |
| 4  | Sections and details                        | Safdie Architects    |
| 5  | Section sketch                              | Safdie Architects    |
| 6  |                                             |                      |
| 7  |                                             |                      |
| 8  |                                             |                      |
| 9  |                                             |                      |
| 10 |                                             |                      |
| 11 |                                             |                      |
| 12 |                                             |                      |
| 13 |                                             |                      |
| 14 |                                             |                      |
| 15 |                                             |                      |