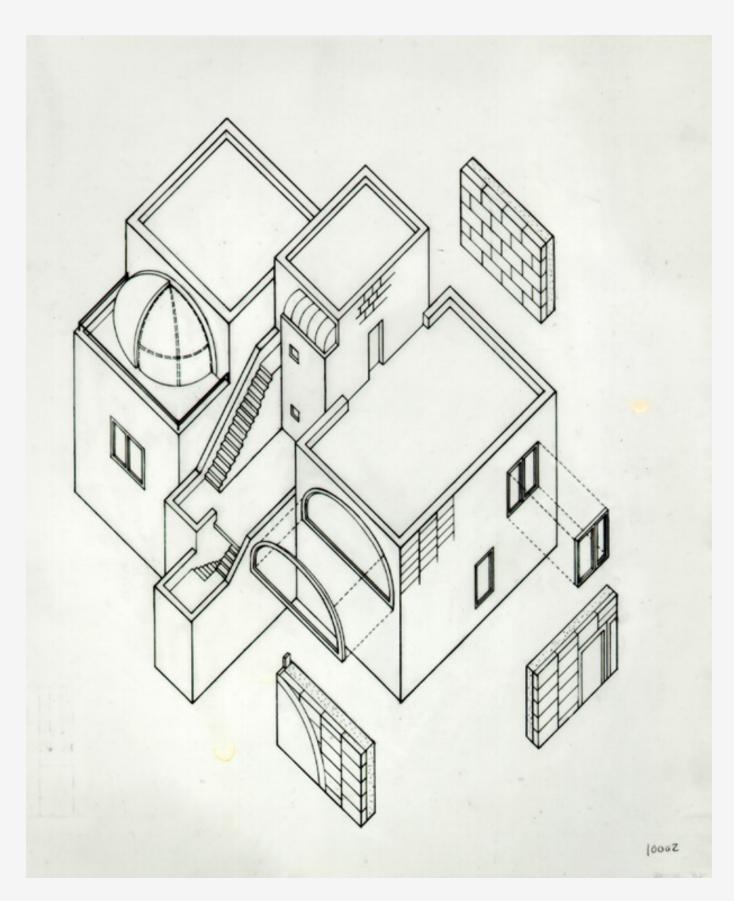

Block 38 Housing 3 Exploded axonometric

## **Block 38 Housing**

|    | Image caption                               | Image attribution    |
|----|---------------------------------------------|----------------------|
| 1  | View from side                              | Michal Ronnen Safdie |
| 2  | Ground level plan of restored Hosh District | Safdie Architects    |
| 3  | Exploded axonometric                        | Safdie Architects    |
| 4  | Sections and details                        | Safdie Architects    |
| 5  | Section sketch                              | Safdie Architects    |
| 6  |                                             |                      |
| 7  |                                             |                      |
| 8  |                                             |                      |
| 9  |                                             |                      |
| 10 |                                             |                      |
| 11 |                                             |                      |
| 12 |                                             |                      |
| 13 |                                             |                      |
| 14 |                                             |                      |
| 15 |                                             |                      |