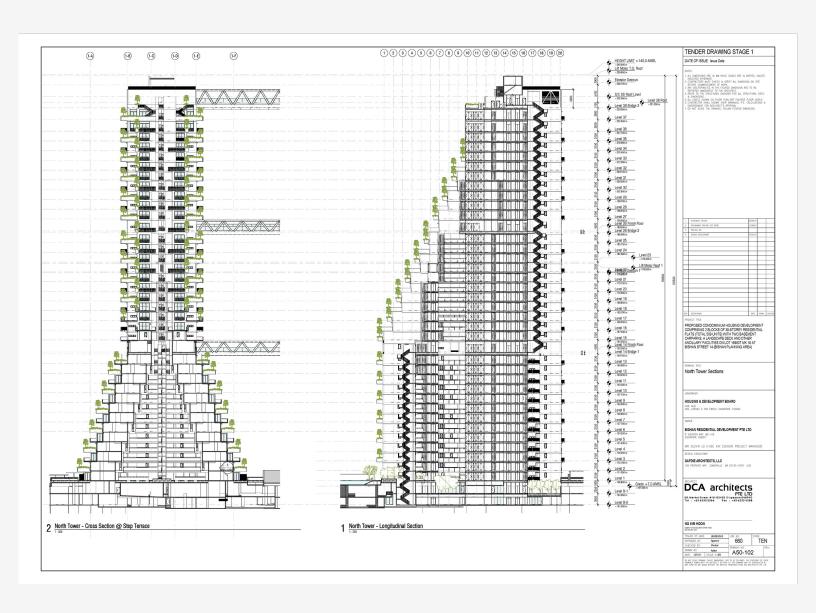

## **Bishan Residential Development (Sky Habitat)**

|    | Image caption                    | Image attribution |
|----|----------------------------------|-------------------|
| 1  | Stepped façade with bridging sky | Neoscape Boston   |
|    | gardens                          |                   |
| 2  | Sky garden rendering             | Neoscape Boston   |
| 3  | Building section                 | Safdie Architects |
| 4  | Concept sketch                   | Moshe Safdie      |
| 5  | Concept sketch                   | Moshe Safdie      |
| 6  |                                  |                   |
| 7  |                                  |                   |
| 8  |                                  |                   |
| 9  |                                  |                   |
| 10 |                                  |                   |
| 11 |                                  |                   |
| 12 |                                  |                   |
| 13 |                                  |                   |
| 14 |                                  |                   |
| 15 |                                  |                   |