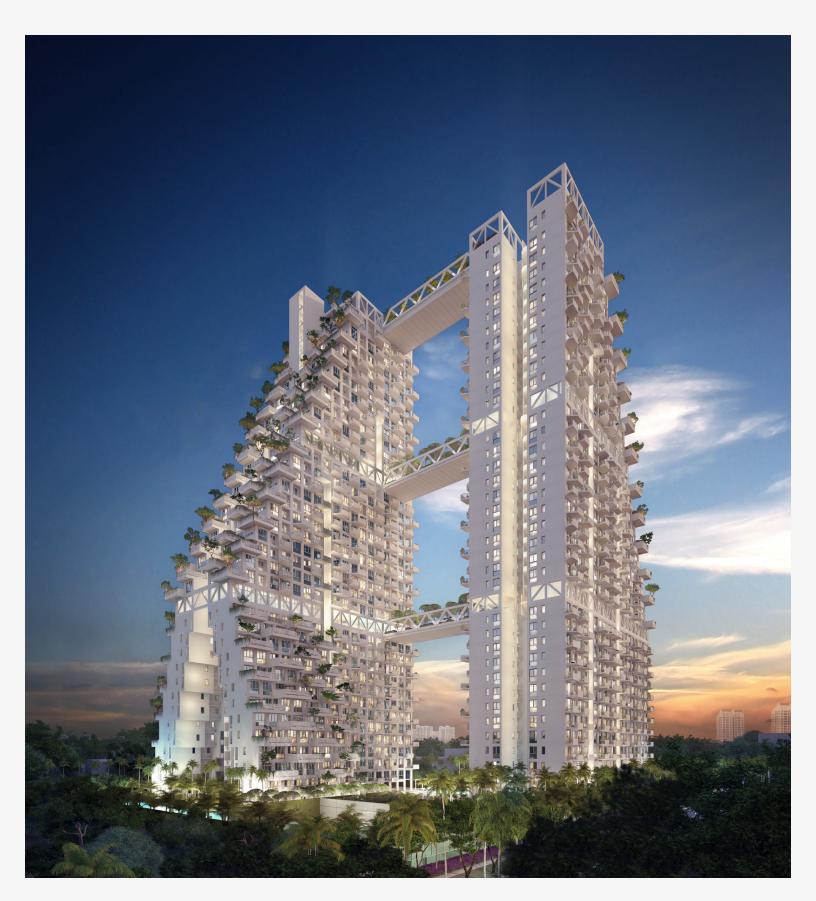

## THE MOSHE SAFDIE ARCHIVE

Bishan Residential Development (Sky Habitat) 1 Stepped façade with bridging sky gardens

Bishan Residential Development (Sky Habitat) 2 Sky garden rendering

Bishan Residential Development (Sky Habitat) 5 Concept sketch

## **Bishan Residential Development (Sky Habitat)**

|    | Image caption                    | Image attribution |
|----|----------------------------------|-------------------|
| 1  | Stepped façade with bridging sky | Neoscape Boston   |
|    | gardens                          |                   |
| 2  | Sky garden rendering             | Neoscape Boston   |
| 3  | Building section                 | Safdie Architects |
| 4  | Concept sketch                   | Moshe Safdie      |
| 5  | Concept sketch                   | Moshe Safdie      |
| 6  |                                  |                   |
| 7  |                                  |                   |
| 8  |                                  |                   |
| 9  |                                  |                   |
| 10 |                                  |                   |
| 11 |                                  |                   |
| 12 |                                  |                   |
| 13 |                                  |                   |
| 14 |                                  |                   |
| 15 |                                  |                   |