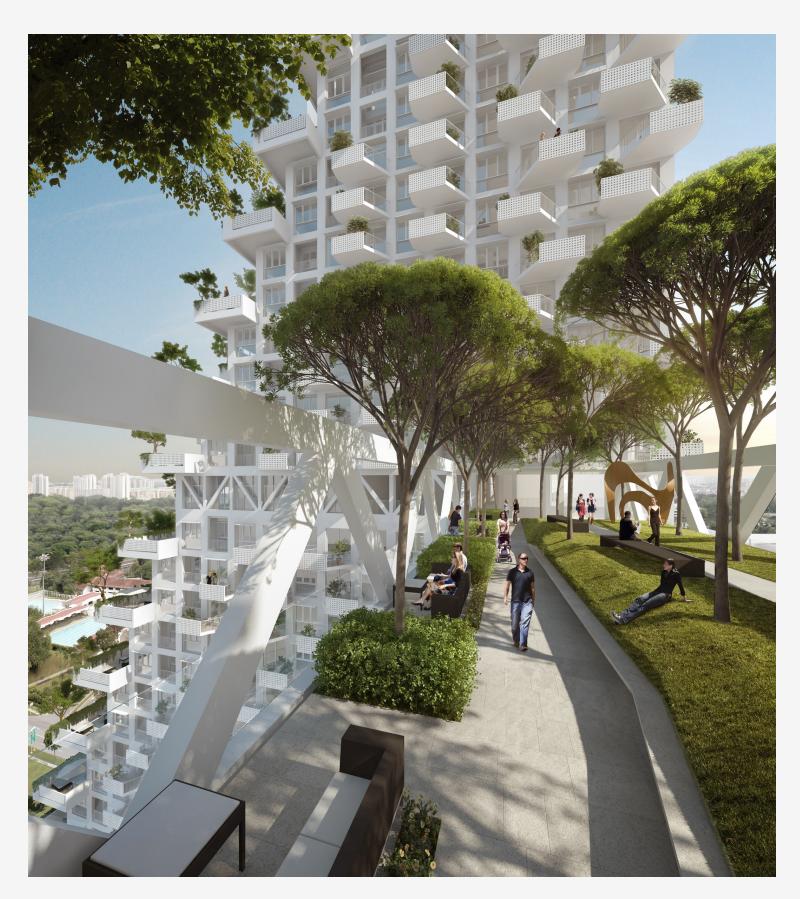

## THE MOSHE SAFDIE ARCHIVE

Bishan Residential Development (Sky Habitat) 1 Stepped façade with bridging sky gardens

Bishan Residential Development (Sky Habitat) 2 Sky garden rendering

Bishan Residential Development (Sky Habitat) 5 Concept sketch

## **Bishan Residential Development (Sky Habitat)**

|    | Image caption                    | Image attribution |
|----|----------------------------------|-------------------|
| 1  | Stepped façade with bridging sky | Neoscape Boston   |
|    | gardens                          |                   |
| 2  | Sky garden rendering             | Neoscape Boston   |
| 3  | Building section                 | Safdie Architects |
| 4  | Concept sketch                   | Moshe Safdie      |
| 5  | Concept sketch                   | Moshe Safdie      |
| 6  |                                  |                   |
| 7  |                                  |                   |
| 8  |                                  |                   |
| 9  |                                  |                   |
| 10 |                                  |                   |
| 11 |                                  |                   |
| 12 |                                  |                   |
| 13 |                                  |                   |
| 14 |                                  |                   |
| 15 |                                  |                   |