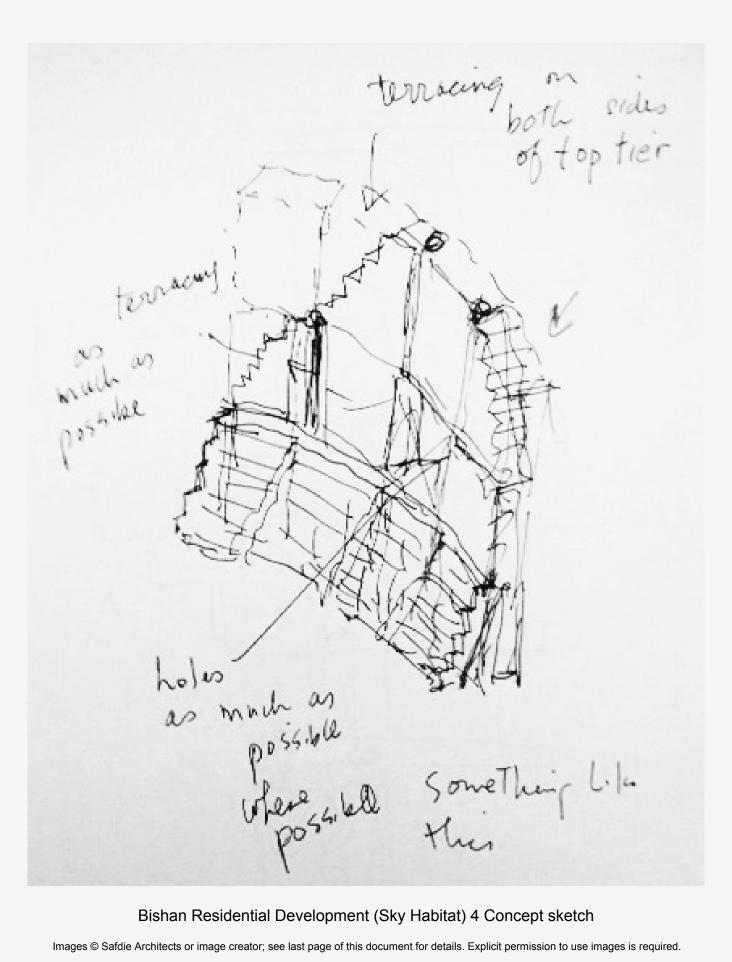

## **Bishan Residential Development (Sky Habitat)**

|    | Image caption                    | Image attribution |
|----|----------------------------------|-------------------|
| 1  | Stepped façade with bridging sky | Neoscape Boston   |
|    | gardens                          |                   |
| 2  | Sky garden rendering             | Neoscape Boston   |
| 3  | Building section                 | Safdie Architects |
| 4  | Concept sketch                   | Moshe Safdie      |
| 5  | Concept sketch                   | Moshe Safdie      |
| 6  |                                  |                   |
| 7  |                                  |                   |
| 8  |                                  |                   |
| 9  |                                  |                   |
| 10 |                                  |                   |
| 11 |                                  |                   |
| 12 |                                  |                   |
| 13 |                                  |                   |
| 14 |                                  |                   |
| 15 |                                  |                   |