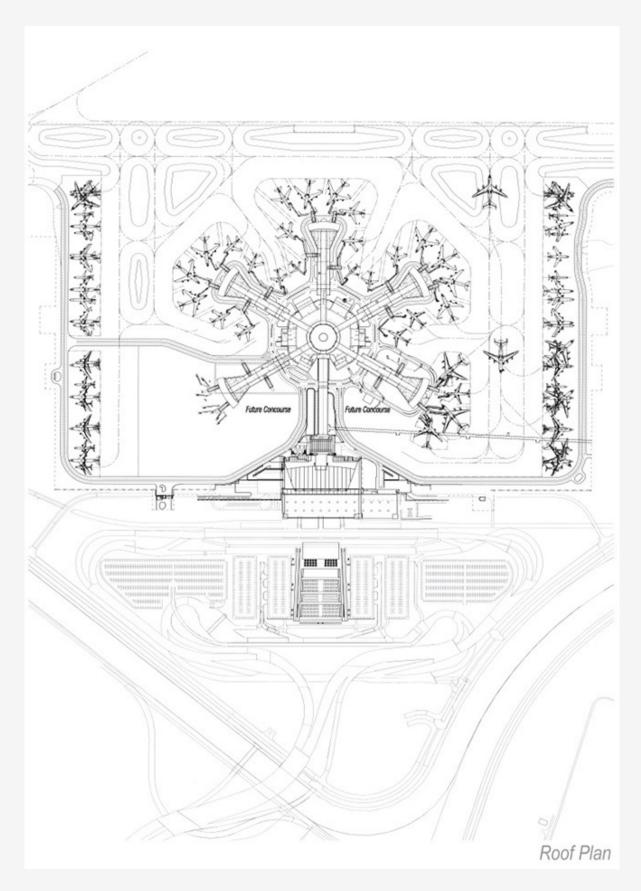

Ben Gurion Airport Airside Terminal 2 Site plan

## **Ben Gurion Airport Airside Terminal**

|    | Image caption  | Image attribution |
|----|----------------|-------------------|
| 1  | Interior photo | Alan Karchmer     |
| 2  | Site plan      | Safdie Architects |
| 3  | Section        | Safdie Architects |
| 4  | Section        | Safdie Architects |
| 5  | Section sketch | Moshe Safdie      |
| 6  |                |                   |
| 7  |                |                   |
| 8  |                |                   |
| 9  |                |                   |
| 10 |                |                   |
| 11 |                |                   |
| 12 |                |                   |
| 13 |                |                   |
| 14 |                |                   |
| 15 |                |                   |