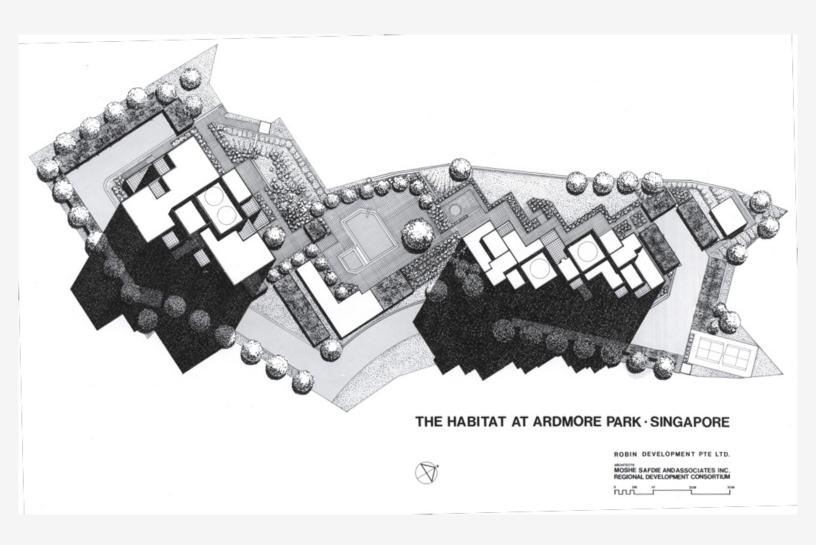

## **Ardmore Habitat Condominiums**

|    | Image caption                         | Image attribution |
|----|---------------------------------------|-------------------|
| 1  | Alternating pattern of flats and      | Cymie Paine       |
|    | maisonette units from varied building |                   |
|    | façades                               |                   |
| 2  | Façade details                        | Moshe Safdie      |
| 3  | Façade details                        | Cymie Paine       |
| 4  | Site plan                             | Safdie Architects |
| 5  | Typical plans of south tower          | Safdie Architects |
| 6  |                                       |                   |
| 7  |                                       |                   |
| 8  |                                       |                   |
| 9  |                                       |                   |
| 10 |                                       |                   |
| 11 |                                       |                   |
| 12 |                                       |                   |
| 13 |                                       |                   |
| 14 |                                       |                   |
| 15 |                                       |                   |