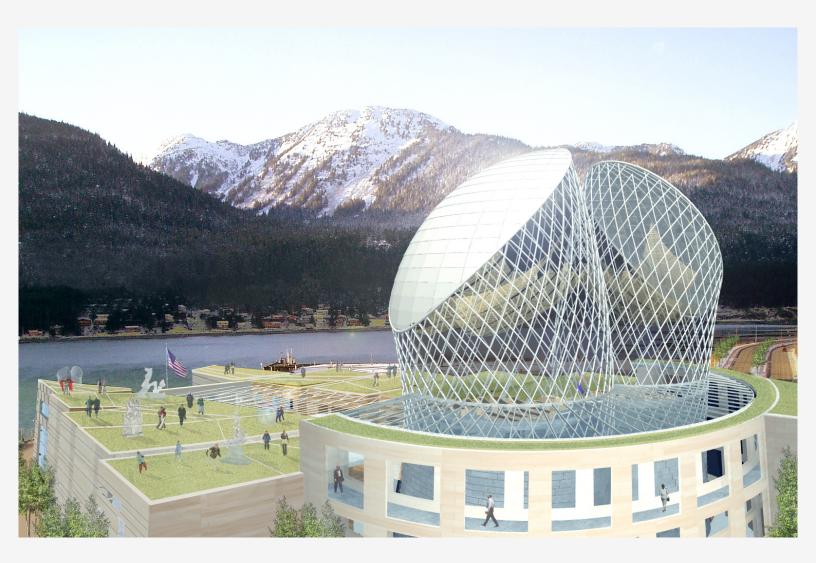

Alaska State Capitol 1 Exterior rendering view

Images © Safdie Architects or image creator; see last page of this document for details. Explicit permission to use images is required.

Alaska State Capitol 2 Exterior rendering view

# **Alaska State Capitol**

|    | Image caption           | Image attribution |
|----|-------------------------|-------------------|
| 1  | Exterior rendering view | Safdie Architects |
| 2  | Exterior rendering view | Safdie Architects |
| 3  | Interior rendering      | Safdie Architects |
| 4  | Site elevation          | Safdie Architects |
| 5  |                         |                   |
| 6  |                         |                   |
| 7  |                         |                   |
| 8  |                         |                   |
| 9  |                         |                   |
| 10 |                         |                   |
| 11 |                         |                   |
| 12 |                         |                   |
| 13 |                         |                   |
| 14 |                         |                   |
| 15 |                         |                   |