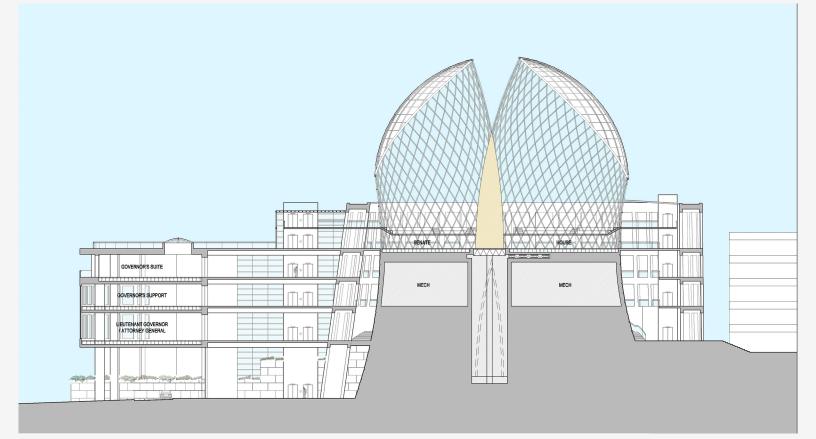

Alaska State Capitol 3 Interior rendering

Alaska State Capitol 4 Site elevation

# **Alaska State Capitol**

|    | Image caption           | Image attribution |
|----|-------------------------|-------------------|
| 1  | Exterior rendering view | Safdie Architects |
| 2  | Exterior rendering view | Safdie Architects |
| 3  | Interior rendering      | Safdie Architects |
| 4  | Site elevation          | Safdie Architects |
| 5  |                         |                   |
| 6  |                         |                   |
| 7  |                         |                   |
| 8  |                         |                   |
| 9  |                         |                   |
| 10 |                         |                   |
| 11 |                         |                   |
| 12 |                         |                   |
| 13 |                         |                   |
| 14 |                         |                   |
| 15 |                         |                   |