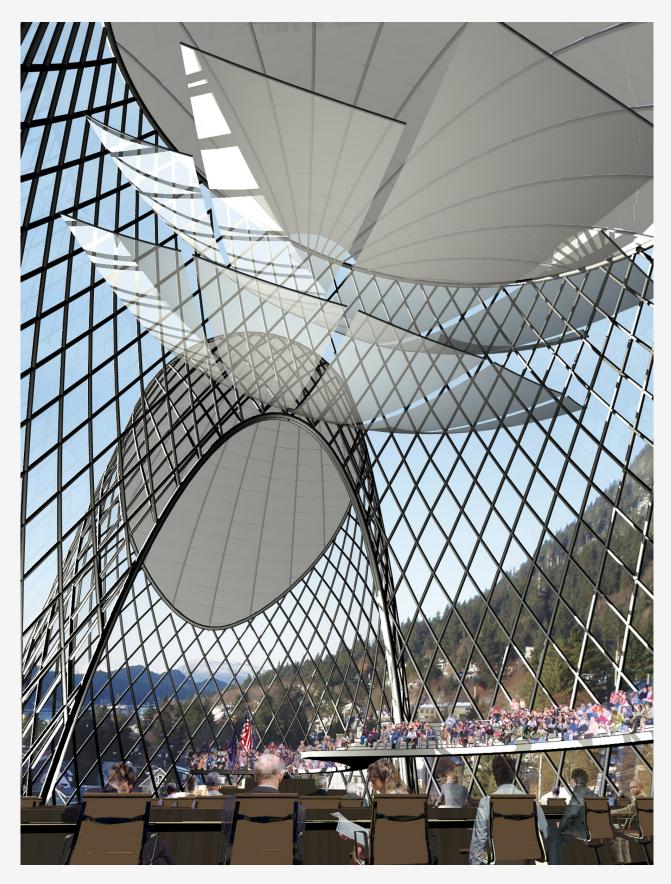

Alaska State Capitol 3 Interior rendering

Alaska State Capitol 4 Site elevation

# **Alaska State Capitol**

|    | Image caption           | Image attribution |
|----|-------------------------|-------------------|
| 1  | Exterior rendering view | Safdie Architects |
| 2  | Exterior rendering view | Safdie Architects |
| 3  | Interior rendering      | Safdie Architects |
| 4  | Site elevation          | Safdie Architects |
| 5  |                         |                   |
| 6  |                         |                   |
| 7  |                         |                   |
| 8  |                         |                   |
| 9  |                         |                   |
| 10 |                         |                   |
| 11 |                         |                   |
| 12 |                         |                   |
| 13 |                         |                   |
| 14 |                         |                   |
| 15 |                         |                   |