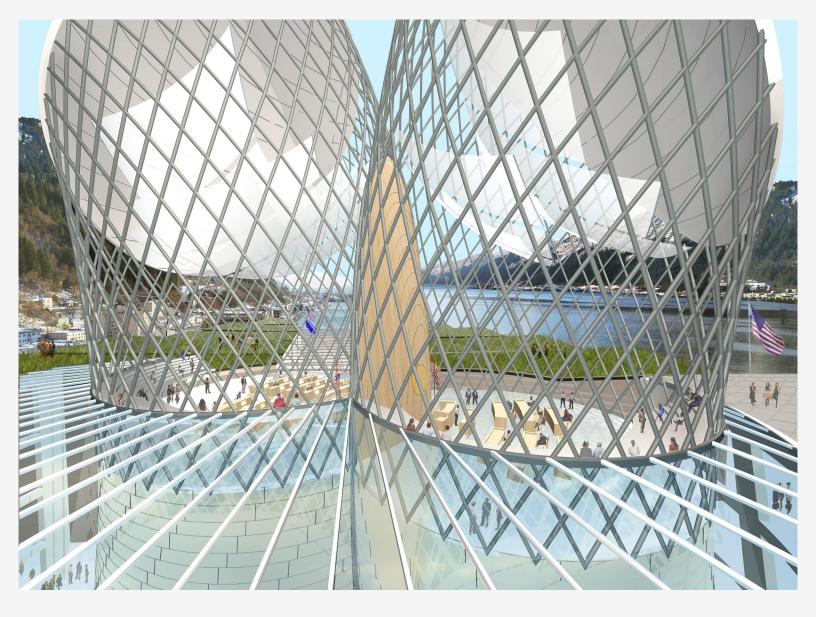

Alaska State Capitol 3 Interior rendering

Alaska State Capitol 4 Site elevation

# **Alaska State Capitol**

|    | Image caption           | Image attribution |
|----|-------------------------|-------------------|
| 1  | Exterior rendering view | Safdie Architects |
| 2  | Exterior rendering view | Safdie Architects |
| 3  | Interior rendering      | Safdie Architects |
| 4  | Site elevation          | Safdie Architects |
| 5  |                         |                   |
| 6  |                         |                   |
| 7  |                         |                   |
| 8  |                         |                   |
| 9  |                         |                   |
| 10 |                         |                   |
| 11 |                         |                   |
| 12 |                         |                   |
| 13 |                         |                   |
| 14 |                         |                   |
| 15 |                         |                   |