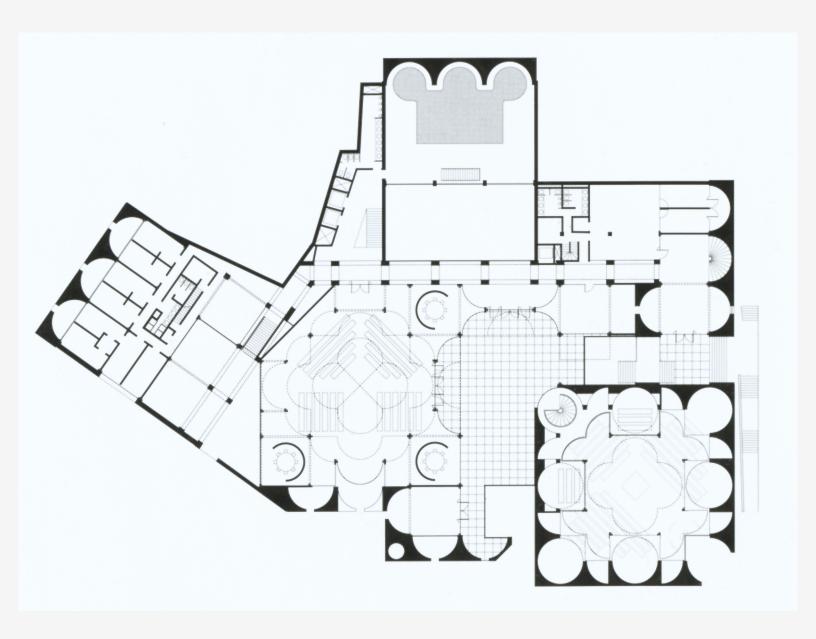

## **Yeshiva Porat Yosef**

|    | Image caption                      | Image attribution    |
|----|------------------------------------|----------------------|
| 1  | Physical models showing structural | Safdie Architects    |
|    | geometry of modular arches         |                      |
| 2  | Stone walls                        | Michal Ronnen Safdie |
| 3  | Physical models                    | Safdie Architects    |
| 4  | Axonometric section through        | Safdie Architects    |
|    | synagogue                          |                      |
| 5  | Fifth level plan                   | Safdie Architects    |
| 6  |                                    |                      |
| 7  |                                    |                      |
| 8  |                                    |                      |
| 9  |                                    |                      |
| 10 |                                    |                      |
| 11 |                                    |                      |
| 12 |                                    |                      |
| 13 |                                    |                      |
| 14 |                                    |                      |
| 15 |                                    |                      |