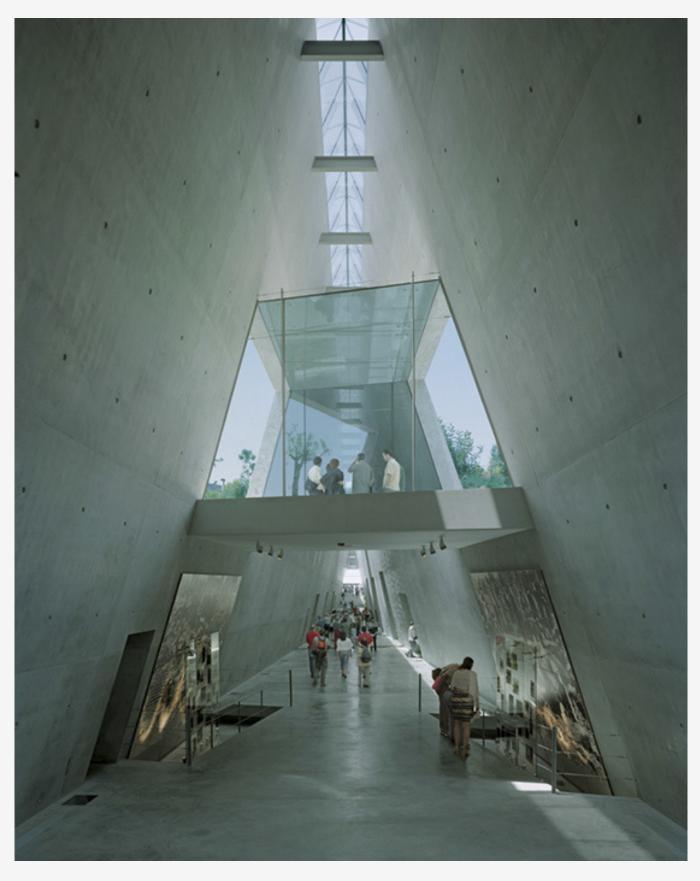

Yad Vashem Holocaust History Museum 1 View toward Jerusalem

Yad Vashem Holocaust History Museum 2 Visitor's center Mevoah and Holocaust History Museum

Yad Vashem Holocaust History Museum 3 Aerial view

Yad Vashem Holocaust History Museum 4 Prism interior

### Yad Vashem Holocaust History Museum

|    | Image caption                           | Image attribution |
|----|-----------------------------------------|-------------------|
| 1  | View toward Jerusalem                   | Timothy Hursley   |
| 2  | Visitor's center (Mevoah) and Holocaust | Timothy Hursley   |
|    | History Museum                          |                   |
| 3  | Aerial view                             | Timothy Hursley   |
| 4  | Prism interior                          | Timothy Hursley   |
| 5  | View from below                         | Timothy Hursley   |
| 6  | Hall of Names view                      | Timothy Hursley   |
| 7  | Section model showing Hall of Names     | Safdie Architects |
| 8  | Site plan                               | Safdie Architects |
| 9  | Axonometric sketch                      | Moshe Safdie      |
| 10 | Section sketch                          | Moshe Safdie      |
| 11 |                                         |                   |
| 12 |                                         |                   |
| 13 |                                         |                   |
| 14 |                                         |                   |
| 15 |                                         |                   |