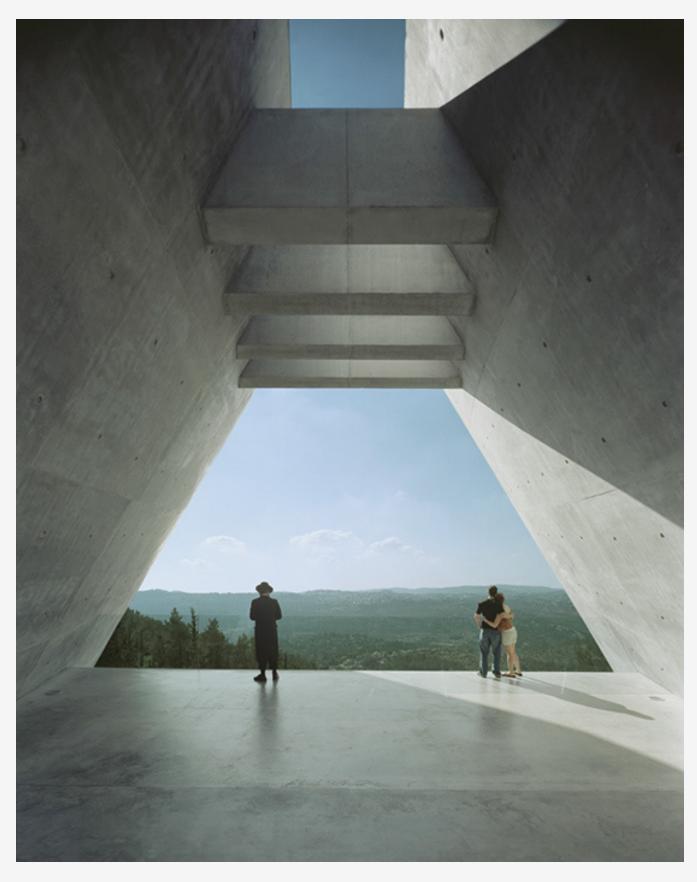

Yad Vashem Holocaust History Museum 1 View toward Jerusalem

Yad Vashem Holocaust History Museum 2 Visitor's center Mevoah and Holocaust History Museum

Yad Vashem Holocaust History Museum 3 Aerial view

Yad Vashem Holocaust History Museum 4 Prism interior

### Yad Vashem Holocaust History Museum

|    | Image caption                           | Image attribution |
|----|-----------------------------------------|-------------------|
| 1  | View toward Jerusalem                   | Timothy Hursley   |
| 2  | Visitor's center (Mevoah) and Holocaust | Timothy Hursley   |
|    | History Museum                          |                   |
| 3  | Aerial view                             | Timothy Hursley   |
| 4  | Prism interior                          | Timothy Hursley   |
| 5  | View from below                         | Timothy Hursley   |
| 6  | Hall of Names view                      | Timothy Hursley   |
| 7  | Section model showing Hall of Names     | Safdie Architects |
| 8  | Site plan                               | Safdie Architects |
| 9  | Axonometric sketch                      | Moshe Safdie      |
| 10 | Section sketch                          | Moshe Safdie      |
| 11 |                                         |                   |
| 12 |                                         |                   |
| 13 |                                         |                   |
| 14 |                                         |                   |
| 15 |                                         |                   |