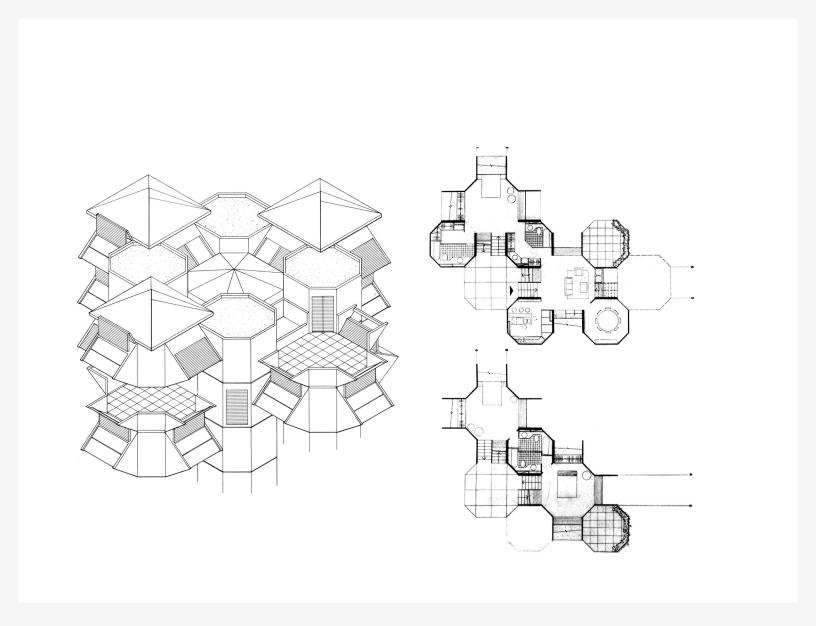

## **Tropaco Resort**

|    | Image caption                                    | Image attribution |
|----|--------------------------------------------------|-------------------|
| 1  | Aerial view of model                             | Safdie Architects |
| 2  | Photomontage of model in site                    | Safdie Architects |
| 3  | Site plan                                        | Safdie Architects |
| 4  | Axonometric of unit cluster + typical unit plans | Safdie Architects |
| 5  | Exploded axonometric of precast components       | Safdie Architects |
| 6  |                                                  |                   |
| 7  |                                                  |                   |
| 8  |                                                  |                   |
| 9  |                                                  |                   |
| 10 |                                                  |                   |
| 11 |                                                  |                   |
| 12 |                                                  |                   |
| 13 |                                                  |                   |
| 14 |                                                  |                   |
| 15 |                                                  |                   |