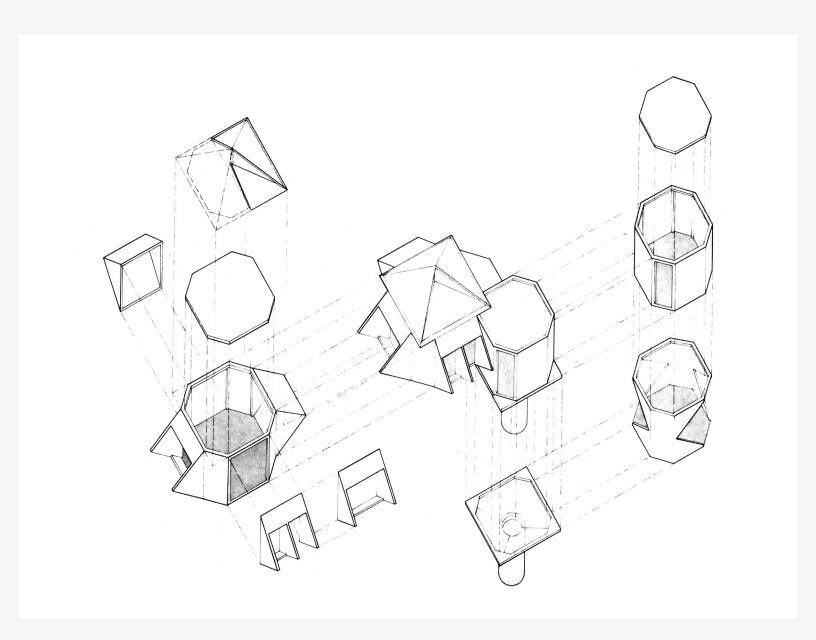

## **Tropaco Resort**

|    | Image caption                                    | Image attribution |
|----|--------------------------------------------------|-------------------|
| 1  | Aerial view of model                             | Safdie Architects |
| 2  | Photomontage of model in site                    | Safdie Architects |
| 3  | Site plan                                        | Safdie Architects |
| 4  | Axonometric of unit cluster + typical unit plans | Safdie Architects |
| 5  | Exploded axonometric of precast components       | Safdie Architects |
| 6  |                                                  |                   |
| 7  |                                                  |                   |
| 8  |                                                  |                   |
| 9  |                                                  |                   |
| 10 |                                                  |                   |
| 11 |                                                  |                   |
| 12 |                                                  |                   |
| 13 |                                                  |                   |
| 14 |                                                  |                   |
| 15 |                                                  |                   |