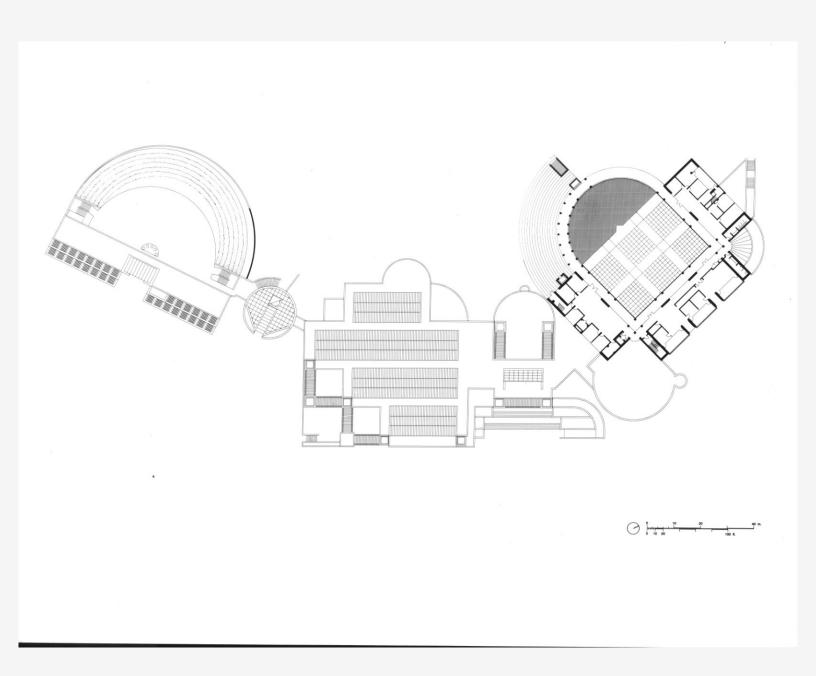

## **Skirball Cultural Center**

|    | Image caption                 | Image attribution |
|----|-------------------------------|-------------------|
| 1  | Exterior view                 | Timothy Hursley   |
| 2  | Roofscape with green roof in  | Timothy Hursley   |
|    | foreground                    |                   |
| 3  | Ahmanson Hall interior        | Timothy Hursley   |
| 4  | Aerial view                   | Timothy Hursley   |
| 5  | Site elevation                | Safdie Architects |
| 6  | Axonometric through courtyard | Safdie Architects |
| 7  | Axonometric                   | Safdie Architects |
| 8  | Level plans                   | Safdie Architects |
| 9  | Site plan                     | Safdie Architects |
| 10 | Early conceptual sketch       | Moshe Safdie      |
| 11 |                               |                   |
| 12 |                               |                   |
| 13 |                               |                   |
| 14 |                               |                   |
| 15 |                               |                   |