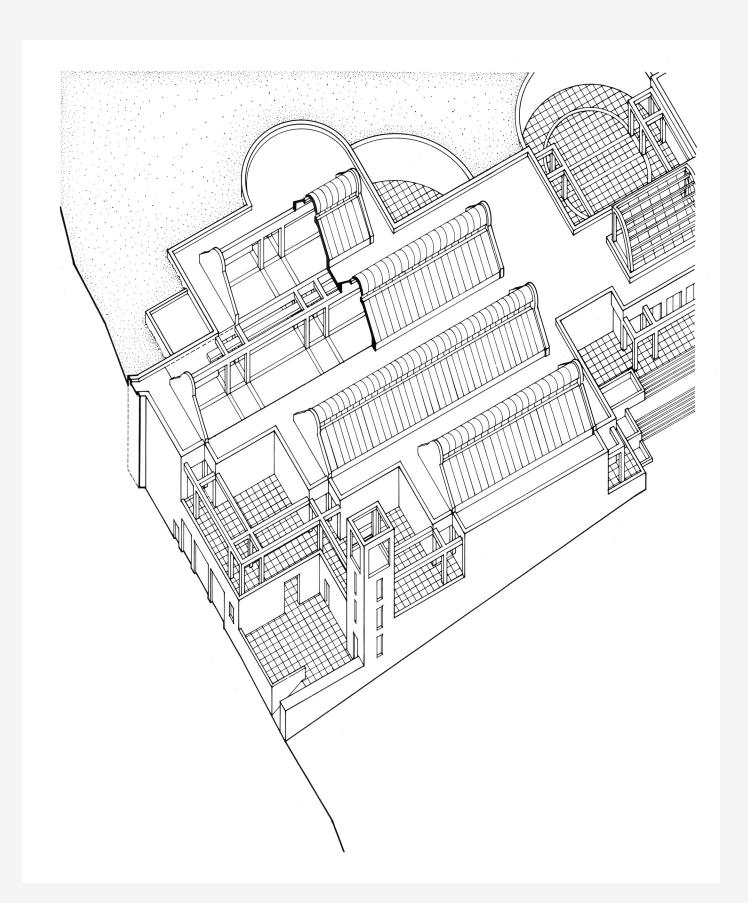

## **Skirball Cultural Center**

|    | Image caption                 | Image attribution |
|----|-------------------------------|-------------------|
| 1  | Exterior view                 | Timothy Hursley   |
| 2  | Roofscape with green roof in  | Timothy Hursley   |
|    | foreground                    |                   |
| 3  | Ahmanson Hall interior        | Timothy Hursley   |
| 4  | Aerial view                   | Timothy Hursley   |
| 5  | Site elevation                | Safdie Architects |
| 6  | Axonometric through courtyard | Safdie Architects |
| 7  | Axonometric                   | Safdie Architects |
| 8  | Level plans                   | Safdie Architects |
| 9  | Site plan                     | Safdie Architects |
| 10 | Early conceptual sketch       | Moshe Safdie      |
| 11 |                               |                   |
| 12 |                               |                   |
| 13 |                               |                   |
| 14 |                               |                   |
| 15 |                               |                   |