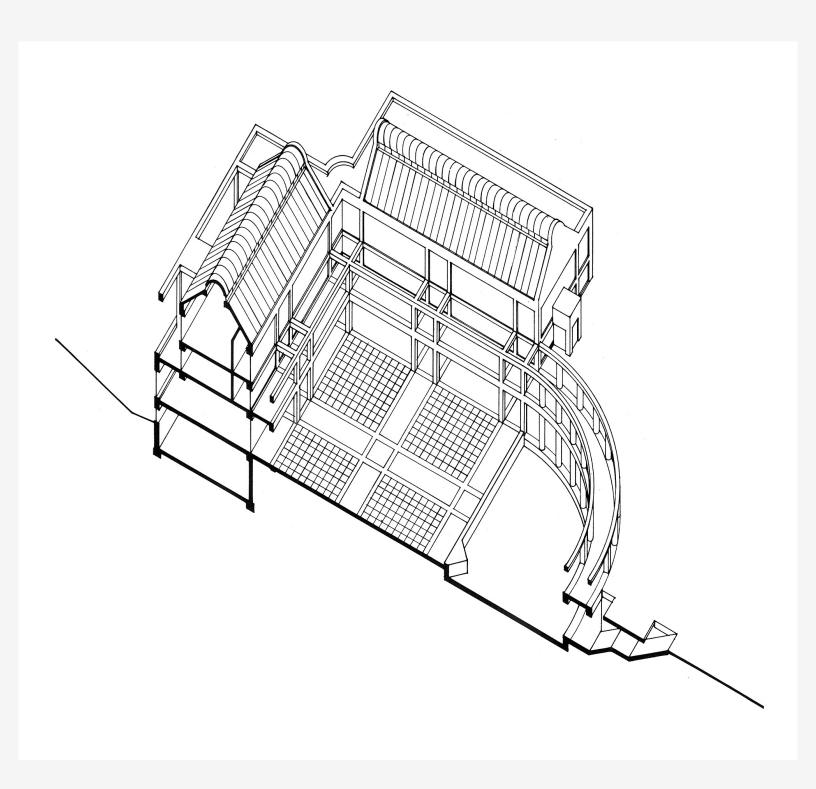

## **Skirball Cultural Center**

|    | Image caption                 | Image attribution |
|----|-------------------------------|-------------------|
| 1  | Exterior view                 | Timothy Hursley   |
| 2  | Roofscape with green roof in  | Timothy Hursley   |
|    | foreground                    |                   |
| 3  | Ahmanson Hall interior        | Timothy Hursley   |
| 4  | Aerial view                   | Timothy Hursley   |
| 5  | Site elevation                | Safdie Architects |
| 6  | Axonometric through courtyard | Safdie Architects |
| 7  | Axonometric                   | Safdie Architects |
| 8  | Level plans                   | Safdie Architects |
| 9  | Site plan                     | Safdie Architects |
| 10 | Early conceptual sketch       | Moshe Safdie      |
| 11 |                               |                   |
| 12 |                               |                   |
| 13 |                               |                   |
| 14 |                               |                   |
| 15 |                               |                   |