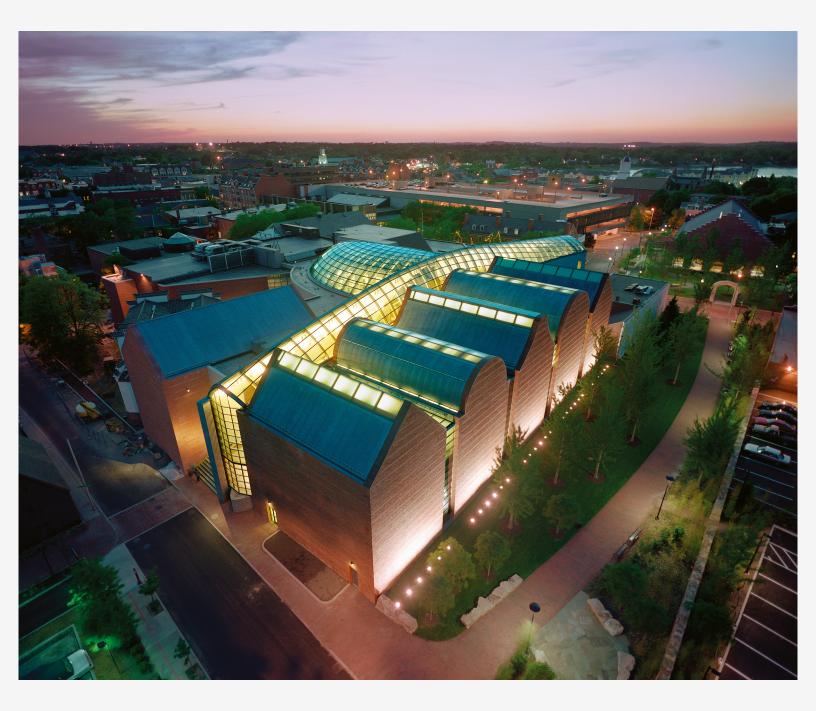

Peabody Essex Museum 1 Aerial night view

Peabody Essex Museum 2 East façade

Peabody Essex Museum 3 Glazed atrium roof

Images © Safdie Architects or image creator; see last page of this document for details. Explicit permission to use images is required.