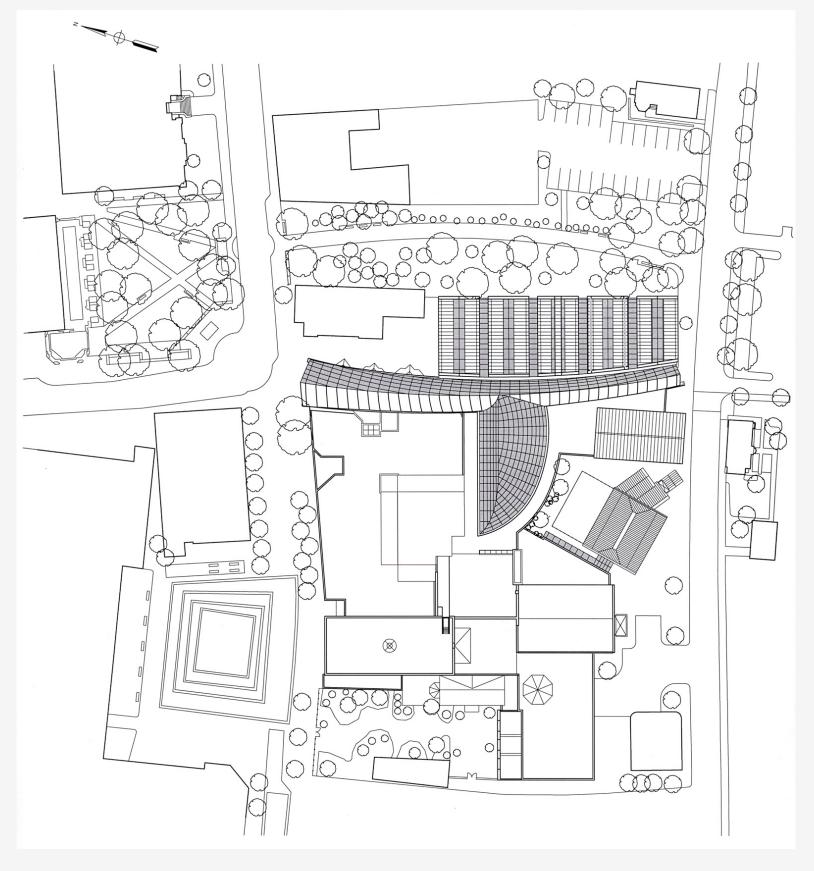

Peabody Essex Museum 4 Section through galleries with sunlight angle diagram

Peabody Essex Museum 5 Site plan

Peabody Essex Museum 6 Generative geometry study for skylight

Images © Safdie Architects or image creator; see last page of this document for details. Explicit permission to use images is required.