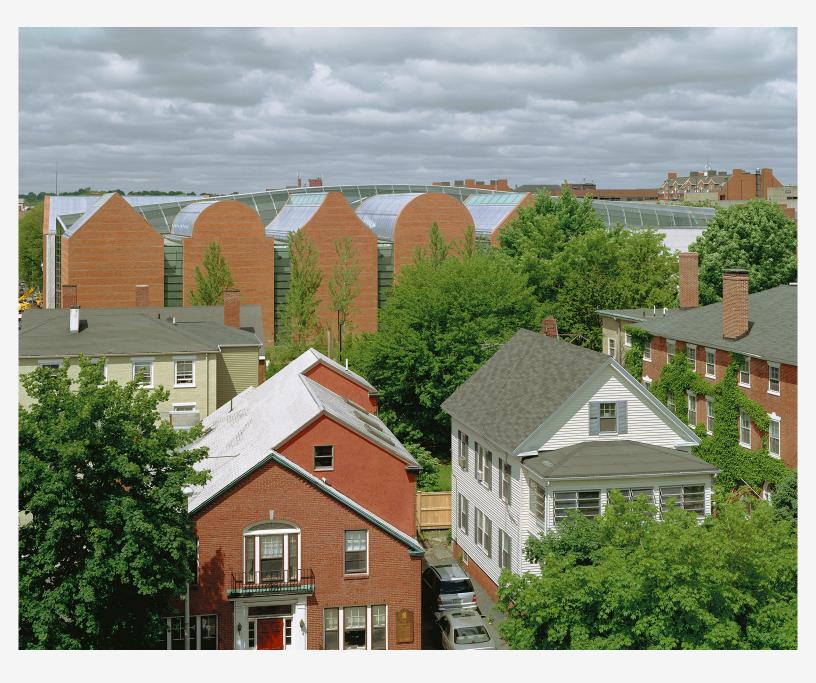

Peabody Essex Museum 1 Aerial night view

Peabody Essex Museum 2 East façade

Peabody Essex Museum 3 Glazed atrium roof

Images © Safdie Architects or image creator; see last page of this document for details. Explicit permission to use images is required.