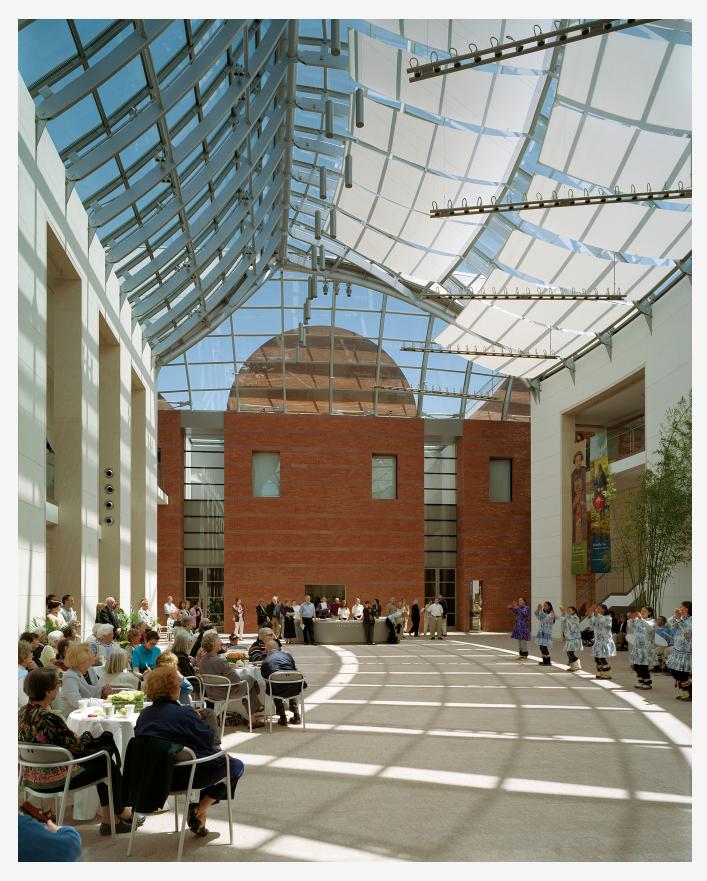

Peabody Essex Museum 1 Aerial night view

Peabody Essex Museum 2 East façade

Peabody Essex Museum 3 Glazed atrium roof

Images © Safdie Architects or image creator; see last page of this document for details. Explicit permission to use images is required.