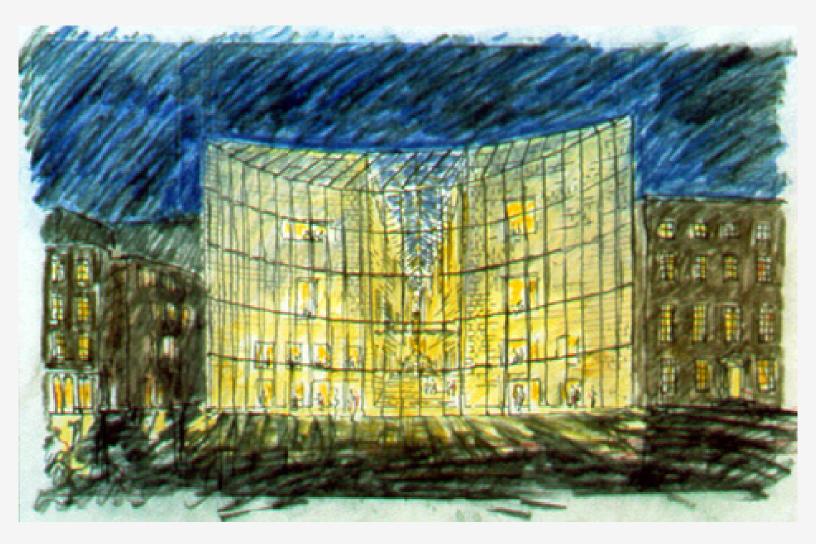

## THE MOSHE SAFDIE ARCHIVE

National Gallery of Ireland 1 Rendering sketch

## **National Gallery of Ireland**

|    | Image caption                     | Image attribution |
|----|-----------------------------------|-------------------|
| 1  | Image caption<br>Rendering sketch | Safdie Architects |
| 2  |                                   |                   |
| 3  |                                   |                   |
| 4  |                                   |                   |
| 5  |                                   |                   |
| 6  |                                   |                   |
| 7  |                                   |                   |
| 8  |                                   |                   |
| 9  |                                   |                   |
| 10 |                                   |                   |
| 11 |                                   |                   |
| 12 |                                   |                   |
| 13 |                                   |                   |
| 14 |                                   |                   |
| 15 |                                   |                   |