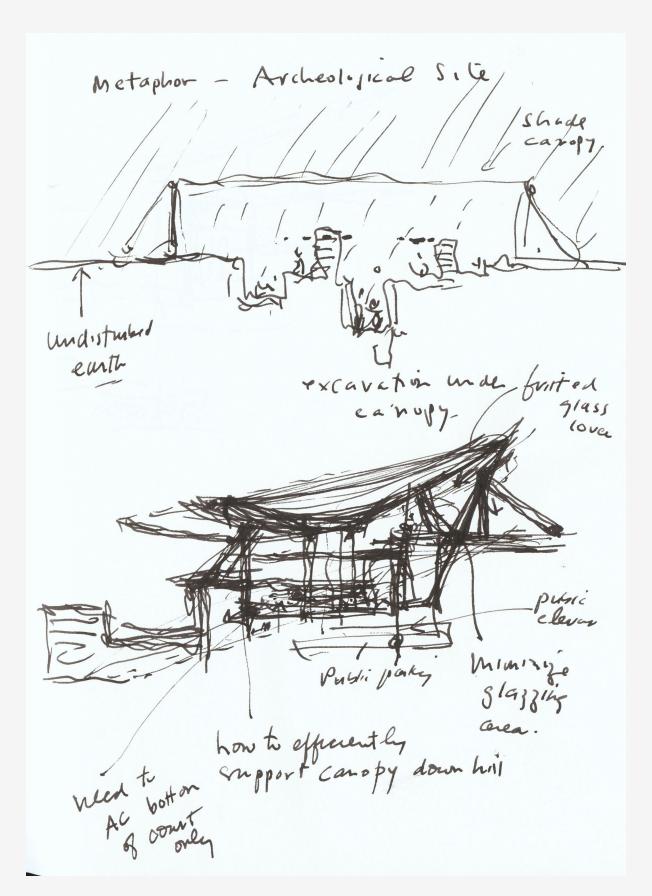

## **National Campus for the Archeology of Israel**

|    | Image caption                 | Image attribution |
|----|-------------------------------|-------------------|
| 1  | Aerial view of physical model | John Horner       |
| 2  | Building elevation            | Safdie Architects |
| 3  | Level plan                    | Safdie Architects |
| 4  | Roof elevation studies        | Moshe Safdie      |
| 5  | Sketch                        | Moshe Safdie      |
| 6  |                               |                   |
| 7  |                               |                   |
| 8  |                               |                   |
| 9  |                               |                   |
| 10 |                               |                   |
| 11 |                               |                   |
| 12 |                               |                   |
| 13 |                               |                   |
| 14 |                               |                   |
| 15 |                               |                   |