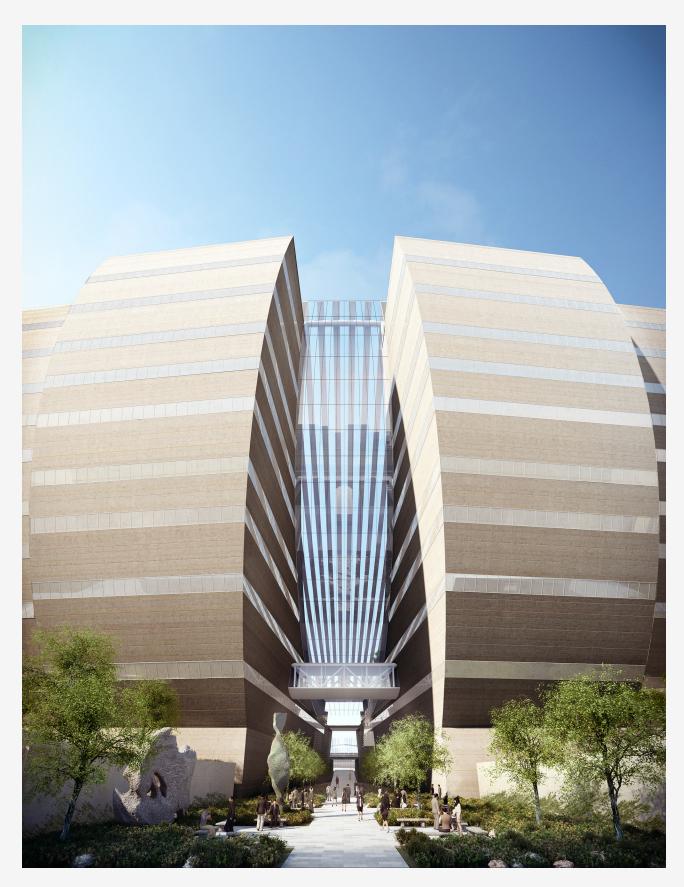

National Art Museum of China 1 West elevation rendering

National Art Museum of China 2 West façade rendering

National Art Museum of China 3 Entrance rendering

National Art Museum of China 4 Entrance rendering

#### **National Art Museum of China**

|    | Image caption            | Image attribution |
|----|--------------------------|-------------------|
| 1  | West elevation rendering | Neoscape Boston   |
| 2  | West façade rendering    | Neoscape Boston   |
| 3  | Entrance rendering       | Neoscape Boston   |
| 4  | Entrance rendering       | Neoscape Boston   |
| 5  | Interior rendering       | Neoscape Boston   |
| 6  | Site plan                | Safdie Architects |
| 7  | Concept sketches         | Moshe Safdie      |
| 8  | Concept sketch           | Moshe Safdie      |
| 9  | Concept sketch           | Moshe Safdie      |
| 10 | Concept sketch           | Moshe Safdie      |
| 11 |                          |                   |
| 12 |                          |                   |
| 13 |                          |                   |
| 14 |                          |                   |
| 15 |                          |                   |