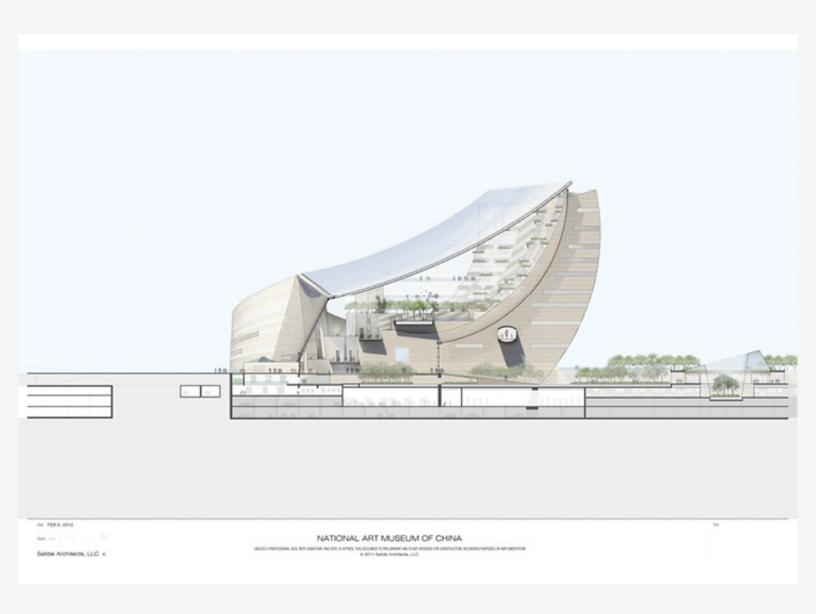

National Art Museum of China 1 West elevation rendering

National Art Museum of China 2 West façade rendering

National Art Museum of China 3 Entrance rendering

National Art Museum of China 4 Entrance rendering

#### **National Art Museum of China**

|    | Image caption            | Image attribution |
|----|--------------------------|-------------------|
| 1  | West elevation rendering | Neoscape Boston   |
| 2  | West façade rendering    | Neoscape Boston   |
| 3  | Entrance rendering       | Neoscape Boston   |
| 4  | Entrance rendering       | Neoscape Boston   |
| 5  | Interior rendering       | Neoscape Boston   |
| 6  | Site plan                | Safdie Architects |
| 7  | Concept sketches         | Moshe Safdie      |
| 8  | Concept sketch           | Moshe Safdie      |
| 9  | Concept sketch           | Moshe Safdie      |
| 10 | Concept sketch           | Moshe Safdie      |
| 11 |                          |                   |
| 12 |                          |                   |
| 13 |                          |                   |
| 14 |                          |                   |
| 15 |                          |                   |