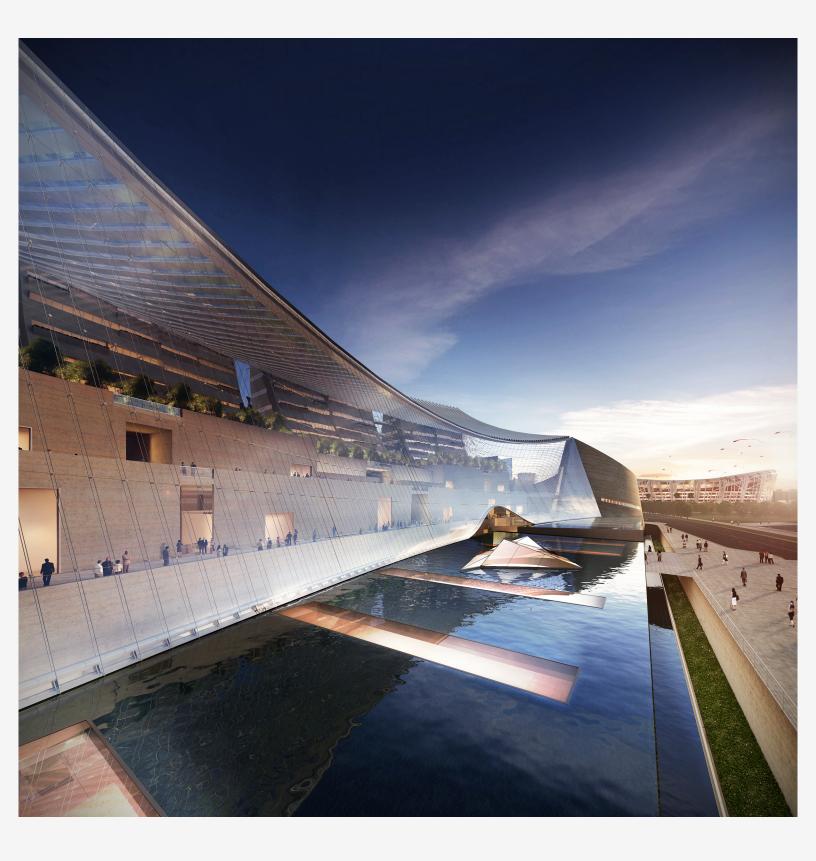

National Art Museum of China 1 West elevation rendering

National Art Museum of China 2 West façade rendering

National Art Museum of China 3 Entrance rendering

National Art Museum of China 4 Entrance rendering

#### **National Art Museum of China**

|    | Image caption            | Image attribution |
|----|--------------------------|-------------------|
| 1  | West elevation rendering | Neoscape Boston   |
| 2  | West façade rendering    | Neoscape Boston   |
| 3  | Entrance rendering       | Neoscape Boston   |
| 4  | Entrance rendering       | Neoscape Boston   |
| 5  | Interior rendering       | Neoscape Boston   |
| 6  | Site plan                | Safdie Architects |
| 7  | Concept sketches         | Moshe Safdie      |
| 8  | Concept sketch           | Moshe Safdie      |
| 9  | Concept sketch           | Moshe Safdie      |
| 10 | Concept sketch           | Moshe Safdie      |
| 11 |                          |                   |
| 12 |                          |                   |
| 13 |                          |                   |
| 14 |                          |                   |
| 15 |                          |                   |