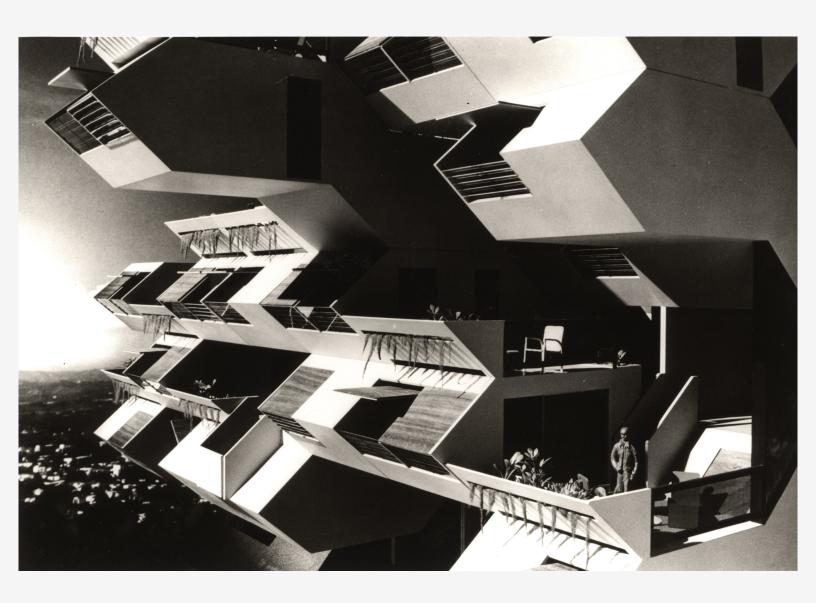

## **Habitat Puerto Rico**

|    | Image caption        | Image attribution |
|----|----------------------|-------------------|
| 1  | Physical model       | Safdie Architects |
| 2  | Model detail         | Safdie Architects |
| 3  | Site section         | Safdie Architects |
| 4  | Plan and axonometric | Safdie Architects |
| 5  | Assembly line sketch | Safdie Architects |
| 6  |                      |                   |
| 7  |                      |                   |
| 8  |                      |                   |
| 9  |                      |                   |
| 10 |                      |                   |
| 11 |                      |                   |
| 12 |                      |                   |
| 13 |                      |                   |
| 14 |                      |                   |
| 15 |                      |                   |