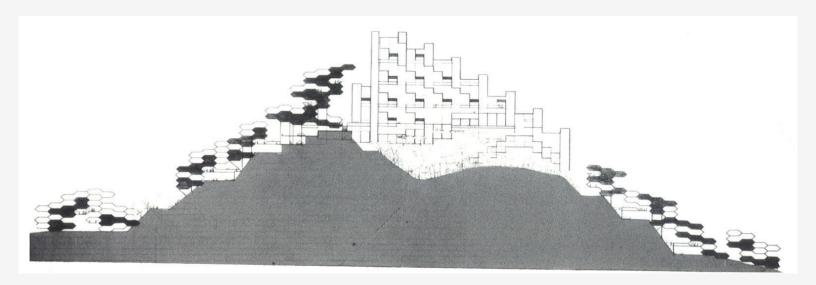

## **Habitat Puerto Rico**

|    | Image caption        | Image attribution |
|----|----------------------|-------------------|
| 1  | Physical model       | Safdie Architects |
| 2  | Model detail         | Safdie Architects |
| 3  | Site section         | Safdie Architects |
| 4  | Plan and axonometric | Safdie Architects |
| 5  | Assembly line sketch | Safdie Architects |
| 6  |                      |                   |
| 7  |                      |                   |
| 8  |                      |                   |
| 9  |                      |                   |
| 10 |                      |                   |
| 11 |                      |                   |
| 12 |                      |                   |
| 13 |                      |                   |
| 14 |                      |                   |
| 15 |                      |                   |