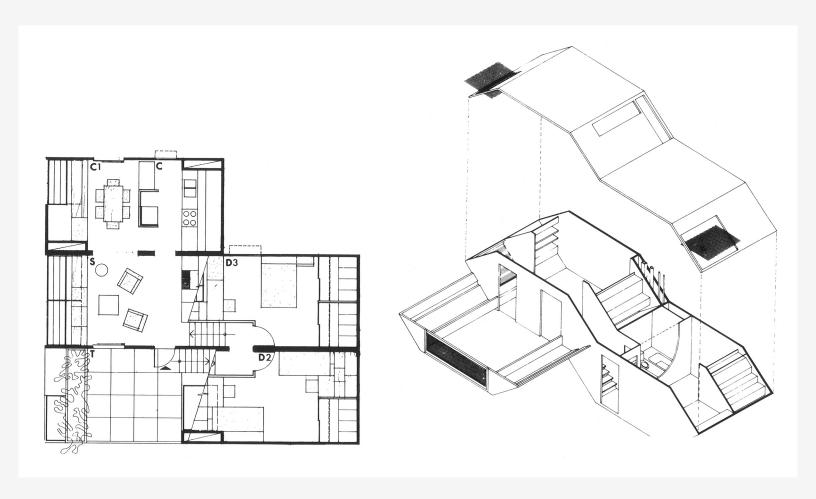

## **Habitat Puerto Rico**

|    | Image caption        | Image attribution |
|----|----------------------|-------------------|
| 1  | Physical model       | Safdie Architects |
| 2  | Model detail         | Safdie Architects |
| 3  | Site section         | Safdie Architects |
| 4  | Plan and axonometric | Safdie Architects |
| 5  | Assembly line sketch | Safdie Architects |
| 6  |                      |                   |
| 7  |                      |                   |
| 8  |                      |                   |
| 9  |                      |                   |
| 10 |                      |                   |
| 11 |                      |                   |
| 12 |                      |                   |
| 13 |                      |                   |
| 14 |                      |                   |
| 15 |                      |                   |