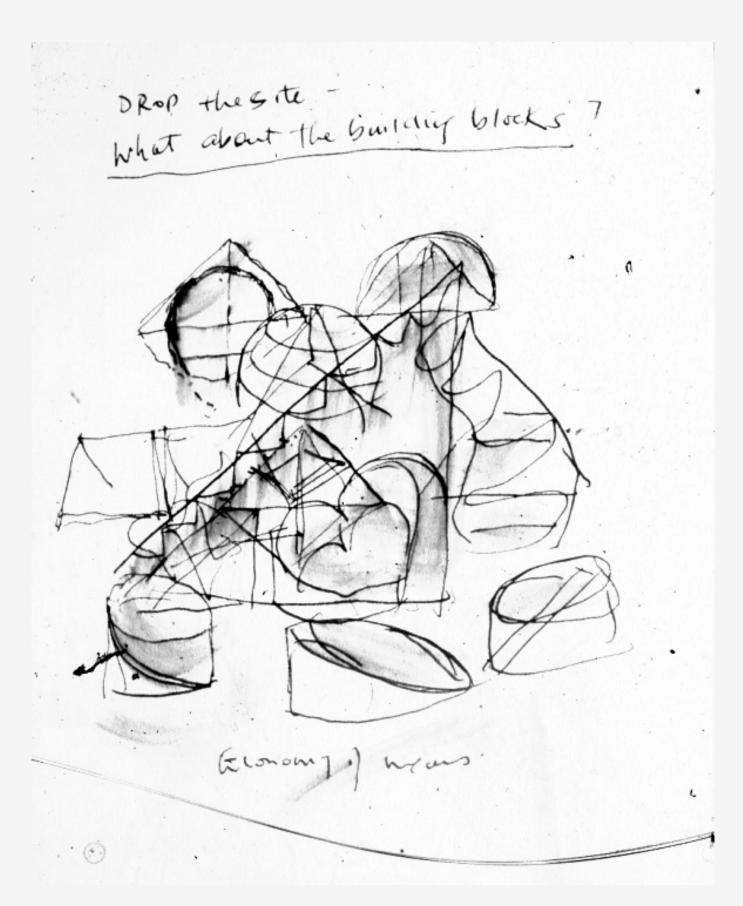

Exploration Place Science Center and Children's Museum 10 Early conceptual sketches

# **Exploration Place Science Center and Children's Museum**

|    | Image caption             | Image attribution |
|----|---------------------------|-------------------|
| 1  | Exterior view             | Timothy Hursley   |
| 2  | Aerial view of site       | Timothy Hursley   |
| 3  | East elevation view       | Timothy Hursley   |
| 4  | Exterior façade           | Timothy Hursley   |
| 5  | Section                   | Safdie Architects |
| 6  | Site and entry level plan | Safdie Architects |
| 7  | Site conceptual sketch    | Moshe Safdie      |
| 8  | Early conceptual sketch   | Moshe Safdie      |
| 9  | Elevation sketch          | Moshe Safdie      |
| 10 | Early conceptual sketches | Moshe Safdie      |
| 11 |                           |                   |
| 12 |                           |                   |
| 13 |                           |                   |
| 14 |                           |                   |
| 15 |                           |                   |