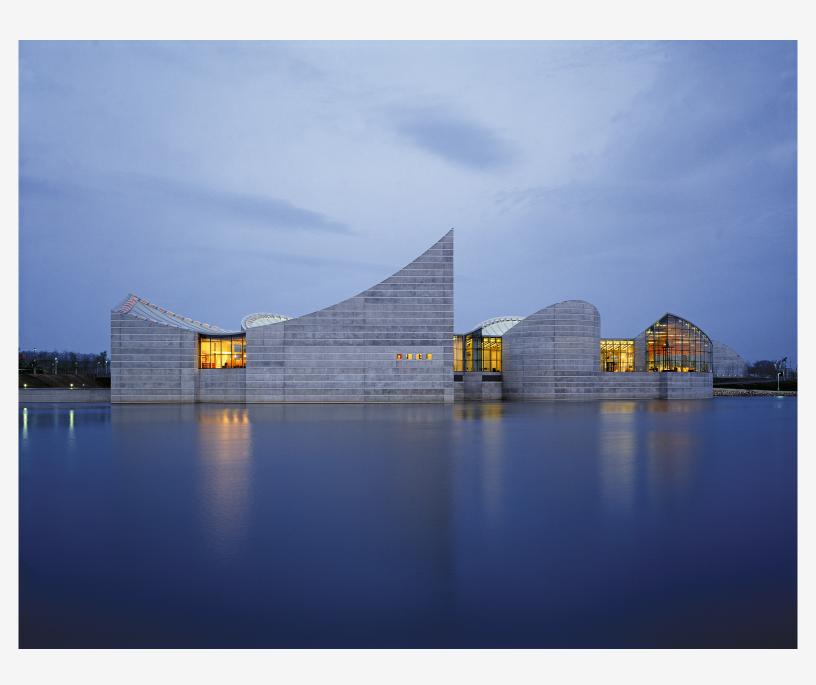

# **Exploration Place Science Center and Children's Museum**

|    | Image caption             | Image attribution |
|----|---------------------------|-------------------|
| 1  | Exterior view             | Timothy Hursley   |
| 2  | Aerial view of site       | Timothy Hursley   |
| 3  | East elevation view       | Timothy Hursley   |
| 4  | Exterior façade           | Timothy Hursley   |
| 5  | Section                   | Safdie Architects |
| 6  | Site and entry level plan | Safdie Architects |
| 7  | Site conceptual sketch    | Moshe Safdie      |
| 8  | Early conceptual sketch   | Moshe Safdie      |
| 9  | Elevation sketch          | Moshe Safdie      |
| 10 | Early conceptual sketches | Moshe Safdie      |
| 11 |                           |                   |
| 12 |                           |                   |
| 13 |                           |                   |
| 14 |                           |                   |
| 15 |                           |                   |