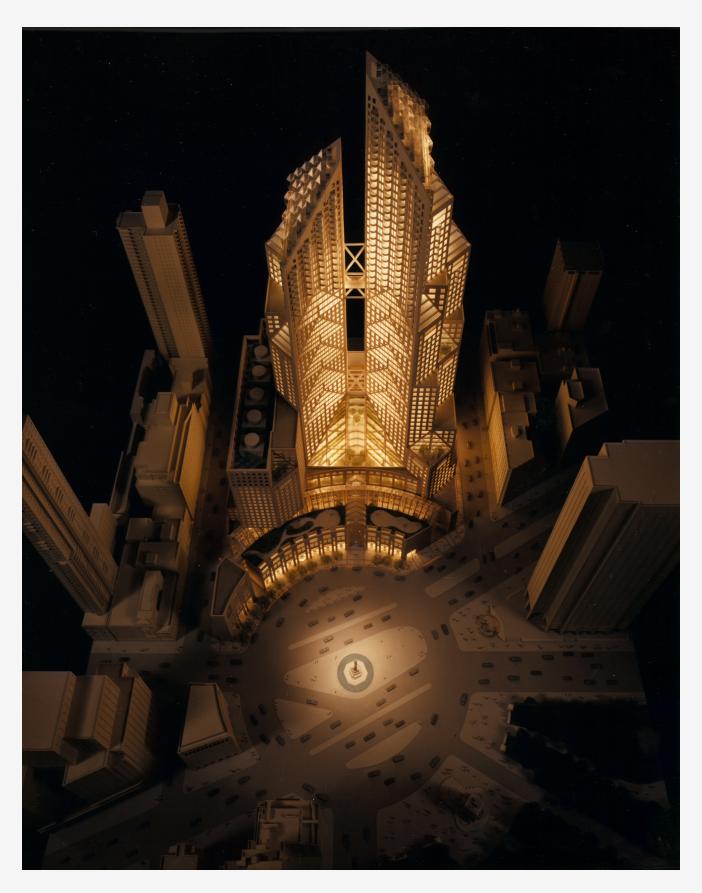

Columbus Center 1 North elevation of design model

Columbus Center 2 Aerial view of development model

Columbus Center 3 Floor plans

Columbus Center 4 Concept sketch

Columbus Center 5 Elevation concept sketch

## **Columbus Center**

|    | Image caption                    | Image attribution |
|----|----------------------------------|-------------------|
| 1  | North elevation of design model  | Steve Rosenthal   |
| 2  | Aerial view of development model | Steve Rosenthal   |
| 3  | Floor plans                      | Safdie Architects |
| 4  | Concept sketch                   | Moshe Safdie      |
| 5  | Elevation concept sketch         | Moshe Safdie      |
| 6  |                                  |                   |
| 7  |                                  |                   |
| 8  |                                  |                   |
| 9  |                                  |                   |
| 10 |                                  |                   |
| 11 |                                  |                   |
| 12 |                                  |                   |
| 13 |                                  |                   |
| 14 |                                  |                   |
| 15 |                                  |                   |