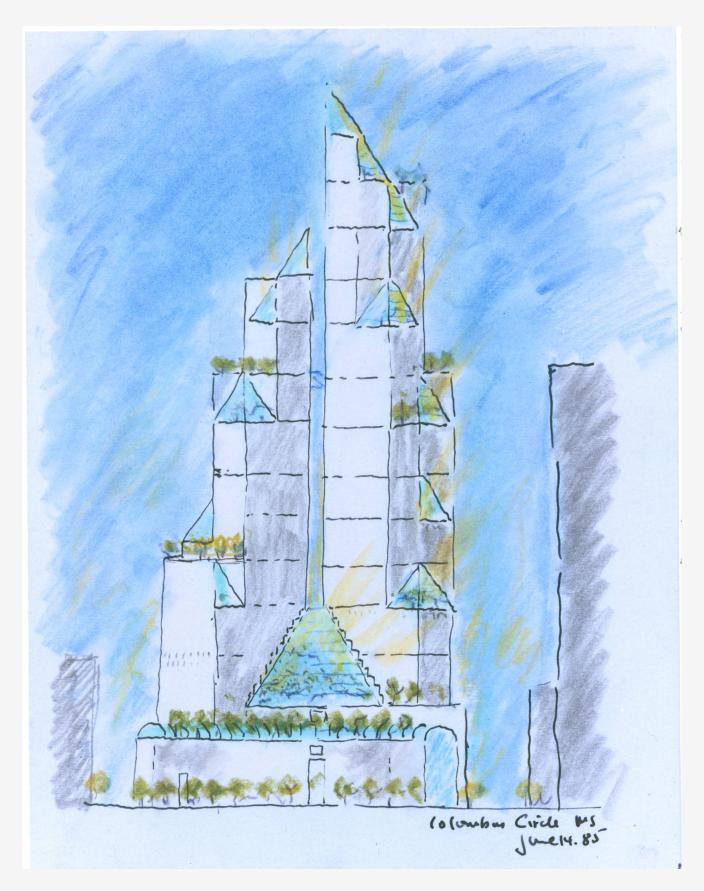

Columbus Center 1 North elevation of design model

Columbus Center 2 Aerial view of development model

Columbus Center 3 Floor plans

Columbus Center 4 Concept sketch

Columbus Center 5 Elevation concept sketch

## **Columbus Center**

|    | Image caption                    | Image attribution |
|----|----------------------------------|-------------------|
| 1  | North elevation of design model  | Steve Rosenthal   |
| 2  | Aerial view of development model | Steve Rosenthal   |
| 3  | Floor plans                      | Safdie Architects |
| 4  | Concept sketch                   | Moshe Safdie      |
| 5  | Elevation concept sketch         | Moshe Safdie      |
| 6  |                                  |                   |
| 7  |                                  |                   |
| 8  |                                  |                   |
| 9  |                                  |                   |
| 10 |                                  |                   |
| 11 |                                  |                   |
| 12 |                                  |                   |
| 13 |                                  |                   |
| 14 |                                  |                   |
| 15 |                                  |                   |