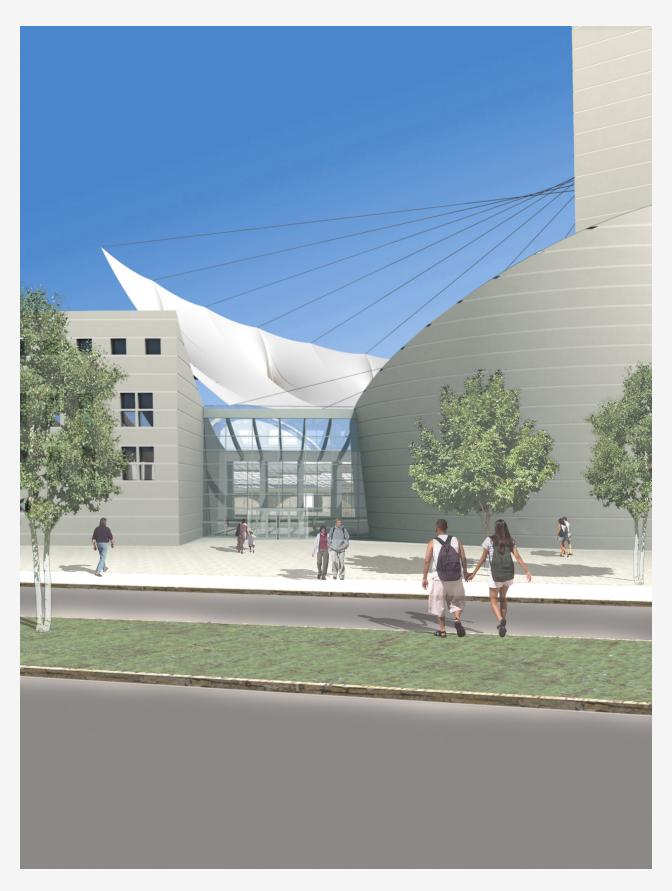

Canadian Museum for Human Rights 3 Exterior rendering

## **Canadian Museum of Human Rights**

|    | Image caption                | Image attribution |
|----|------------------------------|-------------------|
| 1  | Elevation rendering          | Safdie Architects |
| 2  | Elevation rendering at night | Safdie Architects |
| 3  | Exterior rendering           | Safdie Architects |
| 4  | Interior rendering           | Safdie Architects |
| 5  | Axonometric rendering        | Safdie Architects |
| 6  |                              |                   |
| 7  |                              |                   |
| 8  |                              |                   |
| 9  |                              |                   |
| 10 |                              |                   |
| 11 |                              |                   |
| 12 |                              |                   |
| 13 |                              |                   |
| 14 |                              |                   |
| 15 |                              |                   |