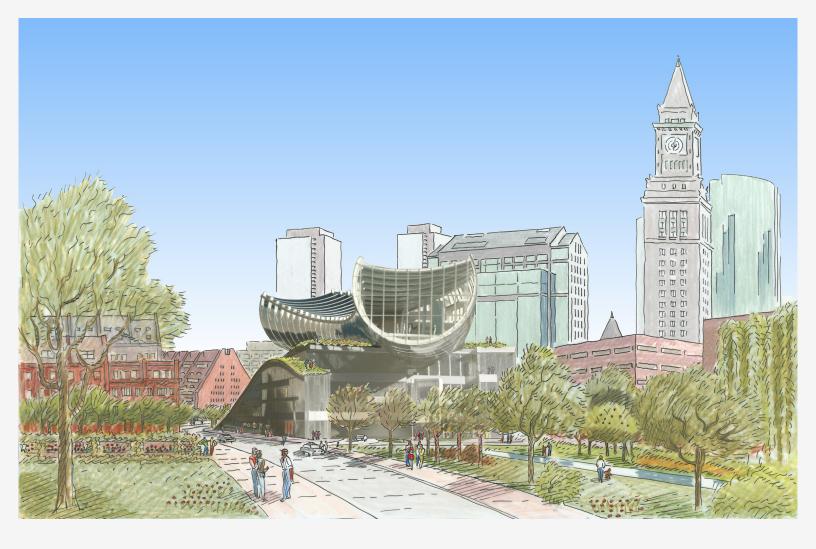

Boston Museum Project 1 Rendering sketch

Images © Safdie Architects or image creator; see last page of this document for details. Explicit permission to use images is required.

Boston Museum Project 2 Rendering sketch

Boston Museum Project 3 Rendering sketch

Images © Safdie Architects or image creator; see last page of this document for details. Explicit permission to use images is required.

VIEW NORTH FROM GREAT HALL