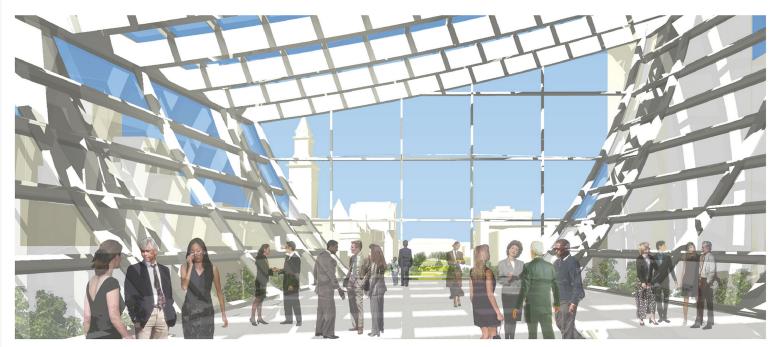

Boston Museum Project 1 Rendering sketch

Images © Safdie Architects or image creator; see last page of this document for details. Explicit permission to use images is required.





Boston Museum Project 2 Rendering sketch





Boston Museum Project 3 Rendering sketch

Images © Safdie Architects or image creator; see last page of this document for details. Explicit permission to use images is required.





VIEW NORTH FROM GREAT HALL

Boston Museum Project 4 Interior rendering





Boston Museum Project 5 Site plan



#### **Boston Museum Project**

|    | Image caption      | Image attribution |
|----|--------------------|-------------------|
| 1  | Rendering sketch   | Safdie Architects |
| 2  | Rendering sketch   | Safdie Architects |
| 3  | Rendering sketch   | Safdie Architects |
| 4  | Interior rendering | Safdie Architects |
| 5  | Site plan          | Safdie Architects |
| 6  |                    |                   |
| 7  |                    |                   |
| 8  |                    |                   |
| 9  |                    |                   |
| 10 |                    |                   |
| 11 |                    |                   |
| 12 |                    |