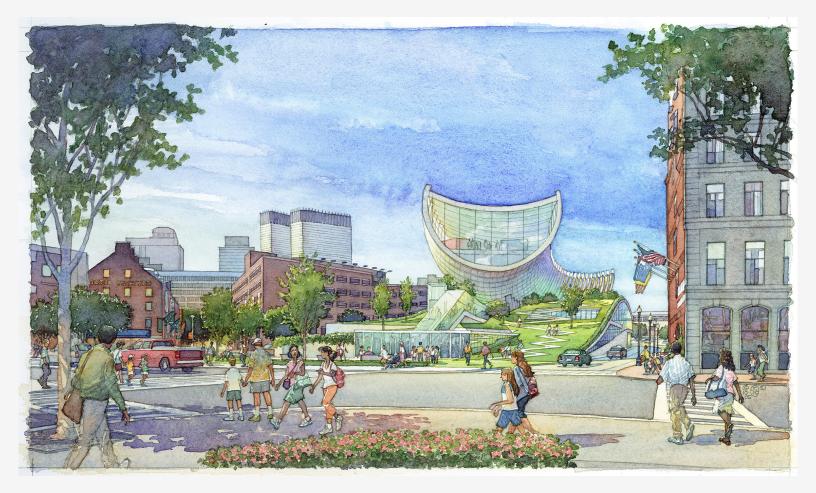

Boston Museum Project 3 Rendering sketch

Images © Safdie Architects or image creator; see last page of this document for details. Explicit permission to use images is required.

VIEW NORTH FROM GREAT HALL