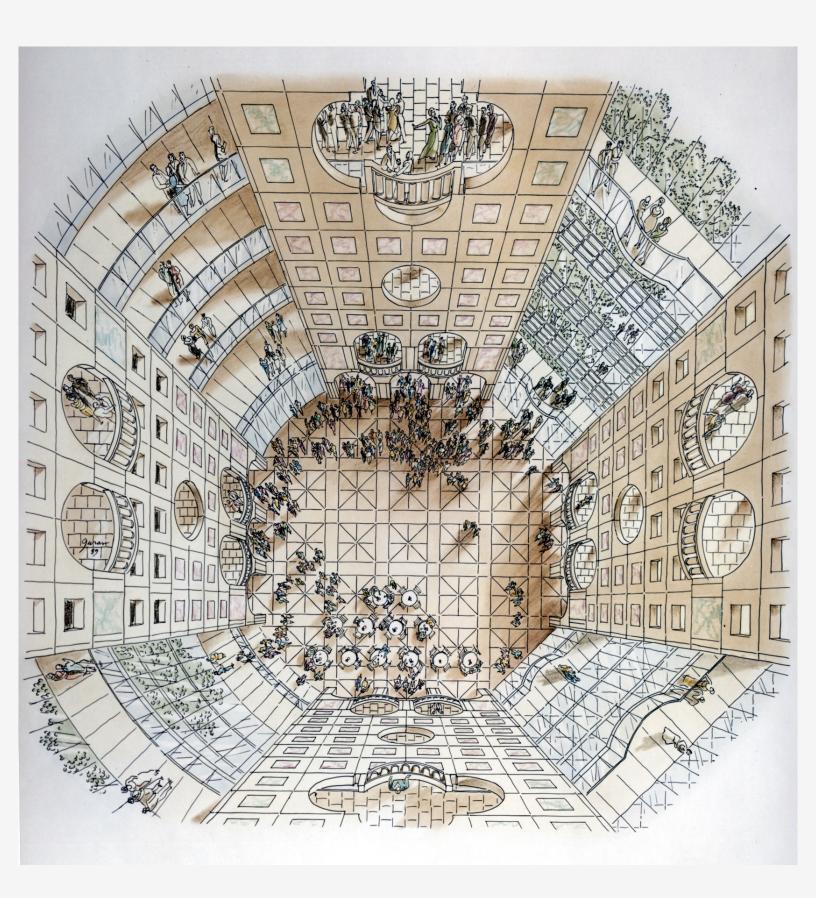

## THE MOSHE SAFDIE ARCHIVE

Ballet Opera House 2 Section and plan

Ballet Opera House 4 Aerial internal rendering

Ballet Opera House 5 Conceptual sketch

## **Ballet Opera House**

|    | Image caption             | Image attribution |
|----|---------------------------|-------------------|
| 1  | Physical model            | Safdie Architects |
| 2  | Section and plan          | Safdie Architects |
| 3  | Façade sketch             | Moshe Safdie      |
| 4  | Aerial internal rendering | Moshe Safdie      |
| 5  | Conceptual sketch         | Moshe Safdie      |
| 6  |                           |                   |
| 7  |                           |                   |
| 8  |                           |                   |
| 9  |                           |                   |
| 10 |                           |                   |
| 11 |                           |                   |
| 12 |                           |                   |
| 13 |                           |                   |
| 14 |                           |                   |
| 15 |                           |                   |