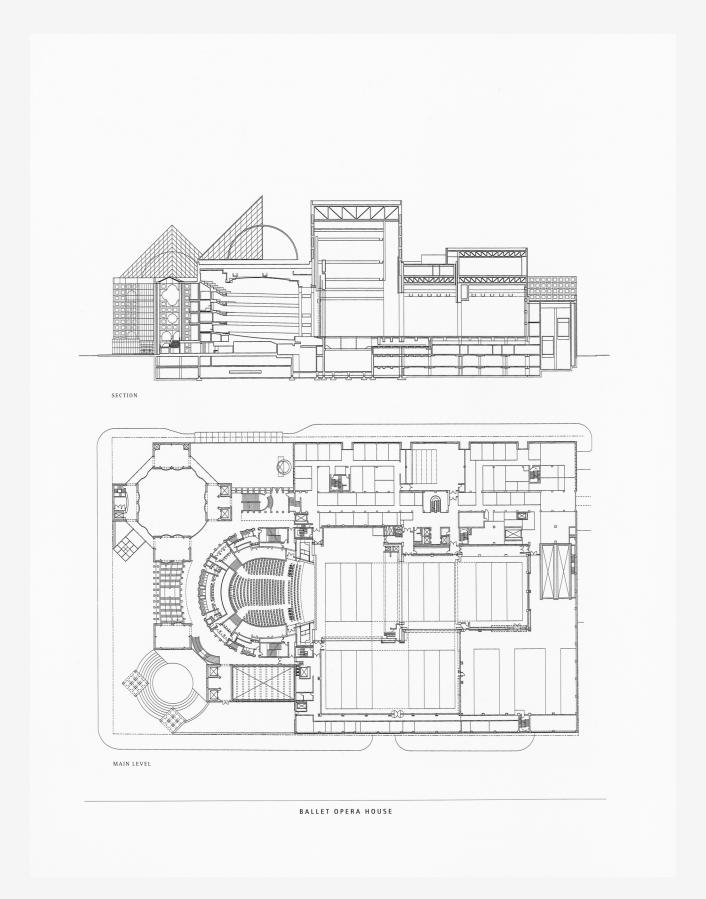

## THE MOSHE SAFDIE ARCHIVE

Ballet Opera House 2 Section and plan

Ballet Opera House 4 Aerial internal rendering

Ballet Opera House 5 Conceptual sketch

## **Ballet Opera House**

|    | Image caption             | Image attribution |
|----|---------------------------|-------------------|
| 1  | Physical model            | Safdie Architects |
| 2  | Section and plan          | Safdie Architects |
| 3  | Façade sketch             | Moshe Safdie      |
| 4  | Aerial internal rendering | Moshe Safdie      |
| 5  | Conceptual sketch         | Moshe Safdie      |
| 6  |                           |                   |
| 7  |                           |                   |
| 8  |                           |                   |
| 9  |                           |                   |
| 10 |                           |                   |
| 11 |                           |                   |
| 12 |                           |                   |
| 13 |                           |                   |
| 14 |                           |                   |
| 15 |                           |                   |