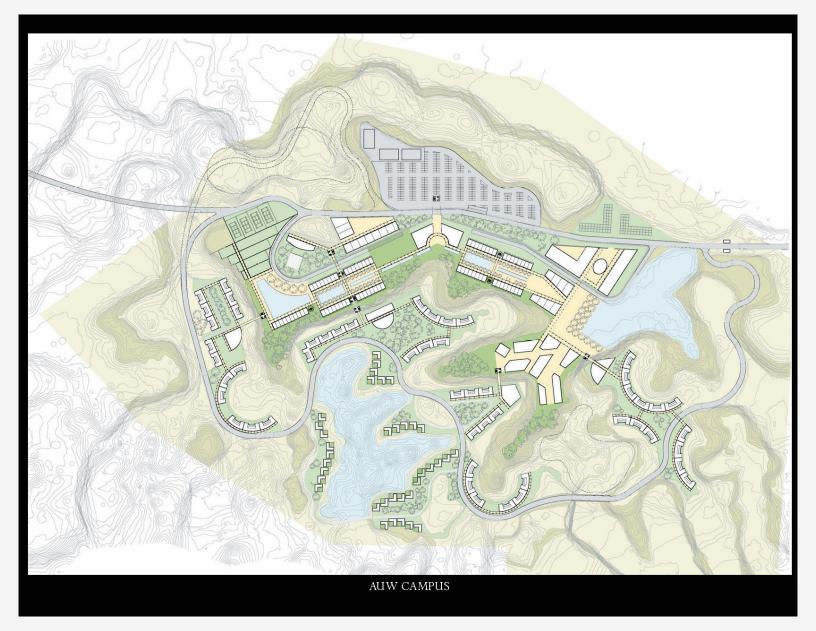

## THE MOSHE SAFDIE ARCHIVE





Asian University for Women 1 Aerial view of model

## THE MOSHE SAFDIE ARCHIVE





Asian University for Women 2 Aerial view of model

Images © Safdie Architects or image creator; see last page of this document for details. Explicit permission to use images is required.

## THE MOSHE SAFDIE ARCHIVE





Asian University for Women 3 Site plan



## **Asian University for Women**

|    | Image caption        | Image attribution |
|----|----------------------|-------------------|
| 1  | Aerial view of model | Safdie Architects |
| 2  | Aerial view of model | John Horner       |
| 3  | Site plan            | Safdie Architects |
| 4  |                      |                   |
| 5  |                      |                   |
| 6  |                      |                   |
| 7  |                      |                   |
| 8  |                      |                   |
| 9  |                      |                   |
| 10 |                      |                   |
| 11 |                      |                   |
| 12 |                      |                   |
| 13 |